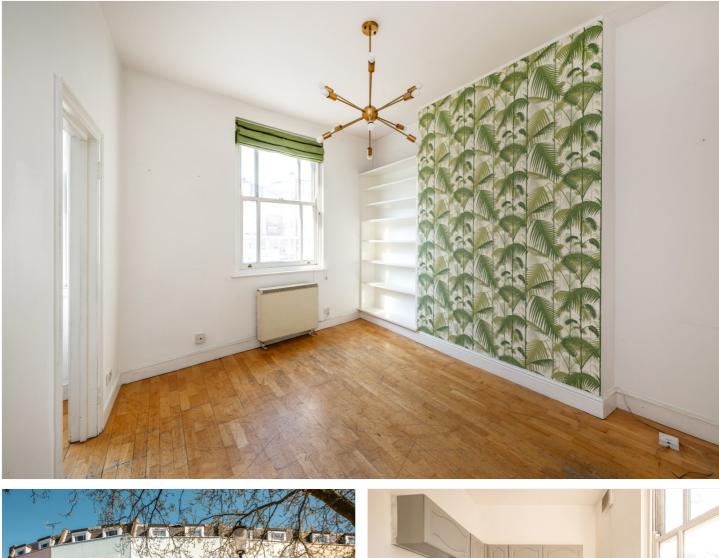

### **DESCRIPTION:**

Located moments from Portobello Road and Golborne Road, lies this fantastic first floor flat. The property comprises of a good-sized living room, separate kitchen, double bedroom and bathroom.

### AT A GLANCE

- Period Property
- One Bedroom Flat
- High Ceilings
- Sash Windows
- Wooden Floors Throughout
- Great Location
- EPC Rating C

Tenure: Leasehold

Term: 163 year and 9 months

Service Charge: £1600 per annum