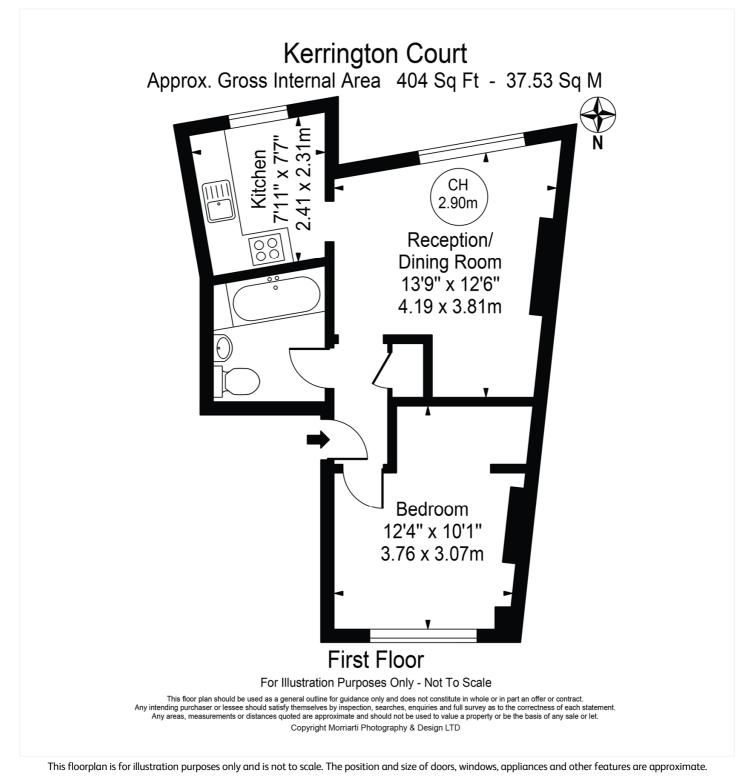

### **DESCRIPTION:**

Located moments from Portobello Road and Golborne Road, lies this fantastic first floor flat. The property comprises of a good-sized living room, separate kitchen, double bedroom and bathroom.

### AT A GLANCE

- Period Property
- One Bedroom Flat
- High Ceilings
- Sash Windows
- Wooden Floors Throughout
- Great Location
- EPC Rating C

Tenure: Leasehold

Term: 163 year and 9 months

Service Charge: £1600 per annum