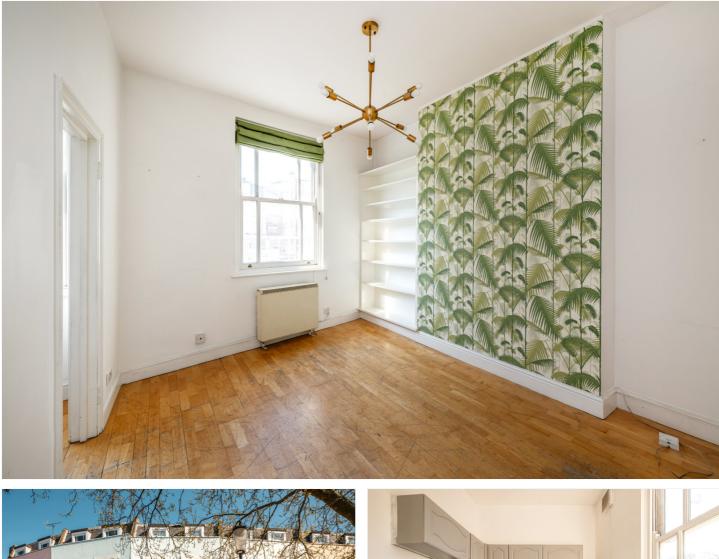

#### **DESCRIPTION:**

Located moments from Portobello Road and Golborne Road, lies this fantastic first floor flat. The property comprises of a good-sized living room, separate kitchen, double bedroom and bathroom.

#### AT A GLANCE

- Period Property
- One Bedroom Flat
- High Ceilings
- Sash Windows
- Wooden Floors Throughout
- Great Location
- EPC Rating C

Tenure: Leasehold Term: 164 years Service Charge: £1600 per annum Ground Rent: Peppercorn Council Tax Band: RBKC Band B Where no figures are shown, we have been unable to ascertain the