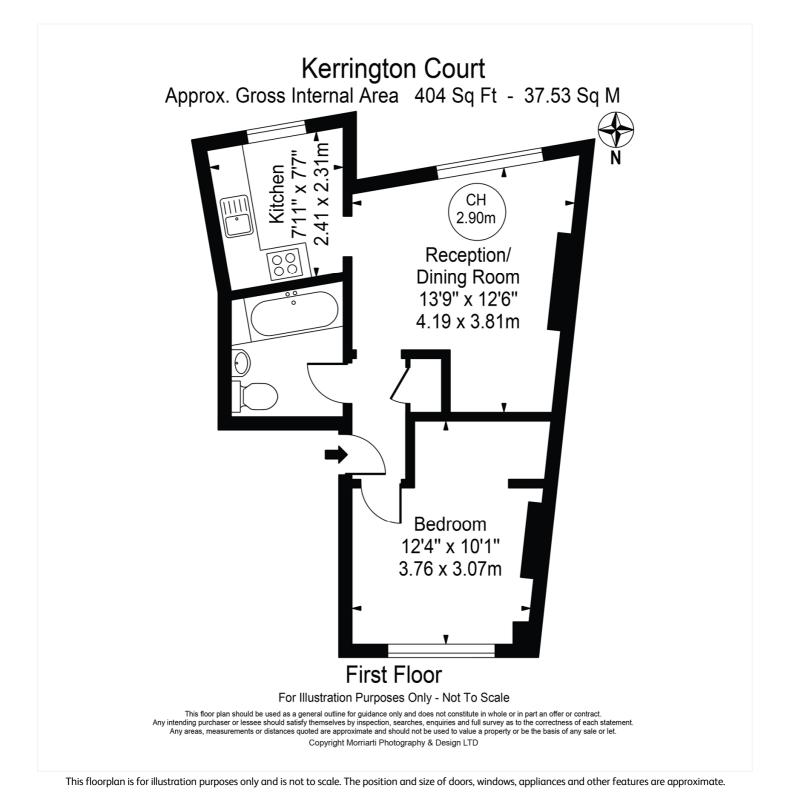

#### **DESCRIPTION:**

Located moments from Portobello Road and Golborne Road, lies this fantastic first floor flat. The property comprises of a good-sized living room, separate kitchen, double bedroom and bathroom.

#### AT A GLANCE

- Period Property
- One Bedroom Flat
- High Ceilings
- Sash Windows
- Wooden Floors Throughout
- Great Location
- EPC Rating C

Tenure: Leasehold Term: 164 years Service Charge: £1600 per annum Ground Rent: Peppercorn Council Tax Band: RBKC Band B Where no figures are shown, we have been unable to ascertain the