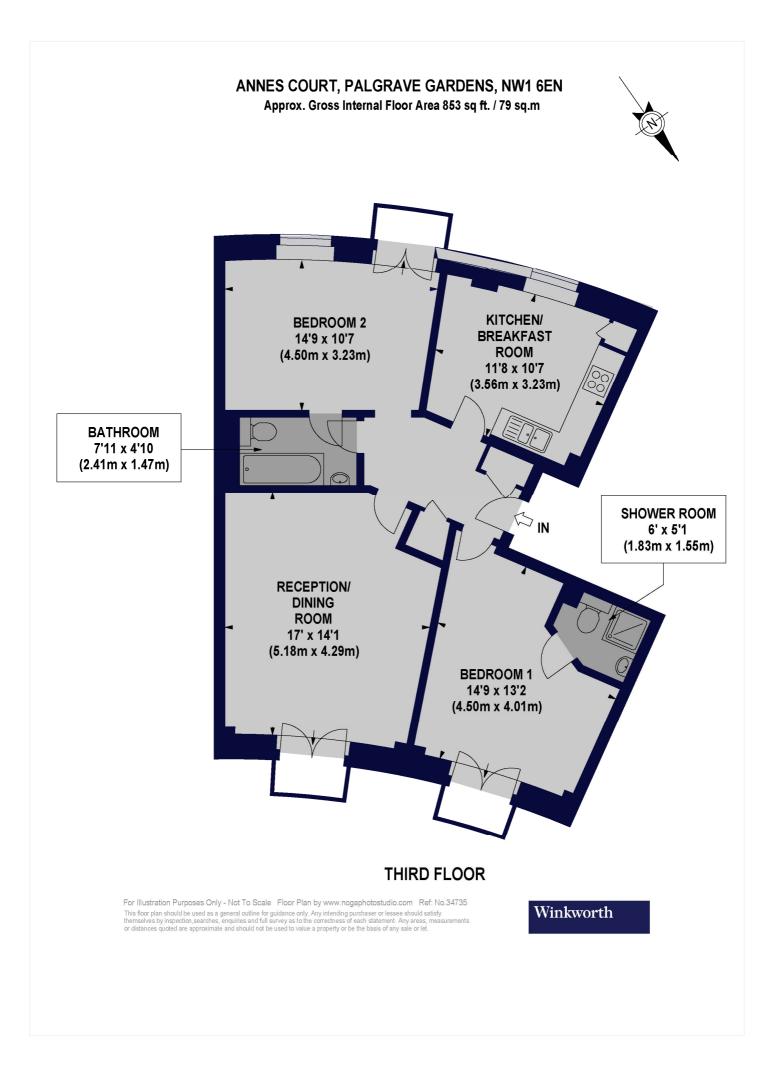

## ANNES COURT, REGENT'S PARK, LONDON, NW1 **£1,000,000** LEASEHOLD

A two double-bedroom apartment situated on the third-floor of this prestigious gated development, with open-plan living and three balconies. This development benefits from a residents' leisure centre with indoor swimming pool, whirlpool bath, sauna and gymnasium, 24hr security with a porters' entrance and an allocated underground parking space. This exclusive development is positioned only 200 metres away from away from both Regent's Park and the London Business School and is only half a mile away from Baker Street Underground Station (Bakerloo, Jubilee, Metropolitan, Circle and Hammersmith & City Lines) and less than one mile away from Marylebone Railway Station as well as the many shops and restaurants that both Marylebone High Street and Baker Street to offer. Offered for sale, with no onward chain.

Principal Bedroom with En Suite Shower Room | Second Bedroom with En Suite Bathroom | Reception Room | Kitchen | Balcony | Communal Heating | Passenger Lift | Porterage | Underground Parking | Double Glazing | Leasehold