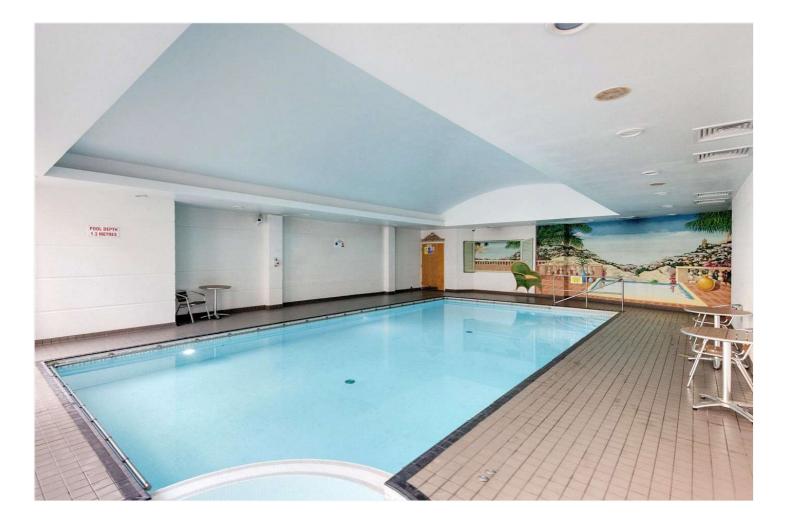

## ANNES COURT, REGENT'S PARK, LONDON, NW1 **£1,000,000** LEASEHOLD

A two double-bedroom apartment situated on the third-floor of this prestigious gated development, with open-plan living and three balconies. This development benefits from a residents' leisure centre with indoor swimming pool, whirlpool bath, sauna and gymnasium, 24hr security with a porters' entrance and an allocated underground parking space. This exclusive development is positioned only 200 metres away from away from both Regent's Park and the London Business School and is only half a mile away from Baker Street Underground Station (Bakerloo, Jubilee, Metropolitan, Circle and Hammersmith & City Lines) and less than one mile away from Marylebone Railway Station as well as the many shops and restaurants that both Marylebone High Street and Baker Street to offer. Offered for sale, with no onward chain.