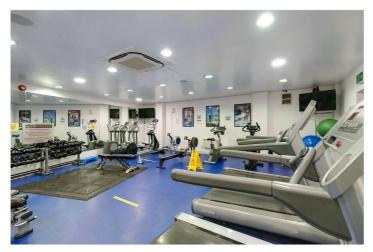

## ANNES COURT, REGENT'S PARK, LONDON, NW1 **£1,000,000** LEASEHOLD

A two double-bedroom apartment situated on the third-floor of this prestigious gated development, with open-plan living and three balconies. This development benefits from a residents' leisure centre with indoor swimming pool, whirlpool bath, sauna and gymnasium, 24hr security with a porters' entrance and an allocated underground parking space. This exclusive development is positioned only 200 metres away from away from both Regent's Park and the London Business School and is only half a mile away from Baker Street Underground Station (Bakerloo, Jubilee, Metropolitan, Circle and Hammersmith & City Lines) and less than one mile away from Marylebone Railway Station as well as the many shops and restaurants that both Marylebone High Street and Baker Street to offer. Offered for sale, with no onward chain.