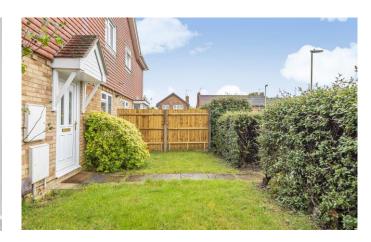

Heading upstairs there is a large bedroom with an airing cupboard and built-in double wardrobe. The bathroom has a modern white suite with a 'shower-end' bath and fitted shower screen.

Externally there is a garden to front and side and two parking spaces.

#### **Accommodation**

- Corner house
- Garden
- Two parking spaces
- Living/dining room
- Kitchen
- Double bedroom
- Bathroom
- Garden

All details are given in good faith and are believed to be correct at time of printing. Winkworth give no representation as to their accuracy and potential purchasers or tenants must satisfy themselves by inspection or otherwise as to their correctness. No employee of Winkworth has authority to make or give any representation or warranty in relation to this property.