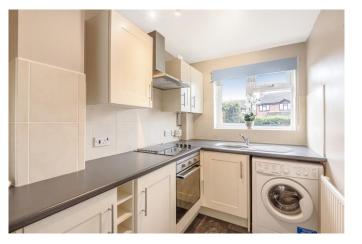

The kitchen has been fitted with cream coloured shaker style units and has a built-in oven and hob together with a free standing fridge/freezer and washing machine. The living/dining room is a decent size and has a deep 'box-bay' window.