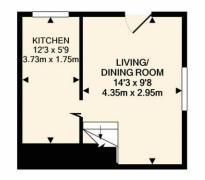

GROUND FLOOR APPROX. FLOOR AREA 203 SQ.FT. (18.8 SQ.M.) FIRST FLOOR APPROX. FLOOR AREA 220 SQ.FT. (20.4 SQ.M.)

TOTAL APPROX. FLOOR AREA 423 SQ.FT. (39.3 SQ.M.)

Whilst every attempt has been made to ensure the accuracy of the floor plan contained here, measurements of doors, windows, rooms and any other items are approximate and no responsibility is taken for any error, omission, or mis-statement. This plan is for illustrative purposes only and should be used as such by any prospective purchaser. The services, systems and appliances shown have not been tested and no guarantee as to their operability or efficiency can be given Made with Metropix @2019