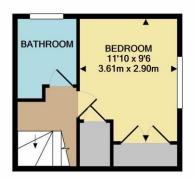

GROUND FLOOR APPROX. FLOOR AREA 203 SQ.FT. (18.8 SQ.M.) FIRST FLOOR APPROX. FLOOR AREA 220 SQ.FT. (20.4 SQ.M.)

TOTAL APPROX. FLOOR AREA 423 SQ.FT. (39.3 SQ.M.)

Whilst every attempt has been made to ensure the accuracy of the floor plan contained here, measurements of doors, windows, rooms and any other items are approximate and no responsibility is taken for any error, omission, or mis-statement. This plan is for illustrative purposes only and should be used as such by any prospective purchaser. The services, systems and appliances shown have not been tested and no guarantee as to their operability or efficiency can be given Made with Metropix @2019