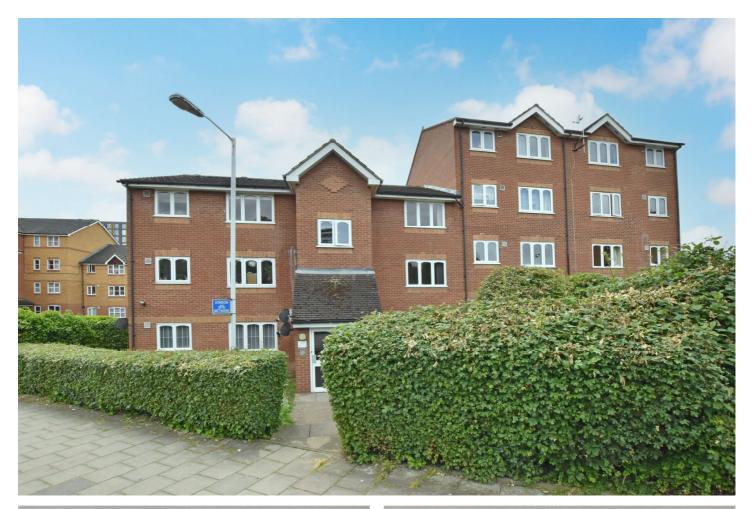

ARMOURY ROAD, DEPTFORD, LONDON, SE8 **£250,000 LEASEHOLD** 

A ONE BEDROOM, 2ND FLOOR, FLAT THAT MEASURES CIRCA 421 SQ FT THAT FEATURES OFF STREET RESIDENT PARKING AND ID LOCATED JUST MOMENTS FROM ELVERSON ROAD DLR. NO CHAIN!

## **DESCRIPTION:**

A one bedroom, 2nd floor, flat that measures circa 421 sq ft that features off street resident parking and id located just moments from Elverson Road DLR. NO CHAIN!

Whilst the property is in reasonable condition, it's worth mentioning that it would certainly benefit from an update. In good condition the property becomes a perfect first time buy or buy to let! The accommodation briefly comprises of a 14ft reception room which then leads onto a small galley kitchen. There is a well presented family bathroom and a double bedroom. Added benefits include electric heating and communal grounds.

Armoury Road is a popular development that sits on the cusp of Deptford and Lewisham, and as mentioned, adjacent to the DLR. Mainline rail at Lewisham town centre is just a short walk away, as are a wide selection of shops and restaurants.