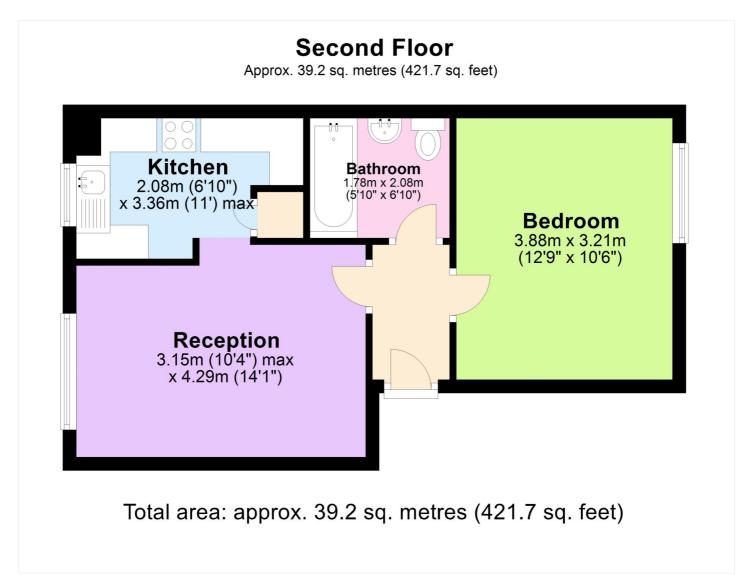

This floorplan is for illustration purposes only and is not to scale. The position and size of doors, windows, appliances and other features are approximate.