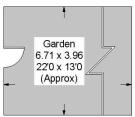

## Barcombe Avenue, SW2

Approximate Gross Internal Area 141.9 sq m / 1527 sq ft

46.9 sq m / 505 sq ft

= Reduced headroom below 1.5m / 5'0 Reception Room / Kitchen 8.38 x 4.44 27'6 x 14'7 Second Floor

**Ground Floor** 

**Ground Floor** 9.2 sq m / 99 sq ft

First Floor 85.8 sq m / 923 sq ft

This plan is for layout guidance only. Not drawn to scale unless stated. Windows and door openings are approximate. Whilst every care is taken in the preparation of this plan, please check all dimensions, shapes and compass bearings before making any decisions reliant upon them. (ID479440)