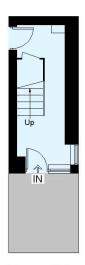

## Barcombe Avenue, SW2

Approximate Gross Internal Area 141.9 sq m / 1527 sq ft

46.9 sq m / 505 sq ft

= Reduced headroom below 1.5m / 5'0 Reception Room / Kitchen 8.38 x 4.44 27'6 x 14'7 Second Floor

**Ground Floor** 

**Ground Floor** 9.2 sq m / 99 sq ft

First Floor 85.8 sq m / 923 sq ft

This plan is for layout guidance only. Not drawn to scale unless stated. Windows and door openings are approximate. Whilst every care is taken in the preparation of this plan, please check all dimensions, shapes and compass bearings before making any decisions reliant upon them. (ID479440)