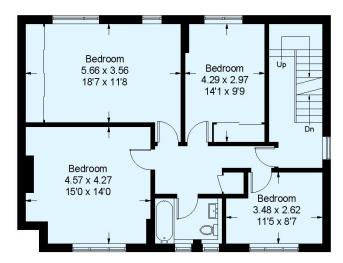

## Barcombe Avenue, SW2

Approximate Gross Internal Area 141.9 sq m / 1527 sq ft

46.9 sq m / 505 sq ft

= Reduced headroom below 1.5m / 5'0 Reception Room / Kitchen 8.38 x 4.44 27'6 x 14'7 Second Floor

**Ground Floor** 

**Ground Floor** 9.2 sq m / 99 sq ft

First Floor 85.8 sq m / 923 sq ft

This plan is for layout guidance only. Not drawn to scale unless stated. Windows and door openings are approximate. Whilst every care is taken in the preparation of this plan, please check all dimensions, shapes and compass bearings before making any decisions reliant upon them. (ID479440)