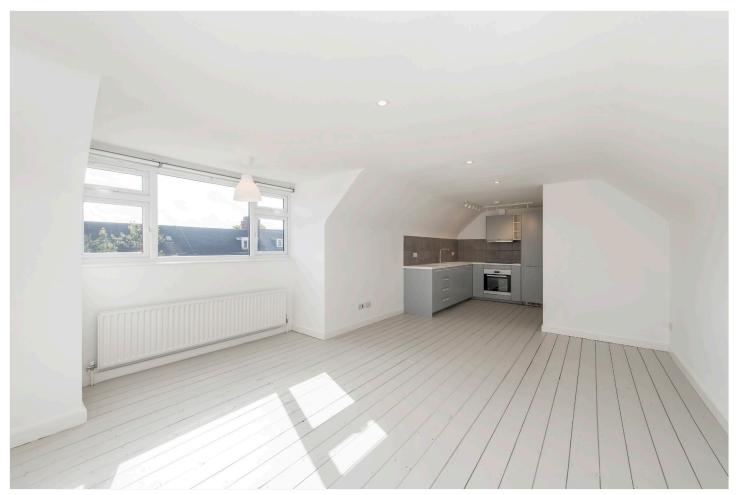

## **DESCRIPTION:**

Available exclusively through Winkworth, we are delighted to offer to let this smart and bright, split-level maisonette that is decorated throughout in shades of white and pale grey. The property dates from the 1960's and is located within the sought-after Leigham Hall conservation area of Streatham Hill, close to the small park at Hillside Gardens. Access is at street level and via a private front door that leads into the ground floor entrance hall that has side access out to the small rear garden area and a deep storage closet under the stairs. The first floor has four double bedrooms and a modern bathroom with a bath, WC and a wash hand basin. The upper (top floor) has a large and bright open-plan kitchen/reception room with attractive painted floorboards and a range of modern white fitted kitchen units with integrated appliances including: oven, hob and extractor, fridge/freezer and a full-size dishwasher. There is a WC and shower on this level as well as a utility closet that houses the washing machine. The property has full gas central heating and is double-glazed. Available from the 19th of August 2023 on an unfurnished basis. \*NOT SUITABLE FOR SHARERS\* This property is an unlicensed HMO and would only be suitable for a family, two professional sharers or a couple.

## **AT A GLANCE**

- Four Bedrooms
- Bathroom & Shower Room
- Open-plan Kitchen/Living
- Fitted Storage Space
- Small Garden
- Unfurnished
- Available 19<sup>th</sup> August 2023
- Lambeth Council Tax Band: D
- NO HMO License