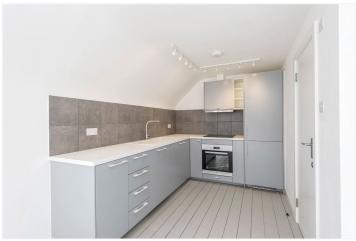

## **DESCRIPTION:**

Available exclusively through Winkworth, we are delighted to offer to let this smart and bright, split-level maisonette that is decorated throughout in shades of white and pale grey. The property dates from the 1960's and is located within the sought-after Leigham Hall conservation area of Streatham Hill, close to the small park at Hillside Gardens. Access is at street level and via a private front door that leads into the ground floor entrance hall that has side access out to the small rear garden area and a deep storage closet under the stairs. The first floor has four double bedrooms and a modern bathroom with a bath, WC and a wash hand basin. The upper (top floor) has a large and bright open-plan kitchen/reception room with attractive painted floorboards and a range of modern white fitted kitchen units with integrated appliances including: oven, hob and extractor, fridge/freezer and a full-size dishwasher. There is a WC and shower on this level as well as a utility closet that houses the washing machine. The property has full gas central heating and is double-glazed. Available from the 19th of August 2023 on an unfurnished basis. \*NOT SUITABLE FOR SHARERS\* This property is an unlicensed HMO and would only be suitable for a family, two professional sharers or a couple.

## **AT A GLANCE**

- Four Bedrooms
- Bathroom & Shower Room
- Open-plan Kitchen/Living
- Fitted Storage Space
- Small Garden
- Unfurnished
- Available 19<sup>th</sup> August 2023
- Lambeth Council Tax Band: D
- NO HMO License