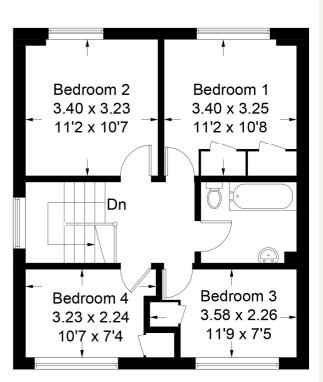

#### **DESCRIPTION**

A delightful four bedroom detached family home situated in a quiet cul-de-sac. The layout can be seen in the floorplan, but of particular note is the abundance of natural light throughout the ground floor; which comprises of a well-proportioned living room, dining room, kitchen, downstairs WC and entrance hall. From the living room, stairs rise to the first floor landing, off which are four bedrooms and a family bathroom. Outside, the house is approached by a drive with parking for two cars and an attached garage. The generously-sized garden is to the rear and can be accessed either through the house or by a side pedestrian gate. It is predominately laid to lawn and there is plenty of room for entertaining in the summer months. Much of the property has been redecorated, new flooring has been fitted and it benefits from a new oil-tank. Whilst it has been muchloved over the years, the property could benefit from some further updating and there may be scope to extend (STPP).

#### **ACCOMMODATION**

Entrance hall, downstairs WC, living room, dining room, kitchen, four bedrooms, family bathroom, rear garden, garage and driveway parking.

## Greenfields, GU31

Approximate Gross Internal Area = 102.9 sq m / 1108 sq ft
Garage = 12.8 sq m / 138 sq ft
Total = 115.7 sq m / 1246 sq ft

**Ground Floor** 

01730 267274 | petersfield@winkworth.co.uk

**First Floor** 