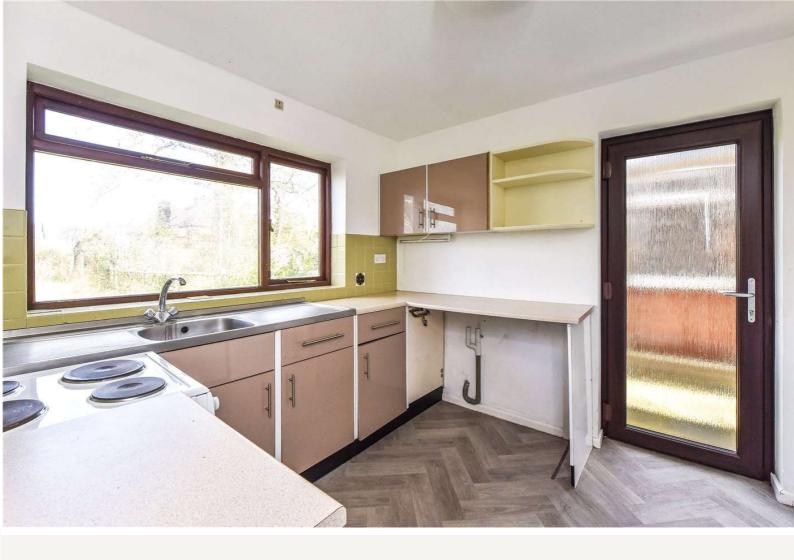

#### **DESCRIPTION**

A delightful four bedroom detached family home situated in a quiet cul-de-sac. The layout can be seen in the floorplan, but of particular note is the abundance of natural light throughout the ground floor; which comprises of a well-proportioned living room, dining room, kitchen, downstairs WC and entrance hall. From the living room, stairs rise to the first floor landing, off which are four bedrooms and a family bathroom. Outside, the house is approached by a drive with parking for two cars and an attached garage. The generously-sized garden is to the rear and can be accessed either through the house or by a side pedestrian gate. It is predominately laid to lawn and there is plenty of room for entertaining in the summer months. Much of the property has been redecorated, new flooring has been fitted and it benefits from a new oil-tank. Whilst it has been muchloved over the years, the property could benefit from some further updating and there may be scope to extend (STPP).

#### **ACCOMMODATION**

Entrance hall, downstairs WC, living room, dining room, kitchen, four bedrooms, family bathroom, rear garden, garage and driveway parking.