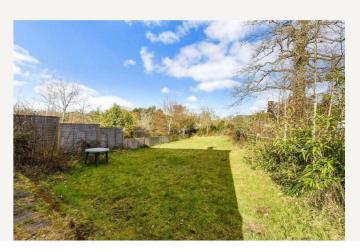

#### **DESCRIPTION**

A delightful four bedroom detached family home situated in a quiet cul-de-sac. The layout can be seen in the floorplan, but of particular note is the abundance of natural light throughout the ground floor; which comprises of a well-proportioned living room, dining room, kitchen, downstairs WC and entrance hall. From the living room, stairs rise to the first floor landing, off which are four bedrooms and a family bathroom. Outside, the house is approached by a drive with parking for two cars and an attached garage. The generously-sized garden is to the rear and can be accessed either through the house or by a side pedestrian gate. It is predominately laid to lawn and there is plenty of room for entertaining in the summer months. Much of the property has been redecorated, new flooring has been fitted and it benefits from a new oil-tank. Whilst it has been muchloved over the years, the property could benefit from some further updating and there may be scope to extend (STPP).

#### **ACCOMMODATION**

Entrance hall, downstairs WC, living room, dining room, kitchen, four bedrooms, family bathroom, rear garden, garage and driveway parking.