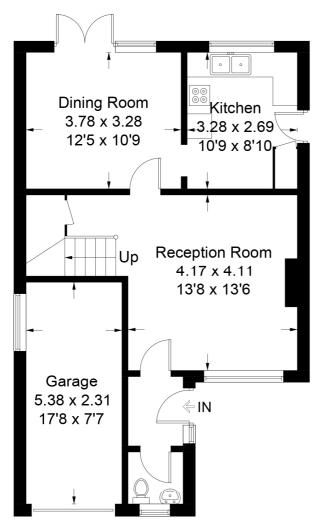

#### **DESCRIPTION**

A delightful four bedroom detached family home situated in a quiet cul-de-sac. The layout can be seen in the floorplan, but of particular note is the abundance of natural light throughout the ground floor; which comprises of a well-proportioned living room, dining room, kitchen, downstairs WC and entrance hall. From the living room, stairs rise to the first floor landing, off which are four bedrooms and a family bathroom. Outside, the house is approached by a drive with parking for two cars and an attached garage. The generously-sized garden is to the rear and can be accessed either through the house or by a side pedestrian gate. It is predominately laid to lawn and there is plenty of room for entertaining in the summer months. Much of the property has been redecorated, new flooring has been fitted and it benefits from a new oil-tank. Whilst it has been muchloved over the years, the property could benefit from some further updating and there may be scope to extend (STPP).

#### **ACCOMMODATION**

Entrance hall, downstairs WC, living room, dining room, kitchen, four bedrooms, family bathroom, rear garden, garage and driveway parking.

## Greenfields, GU31

Approximate Gross Internal Area = 102.9 sq m / 1108 sq ft
Garage = 12.8 sq m / 138 sq ft
Total = 115.7 sq m / 1246 sq ft

**Ground Floor** 

01730 267274 | petersfield@winkworth.co.uk

**First Floor** 