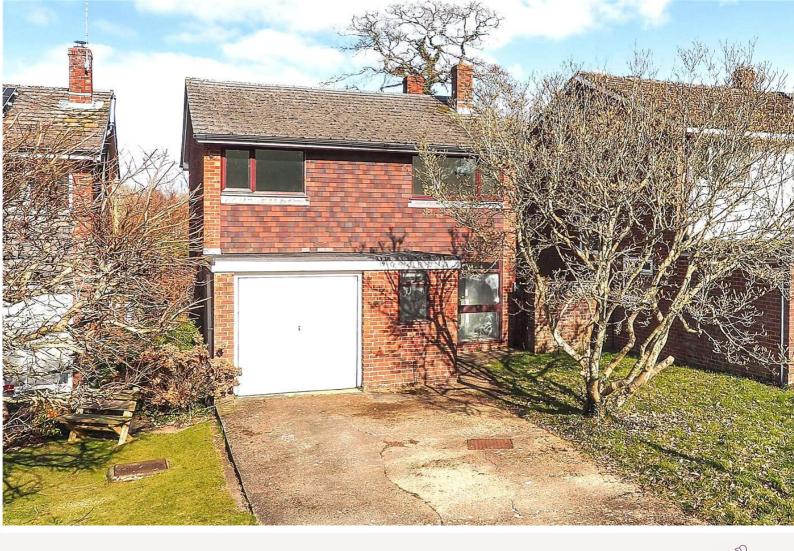

# Greenfields, Petersfield, West Sussex, GU31

Guide Price: £475,000 Freehold

A delightful four bedroom detached family home, situated in a semi-rural village location.

#### **DESCRIPTION**

A delightful four bedroom detached family home situated in a quiet cul-de-sac. The layout can be seen in the floorplan, but of particular note is the abundance of natural light throughout the ground floor; which comprises of a well-proportioned living room, dining room, kitchen, downstairs WC and entrance hall. From the living room, stairs rise to the first floor landing, off which are four bedrooms and a family bathroom. Outside, the house is approached by a drive with parking for two cars and an attached garage. The generously-sized garden is to the rear and can be accessed either through the house or by a side pedestrian gate. It is predominately laid to lawn and there is plenty of room for entertaining in the summer months. Much of the property has been redecorated, new flooring has been fitted and it benefits from a new oil-tank. Whilst it has been muchloved over the years, the property could benefit from some further updating and there may be scope to extend (STPP).