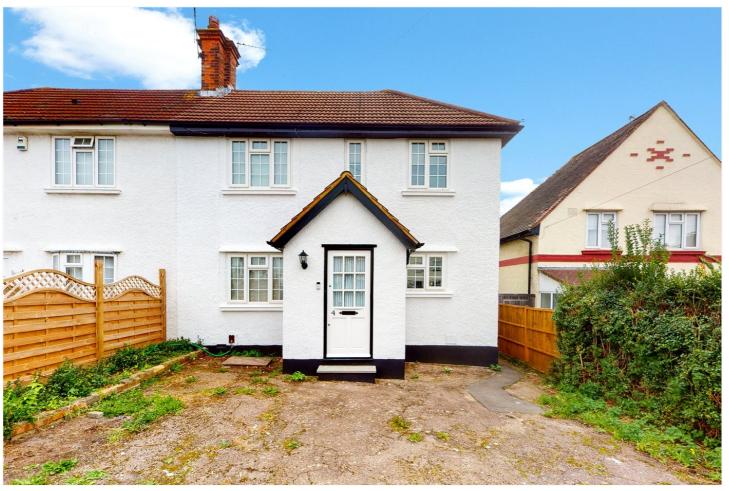

DANIEL PLACE, HENDON, LONDON, NW4 **£550,000** FREEHOLD

A LOVELY AND BRIGHT SEMI DETACHED TWO BEDROOM HOUSE WITH A LARGE GARDEN AND LOTS OF POTENTIAL FOR EXTENSION (STPP)...

Hendon | 020 8202 1031 | hendon@winkworth.co.uk

## **DESCRIPTION:**

A lovely and bright semi-detached two bedroom house with a large garden and lots of potential for extension (STPP). This lovely home comprises large living room, separate kitchen with access out to garden. Two double bedrooms, family bathroom as well as a large driveway for up to three cars. Freehold.

## **AT A GLANCE**

- TWO BEDROOM SEMI-DETACHED HOUSE
- LOTS OF POTENTIAL TO EXTEND (STPP)
- OFF STREET PARKING
- TWO DOUBLE BEDROOMS
- SEPARATE KITCHEN
- LARGE GARDEN