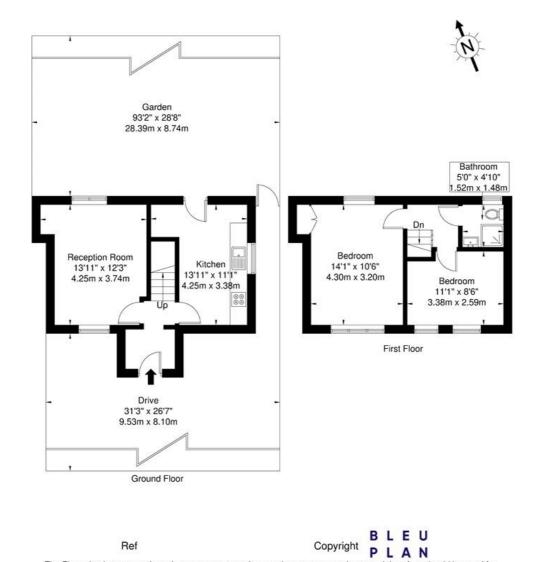

## **Daniel PI NW4 3PG**

Approx. Gross Internal Area = 61.5 sq m / 662 sq ft

The Floor plan is not to scale and measurements and areas shown are approximate and therefore should be used for illustrative purposes only. The plan has been prepared in accordance with the RICS code of Measuring Practice and whilst we have confidence in the information produced it must not be relied on. If there is any aspect of particular importance, you should carry out or commission your own inspection of the property.

Copyright @ BLEUPLAN

This floorplan is for illustration purposes only and is not to scale. The position and size of doors, windows, appliances and other features are approximate.

Hendon | 020 8202 1031 | hendon@winkworth.co.uk