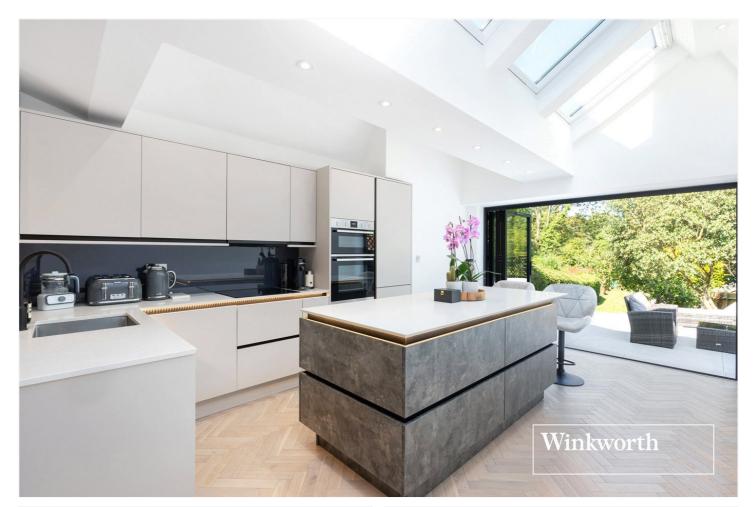

#### **DESCRIPTION:**

If you are looking for a readymade house with the wow factor then look no further! This wonderful four storey family home has been fully renovated to a high standard with no expense spared, it is set on a quiet residential turning with easy access to North Finchley High Road, Good Ofsted Rated schools, close to amenities, underground and bus routes. The lower ground floor comprises of a reception room, which could make the perfect home office, playroom or cinema room. To the ground floor there is a downstairs wc, reception room and large open plan dining/modern fitted German kitchen with NEFF appliances, quartz worktop and bi-folding doors leading out to a large patio and peaceful rear garden of circa 130ft backing onto North Middlesex Golf Club. The first floor has two bedrooms, one with an en suite shower room. This amazing home has many highlights, including period features, real wood herringbone flooring throughout, sky lights to allow natural light, underfloor heating, LED lighting and if offered on a chain free basis. This is truly a must-see property!

### AT A GLANCE

- Semi-detached family home
- Four storey
- Four/five bedrooms
- Large open plan kitchen/diner
- Two/three reception rooms
- Two bathrooms
- Rear garden with large patio backing onto North Middx Golf Club
- Modernised to a high standard throughout