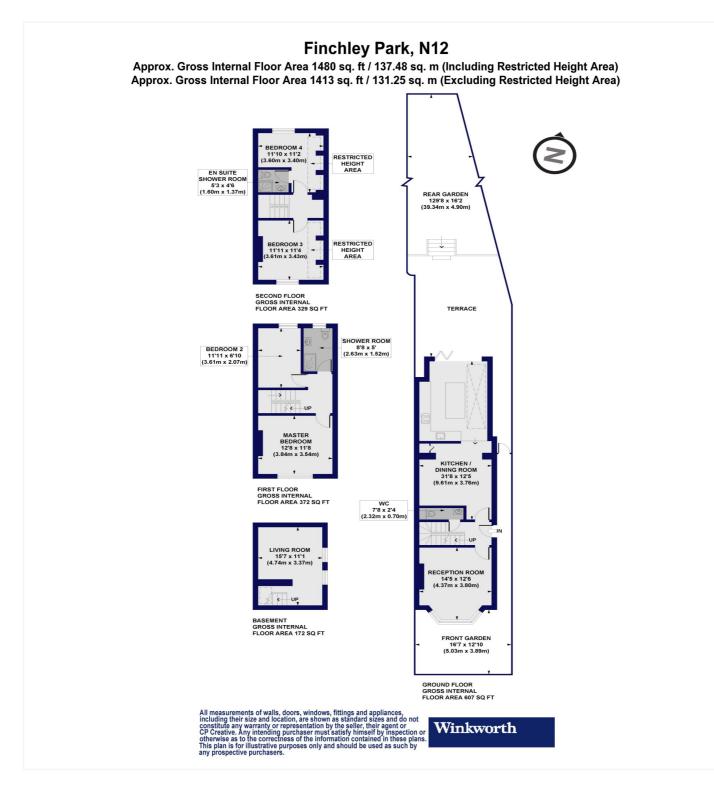

#### **DESCRIPTION:**

If you are looking for a readymade house with the wow factor then look no further! This wonderful four storey family home has been fully renovated to a high standard with no expense spared, it is set on a quiet residential turning with easy access to North Finchley High Road, Good Ofsted Rated schools, close to amenities, underground and bus routes. The lower ground floor comprises of a reception room, which could make the perfect home office, playroom or cinema room. To the ground floor there is a downstairs wc, reception room and large open plan dining/modern fitted German kitchen with NEFF appliances, quartz worktop and bi-folding doors leading out to a large patio and peaceful rear garden of circa 130ft backing onto North Middlesex Golf Club. The first floor has two bedrooms, one with an en suite shower room. This amazing home has many highlights, including period features, real wood herringbone flooring throughout, sky lights to allow natural light, underfloor heating, LED lighting and if offered on a chain free basis. This is truly a must-see property!

### AT A GLANCE

- Semi-detached family home
- Four storey
- Four/five bedrooms
- Large open plan kitchen/diner
- Two/three reception rooms
- Two bathrooms
- Rear garden with large patio backing onto North Middx Golf Club
- Modernised to a high standard throughout