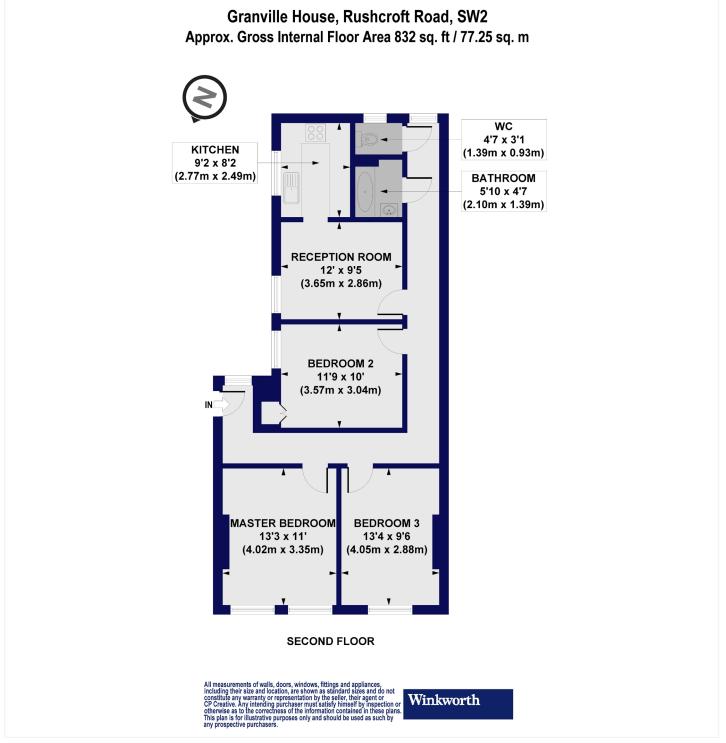

This floorplan is for illustration purposes only and is not to scale. The position and size of doors, windows, appliances and other features are approximate.

Tenure:

Flying Freehold

Council Tax Band: C

Where no figures are shown, we have been unable to ascertain the information. All figures that are shown were correct at the time of printing.