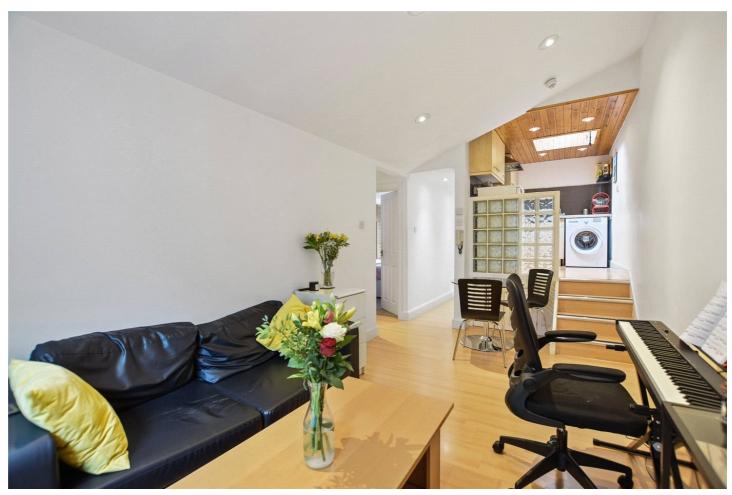

LOFTUS ROAD, LONDON, W12 **£2,175 PER MONTH FURNISHED £2,175 PER CALENDAR MONTH** 

A delightful two double bedroom split level top floor flat on a popular street in Shepherds Bush. Furnished, Available 19th July 2025

# **DESCRIPTION:**

The property comprises a semi open plan split level kitchen and reception. Two double bedrooms. Bathroom with shower.

The property also benefits on having double glazing. The property is ideally positioned close to Shepherds Bush underground stations and all local amenities.