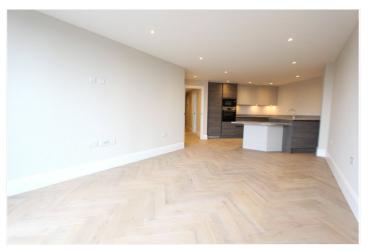

Thoughtful touches around the bedrooms and the state of the art kitchen by Moylan's with plenty of integral storage spaces.

Striking communal areas include a luxurious entrance, landscaped gardens and a living wall. Residents further enjoy secure underground parking with a luxury passenger lift to all floors.

Luxury passenger lift

Audio and video entry systems with colour monitors

Bathrooms with porcelain tiled walls & floors

Bespoke state of the art handless kitchen units with soft closing mechanism

Stone worktops, splashbacks & upstands