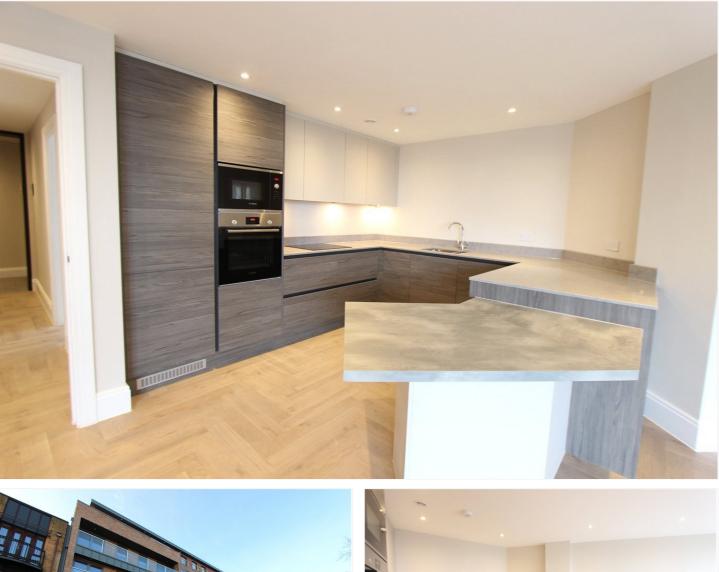

## **DESCRIPTION:**

Winkworth are delighted to offer for sale this three bedroom second floor apartment within this stunning new development with south facing Juliet balcony offering glimpses of The Estuary.

Thoughtful touches around the bedrooms and the state of the art kitchen by Moylan's with plenty of integral storage spaces.

Striking communal areas include a luxurious entrance, landscaped gardens and a living wall. Residents further enjoy secure underground parking with a luxury passenger lift to all floors.

Luxury passenger lift

Audio and video entry systems with colour monitors

Bathrooms with porcelain tiled walls & floors

Bespoke state of the art handless kitchen units with soft closing mechanism

Stone worktops, splashbacks & upstands