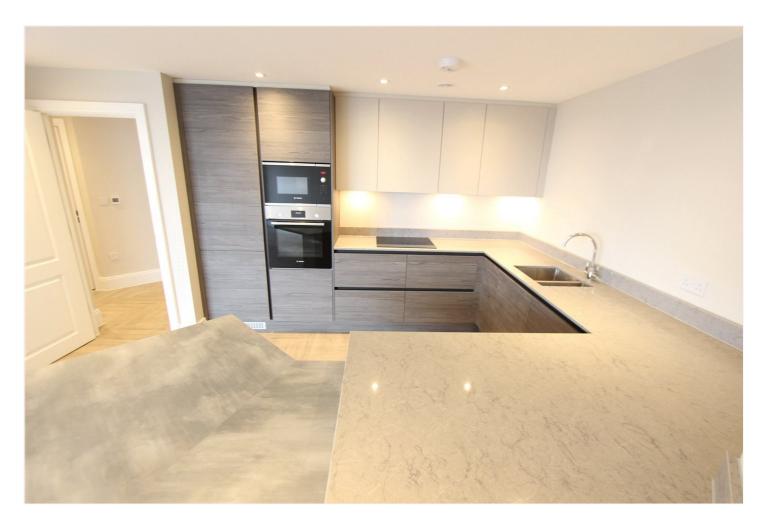

## **DESCRIPTION:**

Winkworth are delighted to offer for sale this three bedroom second floor apartment within this stunning new development with south facing Juliet balcony offering glimpses of The Estuary.

Thoughtful touches around the bedrooms and the state of the art kitchen by Moylan's with plenty of integral storage spaces.

Striking communal areas include a luxurious entrance, landscaped gardens and a living wall. Residents further enjoy secure underground parking with a luxury passenger lift to all floors.

Luxury passenger lift

Audio and video entry systems with colour monitors

Bathrooms with porcelain tiled walls & floors

Bespoke state of the art handless kitchen units with soft closing mechanism

Stone worktops, splashbacks & upstands