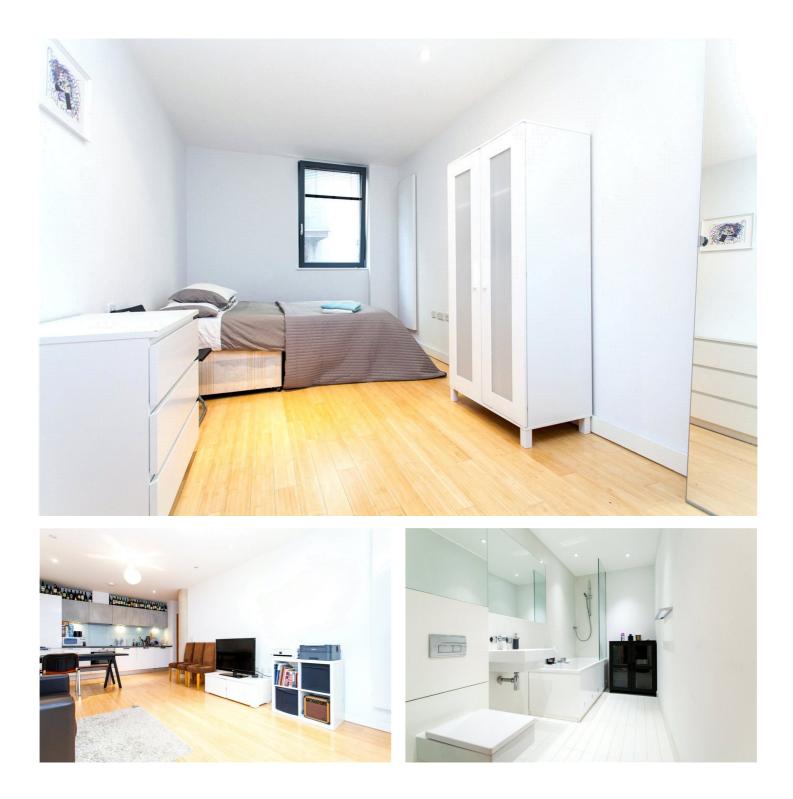

The property comprises spacious entrance hall, family bathroom with three-piece suite, master bedroom with plentiful wardrobe space, a equally sized second double bedroom and a spacious open plan kitchen/living room. The kitchen area has built in appliances including; electric hob/oven, washing machine, dishwasher and fridge freezer. The property also benefits from wooden flooring, secure fob access and a lift.