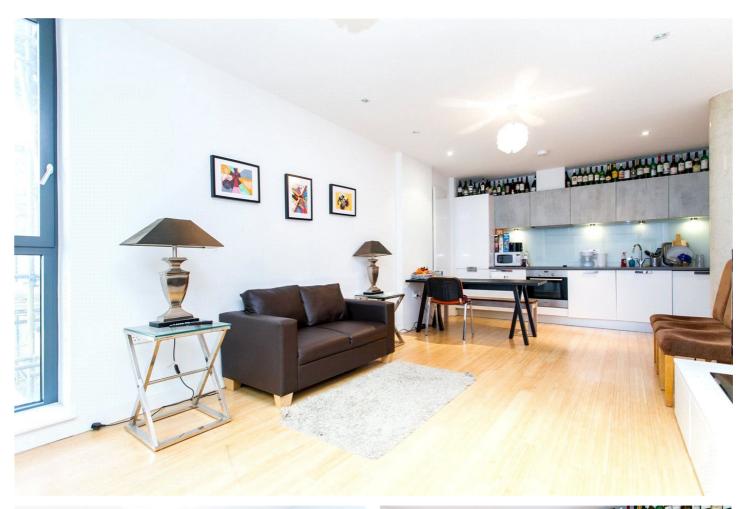

#### **DESCRIPTION:**

Being offered Chain Free is this very well proportioned two-bedroom apartment in the desirable Haggerston area. The development is situated close to canal and on Kingsland Road, offering fantastic walks and easy access into the City.

The property comprises spacious entrance hall, family bathroom with three-piece suite, master bedroom with plentiful wardrobe space, a equally sized second double bedroom and a spacious open plan kitchen/living room. The kitchen area has built in appliances including; electric hob/oven, washing machine, dishwasher and fridge freezer. The property also benefits from wooden flooring, secure fob access and a lift.