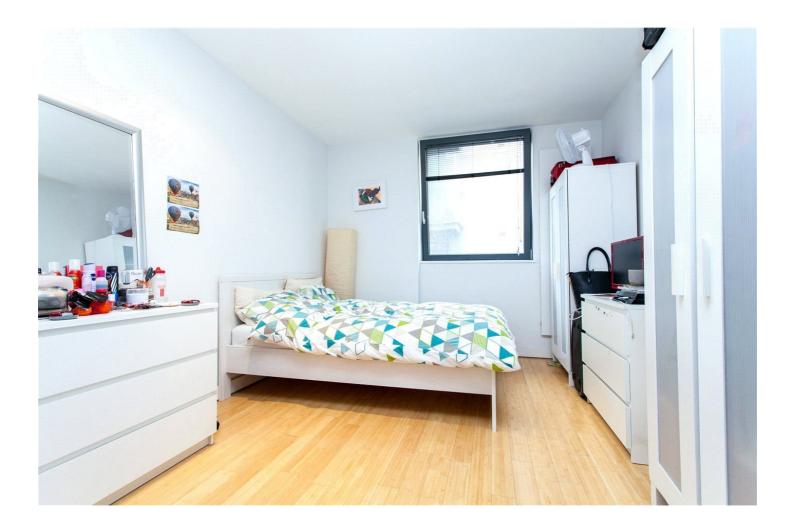

The property comprises spacious entrance hall, family bathroom with three-piece suite, master bedroom with plentiful wardrobe space, a equally sized second double bedroom and a spacious open plan kitchen/living room. The kitchen area has built in appliances including; electric hob/oven, washing machine, dishwasher and fridge freezer. The property also benefits from wooden flooring, secure fob access and a lift.