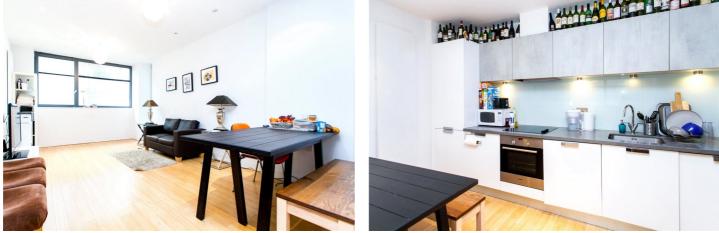

#### **DESCRIPTION:**

Being offered Chain Free is this very well proportioned two-bedroom apartment in the desirable Haggerston area. The development is situated close to canal and on Kingsland Road, offering fantastic walks and easy access into the City.

The property comprises spacious entrance hall, family bathroom with three-piece suite, master bedroom with plentiful wardrobe space, a equally sized second double bedroom and a spacious open plan kitchen/living room. The kitchen area has built in appliances including; electric hob/oven, washing machine, dishwasher and fridge freezer. The property also benefits from wooden flooring, secure fob access and a lift.