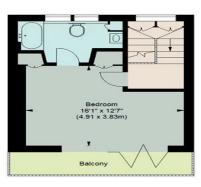

### MARKHAM SQUARE, SW3

Approximate gross internal area (Including Vaults) 2887 sq ft / 268.20 sq m Vaults 9.75 sq ft / 105 sq m

#### SECOND FLOOR

(425 sq ft.)