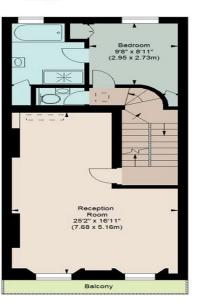

### MARKHAM SQUARE, SW3

Approximate gross internal area (Including Vaults) 2887 sq ft / 268.20 sq m Vaults 9.75 sq ft / 105 sq m