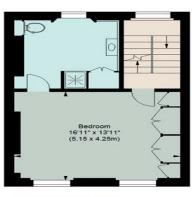

### MARKHAM SQUARE, SW3

Approximate gross internal area (Including Vaults) 2887 sq ft / 268.20 sq m Vaults 9.75 sq ft / 105 sq m

#### THIRD FLOOR

(322 sq ft.)

LOWER GROUND FLOOR (824 sq ft.) RAISED GROUND FLOOR (653 sq ft.) FIRST FLOOR

(663 sq ft.)

The floor plan is not to scale and measurements and areas shown are approximate and therefore should be used for illustrative purposes only. The plan has been prepared in accordance with the RICS code of Measuring Practice and whilst we have confidence in the information produced, it must be not be relied on. If there is any aspect of particular importance, you should carry out or commission your own inspection of the property.