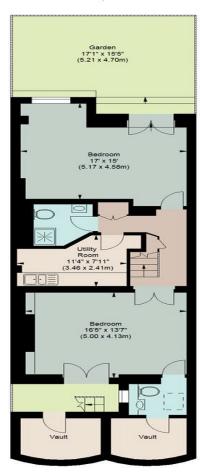

### MARKHAM SQUARE, SW3

Approximate gross internal area (Including Vaults) 2887 sq ft / 268.20 sq m Vaults 9.75 sq ft / 105 sq m

#### SECOND FLOOR

(425 sq ft.)

#### THIRD FLOOR

(322 sq ft.)

LOWER GROUND FLOOR (824 sq ft.) RAISED GROUND FLOOR (653 sq ft.) FIRST FLOOR

(663 sq ft.)

The floor plan is not to scale and measurements and areas shown are approximate and therefore should be used for illustrative purposes only. The plan has been prepared in accordance with the RICS code of Measuring Practice and whilst we have confidence in the information produced, it must be not be relied on. If there is any aspect of particular importance, you should carry out or commission your own inspection of the property.