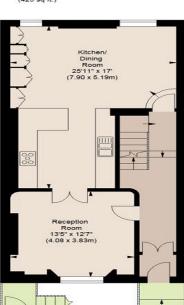

### MARKHAM SQUARE, SW3

Approximate gross internal area (Including Vaults) 2887 sq ft / 268.20 sq m Vaults 9.75 sq ft / 105 sq m