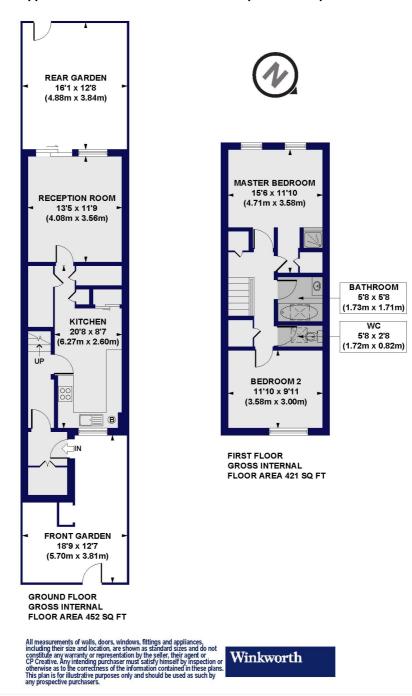

## Churchill Walk, E9 Approx. Gross Internal Floor Area 874 sq. ft / 81.18 sq. m

This floorplan is for illustration purposes only and is not to scale. The position and size of doors, windows, appliances and other features are approximate.