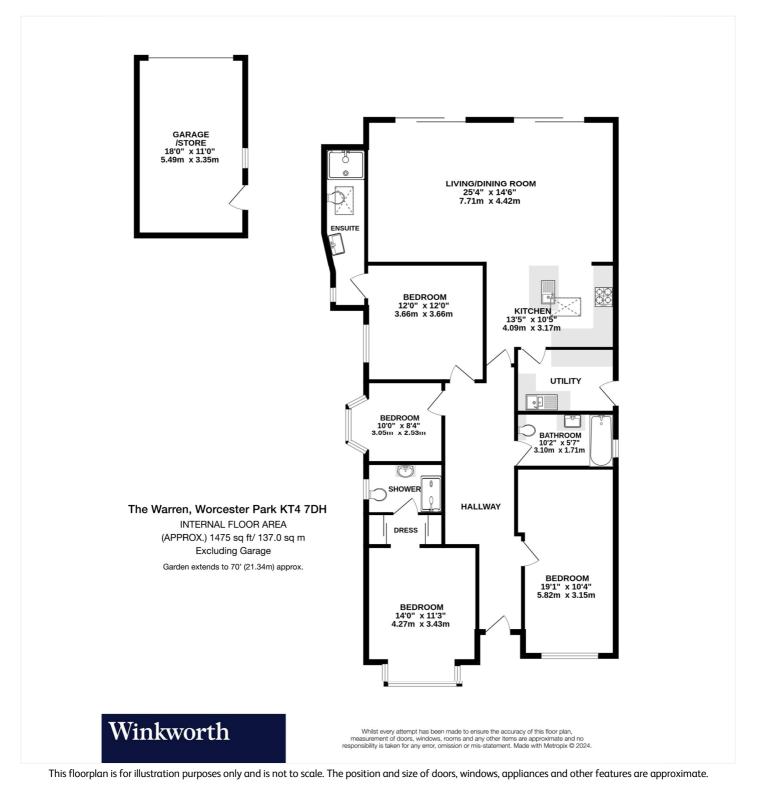

## **ACCOMMODATION**

**Entrance Hall** 

**Kitchen** - 13'5" x 10'5" max (4.1m x 3.18m max)

**Utility Room** 

**Living/Dining Room** - 25'4" x 14'6" max (7.72m x 4.42m max)

**Bedroom** - 14' x 11'3" max (4.27m x 3.43m max)

En-Suite and Dressing Area

**Bedroom with En-Suite** - 12' x 12' max (3.66m x 3.66m max)

**Bedroom** - 19'1" x 10'4" max (5.82m x 3.15m max)

**Bedroom** - 10' x 8'4" max (3.05m x 2.54m max)

**Family Bathroom** - 10'2" x 5'7" max (3.1m x 1.7m max)

Garden - Approx. 70ft

**Garage/Store** - 18' x 11' max (5.49m x 3.35m max)