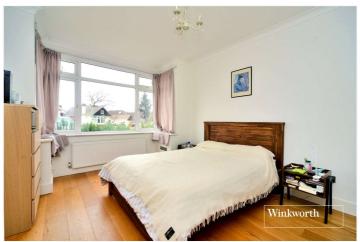

## **ACCOMMODATION**

**Entrance Hall** 

**Kitchen** - 13'5" x 10'5" max (4.1m x 3.18m max)

**Utility Room** 

**Living/Dining Room** - 25'4" x 14'6" max (7.72m x 4.42m max)

**Bedroom** - 14' x 11'3" max (4.27m x 3.43m max)

En-Suite and Dressing Area

**Bedroom with En-Suite** - 12' x 12' max (3.66m x 3.66m max)

**Bedroom** - 19'1" x 10'4" max (5.82m x 3.15m max)

**Bedroom** - 10' x 8'4" max (3.05m x 2.54m max)

**Family Bathroom** - 10'2" x 5'7" max (3.1m x 1.7m max)