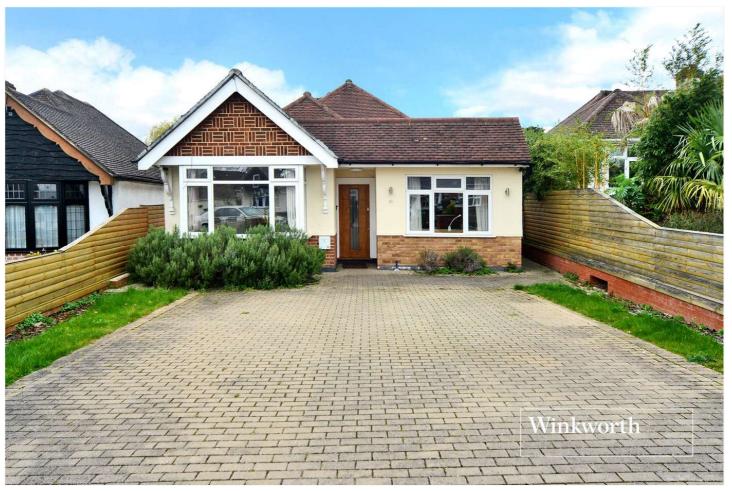

THE WARREN, WORCESTER PARK, SURREY, KT4 £850,000 FREEHOLD

A SPACIOUS FOUR BEDROOM, THREE BATHROOM BUNGALOW SET IN A PRIVATE ROAD WITH A CIRCA 70FT REAR GARDEN AND OPEN-PLAN LIVING SPACE

Winkworth

Worcester Park Office | 020 8335 5555 | worcesterpark@winkworth.co.uk

## **DESCRIPTION**

An extended detached bungalow benefitting from four double bedrooms, three bathrooms, a circa 70ft rear garden and a setting within a sought after private road. The good sized bedrooms, family bathroom and two en-suite shower rooms make it the ideal option for growing families, downsizers requiring space for guests or those seeking a spacious multi-generational home.

Externally, to the front there is off street parking on the driveway and a gate providing side access. The rear garden is high fence enclosed for privacy and mainly laid to lawn and patio with surrounding mature trees and shrubs. The useful garage set at the end of the garden is accessed from a lane and is ideal for storing bicycles and garden furniture.