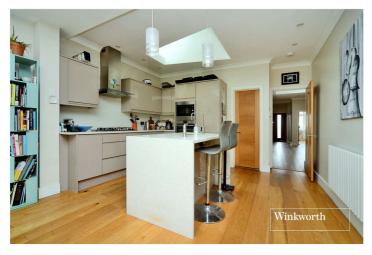

The accommodation comprises a large dual aspect living room, modern integrated kitchen, utility room, principal bedroom with dressing area and en-suite, three further bedrooms, additional en-suite and a family bathroom. Thoughtful design brings in lots of natural light from the roof lantern in the entrance hall, skylight in the kitchen and the double bi-folding doors from the living room onto the garden.

## **ACCOMMODATION**

**Entrance Hall** 

**Kitchen** - 13'5" x 10'5" max (4.1m x 3.18m max)

**Utility Room** 

**Living/Dining Room** - 25'4" x 14'6" max (7.72m x 4.42m max)

**Bedroom** - 14' x 11'3" max (4.27m x 3.43m max)