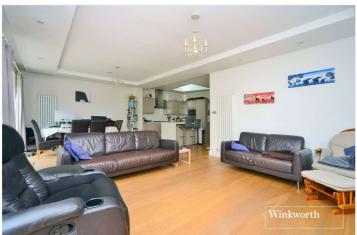

The accommodation comprises a large dual aspect living room, modern integrated kitchen, utility room, principal bedroom with dressing area and en-suite, three further bedrooms, additional en-suite and a family bathroom. Thoughtful design brings in lots of natural light from the roof lantern in the entrance hall, skylight in the kitchen and the double bi-folding doors from the living room onto the garden.

## **ACCOMMODATION**

**Entrance Hall** 

**Kitchen** - 13'5" x 10'5" max (4.1m x 3.18m max)

**Utility Room** 

**Living/Dining Room** - 25'4" x 14'6" max (7.72m x 4.42m max)

**Bedroom** - 14' x 11'3" max (4.27m x 3.43m max)