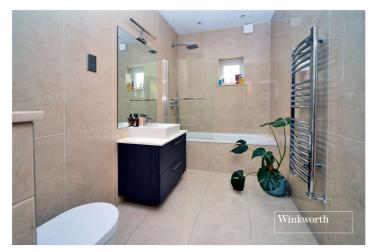

The accommodation comprises a large dual aspect living room, modern integrated kitchen, utility room, principal bedroom with dressing area and en-suite, three further bedrooms, additional en-suite and a family bathroom. Thoughtful design brings in lots of natural light from the roof lantern in the entrance hall, skylight in the kitchen and the double bi-folding doors from the living room onto the garden.

En-Suite and Dressing Area

**Bedroom with En-Suite** - 12' x 12' max (3.66m x 3.66m max)

**Bedroom** - 19'1" x 10'4" max (5.82m x 3.15m max)

**Bedroom** - 10' x 8'4" max (3.05m x 2.54m max)

**Family Bathroom** - 10'2" x 5'7" max (3.1m x 1.7m max)