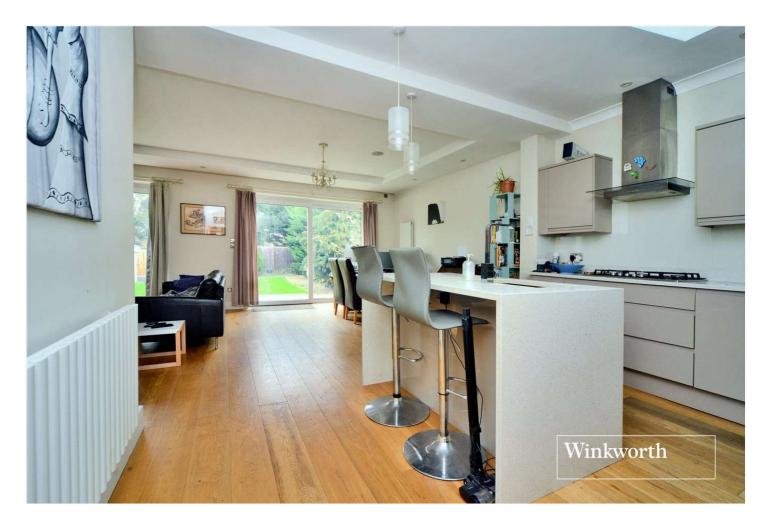

The accommodation comprises a large dual aspect living room, modern integrated kitchen, utility room, principal bedroom with dressing area and en-suite, three further bedrooms, additional en-suite and a family bathroom. Thoughtful design brings in lots of natural light from the roof lantern in the entrance hall, skylight in the kitchen and the double bi-folding doors from the living room onto the garden.

## **ACCOMMODATION**

**Entrance Hall** 

**Kitchen** - 13'5" x 10'5" max (4.1m x 3.18m max)

**Utility Room** 

**Living/Dining Room** - 25'4" x 14'6" max (7.72m x 4.42m max)

**Bedroom** - 14' x 11'3" max (4.27m x 3.43m max)