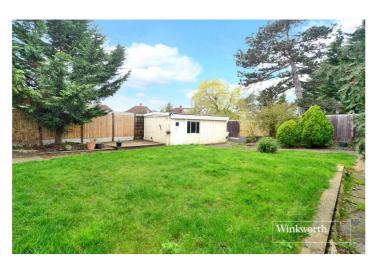

Externally, to the front there is off street parking on the driveway and a gate providing side access. The rear garden is high fence enclosed for privacy and mainly laid to lawn and patio with surrounding mature trees and shrubs. The useful garage set at the end of the garden is accessed from a lane and is ideal for storing bicycles and garden furniture.

Garden - Approx. 70ft

**Garage/Store** - 18' x 11' max (5.49m x 3.35m max)