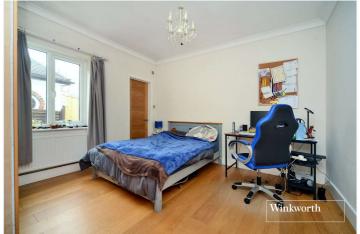

En-Suite and Dressing Area

**Bedroom with En-Suite** - 12' x 12' max (3.66m x 3.66m max)

**Bedroom** - 19'1" x 10'4" max (5.82m x 3.15m max)

**Bedroom** - 10' x 8'4" max (3.05m x 2.54m max)

**Family Bathroom** - 10'2" x 5'7" max (3.1m x 1.7m max)