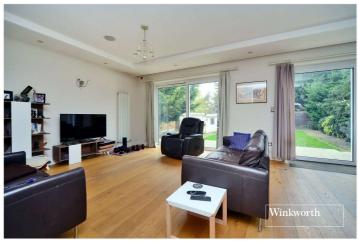

The accommodation comprises a large dual aspect living room, modern integrated kitchen, utility room, principal bedroom with dressing area and en-suite, three further bedrooms, additional en-suite and a family bathroom. Thoughtful design brings in lots of natural light from the roof lantern in the entrance hall, skylight in the kitchen and the double bi-folding doors from the living room onto the garden.

## **ACCOMMODATION**

**Entrance Hall** 

**Kitchen** - 13'5" x 10'5" max (4.1m x 3.18m max)

**Utility Room** 

**Living/Dining Room** - 25'4" x 14'6" max (7.72m x 4.42m max)

**Bedroom** - 14' x 11'3" max (4.27m x 3.43m max)