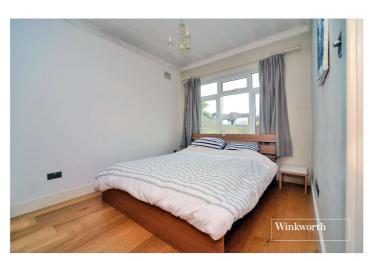

En-Suite and Dressing Area

**Bedroom with En-Suite** - 12' x 12' max (3.66m x 3.66m max)

**Bedroom** - 19'1" x 10'4" max (5.82m x 3.15m max)

**Bedroom** - 10' x 8'4" max (3.05m x 2.54m max)

**Family Bathroom** - 10'2" x 5'7" max (3.1m x 1.7m max)