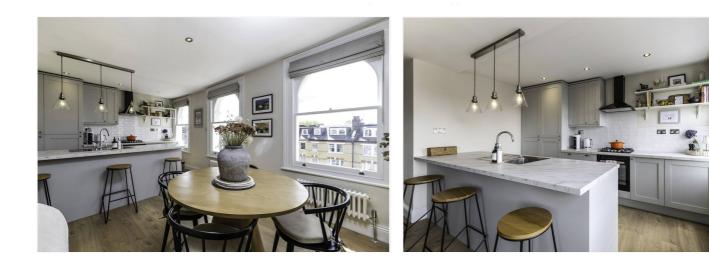

The property has been thoughtfully overhauled throughout to create a turnkey living experience, combining period charm with modern finishes. The open-plan kitchen and living area is filled with natural light and provides a great space for relaxing or entertaining. Both bedrooms are well-proportioned, and the contemporary bathroom is finished to a high standard.