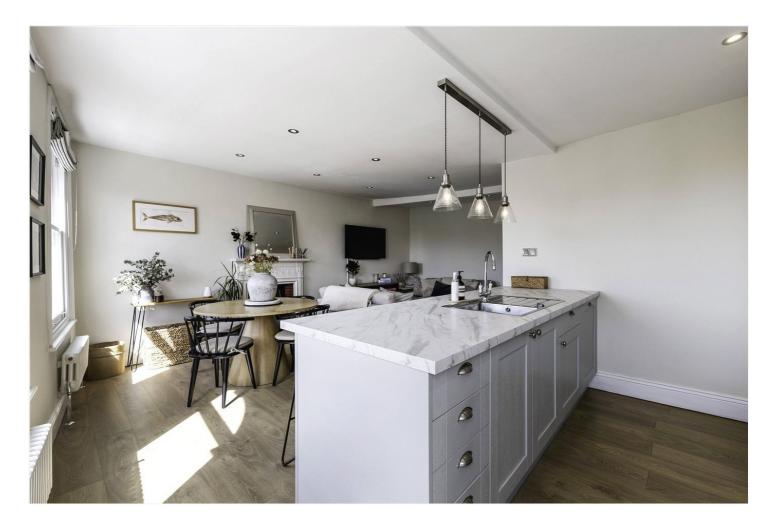

The property has been thoughtfully overhauled throughout to create a turnkey living experience, combining period charm with modern finishes. The open-plan kitchen and living area is filled with natural light and provides a great space for relaxing or entertaining. Both bedrooms are well-proportioned, and the contemporary bathroom is finished to a high standard.