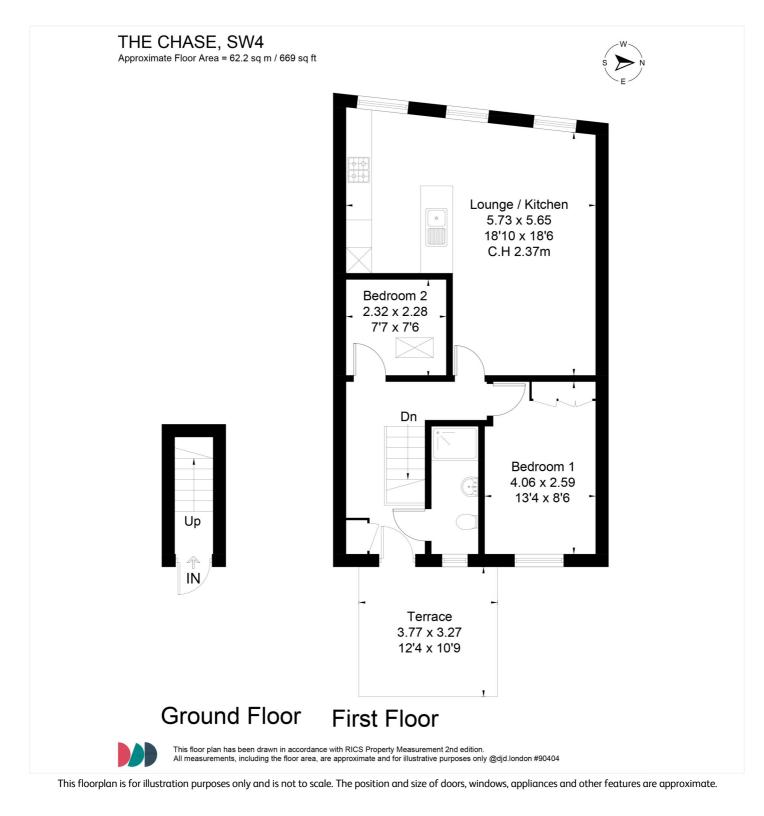

#### **AT A GLANCE**

- Top-floor Victorian conversion
- Two bright bedrooms
- Stylish open-plan living
- Access to roof terrace
- Recently refurbished
- Long lease

Tenure: Leasehold Term: 0 year and 0 months Service Charge: £0 per annum Ground Rent: £ 0 Annually (subject to increase) Council Tax Band: Where no figures are shown, we have been unable to ascertain the information. All figures that are shown were correct at the time of printing.