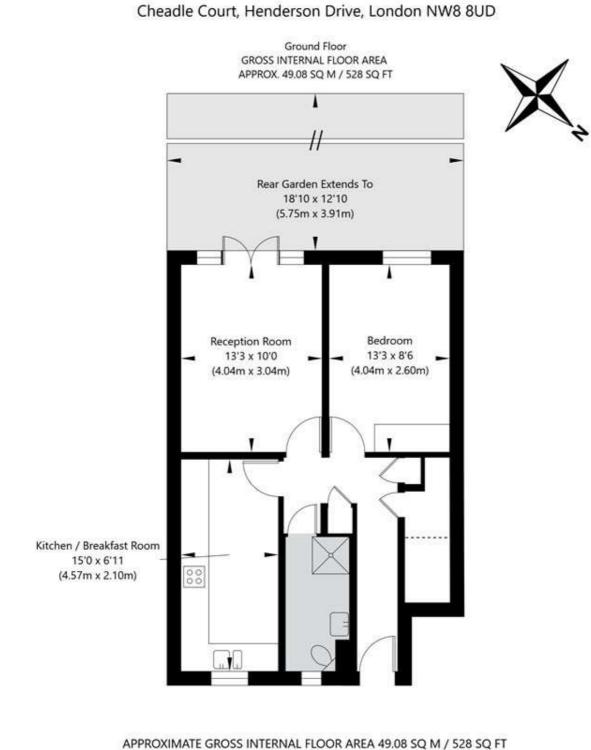

# Winkworth

for every step...

APPROXIMATE GROSS INTERNAL FLOOR AREA 49.08 SQ M / 528 SQ FT THIS FLOOR PLAN IS FOR ILLUSTRATIVE PURPOSES ONLY AND SHOULD BE USED FOR THIS PURPOSE BY PROSPECTIVE APPLICANTS AS ITS NOT TO SCALE.