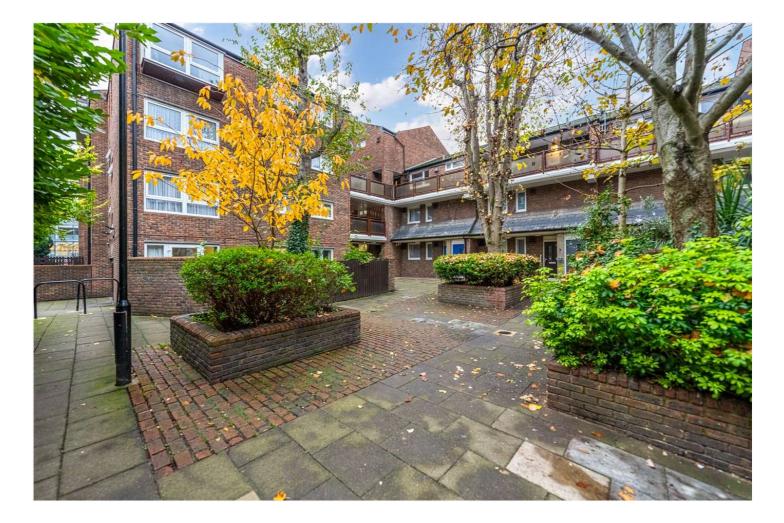

## CHEADLE COURT, ST JOHN'S WOOD, LONDON, NW8 £375,000 LEASEHOLD

A spacious one bedroom apartment with direct access to a private south-west facing rear patio garden. The property is fully double-glazed throughout and benefits from its own private entrance and communal heating. Cheadle Court is a peaceful development, ideally located less than half a mile away from Lord's Cricket Ground, Regent's Canal and all the many spoils and amenities that Little Venice has to offer. There are four Underground Stations all within a mile of the development, St John's Wood (Jubilee Line), Warwick Avenue, Marylebone and Maida Vale (all on the Bakerloo Line). Furthermore, this property is offered for sale with no onward chain.