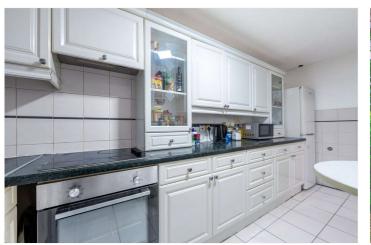

## CHEADLE COURT, ST JOHN'S WOOD, LONDON, NW8 £375,000 LEASEHOLD

A spacious one bedroom apartment with direct access to a private south-west facing rear patio garden. The property is fully double-glazed throughout and benefits from its own private entrance and communal heating. Cheadle Court is a peaceful development, ideally located less than half a mile away from Lord's Cricket Ground, Regent's Canal and all the many spoils and amenities that Little Venice has to offer. There are four Underground Stations all within a mile of the development, St John's Wood (Jubilee Line), Warwick Avenue, Marylebone and Maida Vale (all on the Bakerloo Line). Furthermore, this property is offered for sale with no onward chain.

Bedroom | Bathroom | Reception Room | Kitchen | Private South Facing Garden | Leasehold