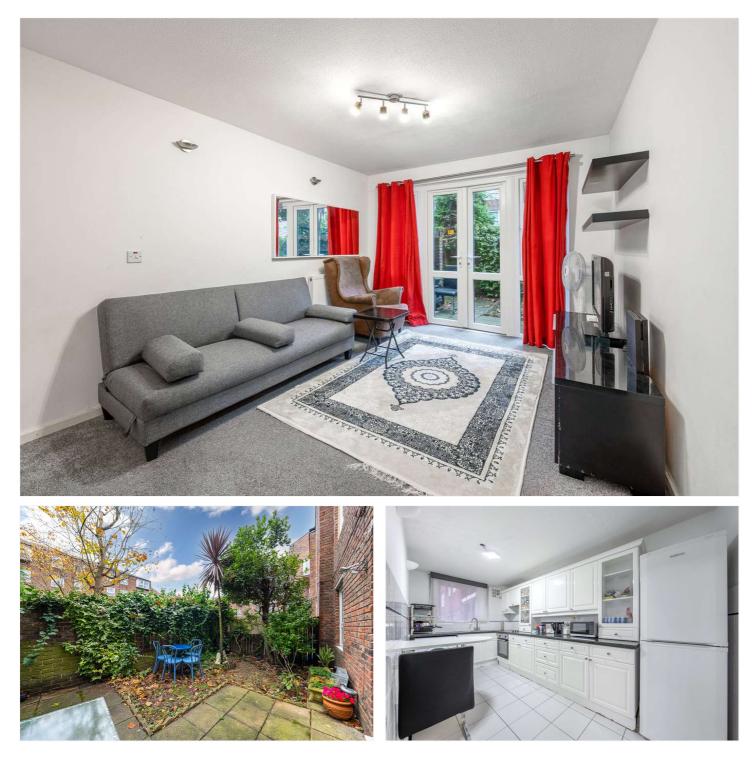

## CHEADLE COURT, ST JOHN'S WOOD, LONDON, NW8 £375,000 LEASEHOLD

A spacious one bedroom apartment with direct access to a private south-west facing rear patio garden. The property is fully double-glazed throughout and benefits from its own private entrance and communal heating. Cheadle Court is a peaceful development, ideally located less than half a mile away from Lord's Cricket Ground, Regent's Canal and all the many spoils and amenities that Little Venice has to offer. There are four Underground Stations all within a mile of the development, St John's Wood (Jubilee Line), Warwick Avenue, Marylebone and Maida Vale (all on the Bakerloo Line). Furthermore, this property is offered for sale with no onward chain.

Bedroom | Bathroom | Reception Room | Kitchen | Private South Facing Garden | Leasehold