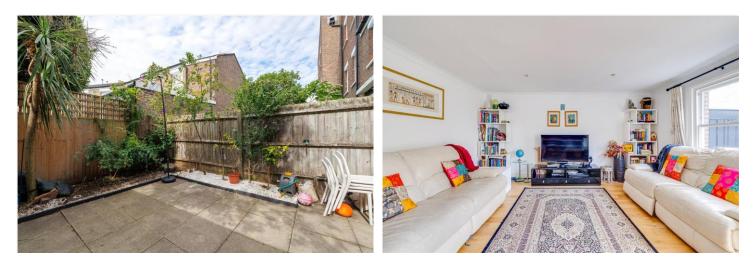

#### **DESCRIPTION:**

The property benefits from a light and bright reception room, which has a dining area, perfect for entertaining. Doors lead out onto the garden which attracts ample sun with it being a south west facing garden. The kitchen is located at the front of the house and there is also a downstairs cloakroom on this floor.