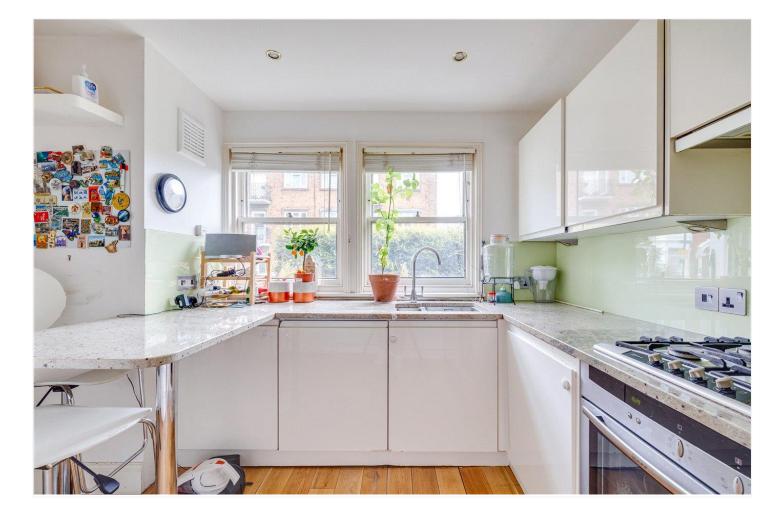

#### **DESCRIPTION:**

The property benefits from a light and bright reception room, which has a dining area, perfect for entertaining. Doors lead out onto the garden which attracts ample sun with it being a south west facing garden. The kitchen is located at the front of the house and there is also a downstairs cloakroom on this floor.