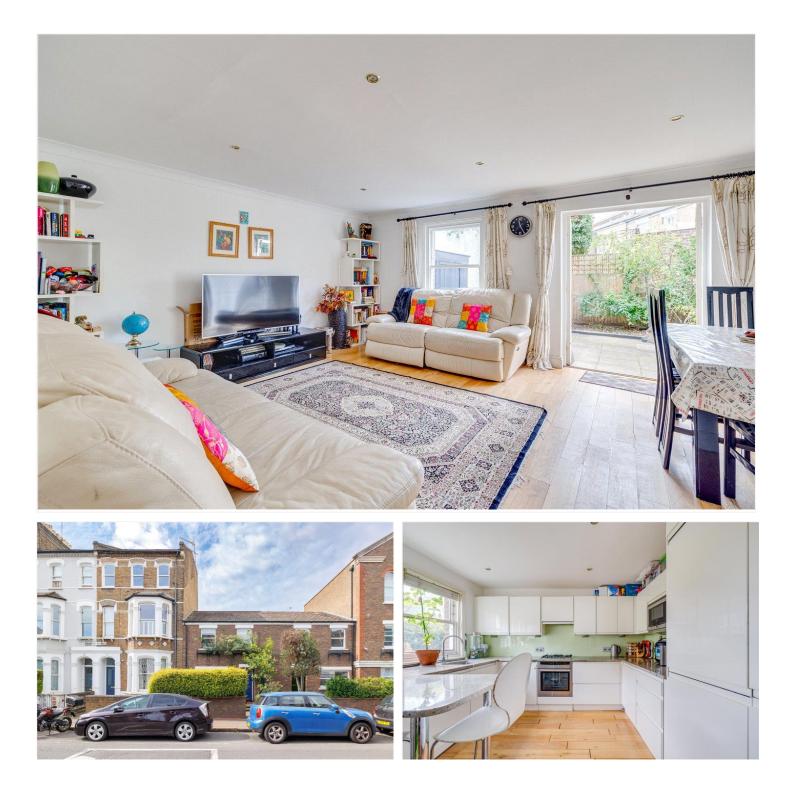

# MUSTOW PLACE, PARSONS GREEN/ FULHAM, LONDON, SW6 **£1,000,000 FREEHOLD**

A charming three bedroom, two bathroom, well-proportioned house located in this popular residential development located in the heart of Parsons Green.

#### **DESCRIPTION:**

The property benefits from a light and bright reception room, which has a dining area, perfect for entertaining. Doors lead out onto the garden which attracts ample sun with it being a south west facing garden. The kitchen is located at the front of the house and there is also a downstairs cloakroom on this floor.

Mustow Place is located on the Munster Road, conveniently located for the many shops and amenities along Fulham Road and New Kings Road. The nearest underground station is Parsons Green (District Line) and there are many accessible bus routes close by.