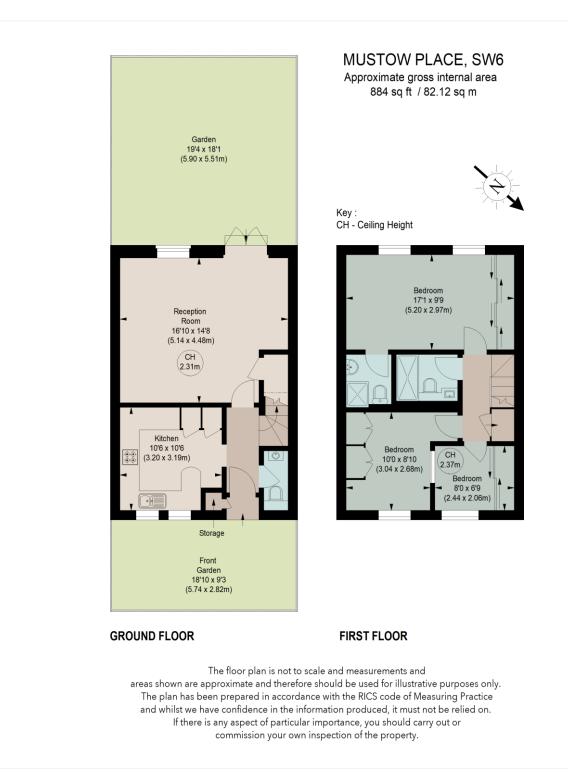

This floorplan is for illustration purposes only and is not to scale. The position and size of doors, windows, appliances and other features are approximate.

Fulham & Parsons Green | 020 7731 3388 | fulham@winkworth.co.uk