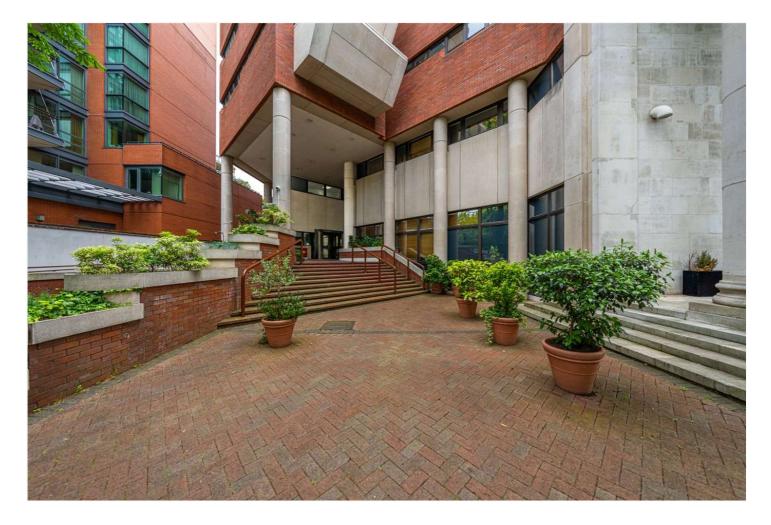

## BLAZER COURT, ST JOHN'S WOOD, LONDON, NW8 £735,000 LEASEHOLD

We are pleased to present this spacious two double bedroom apartment, located on the second floor of this secure portered development. The property benefits from an allocated underground parking space, a private balcony, engineered oak wooden flooring throughout, an open-plan kitchen and two shower rooms (one which is en-suite). This modern development is conveniently located opposite Lord's Cricket Ground as is less than one mile away from St John's Wood High Street and Underground Tube Station (Jubilee Line) in addition to both Regent's Park and Primrose Hill.