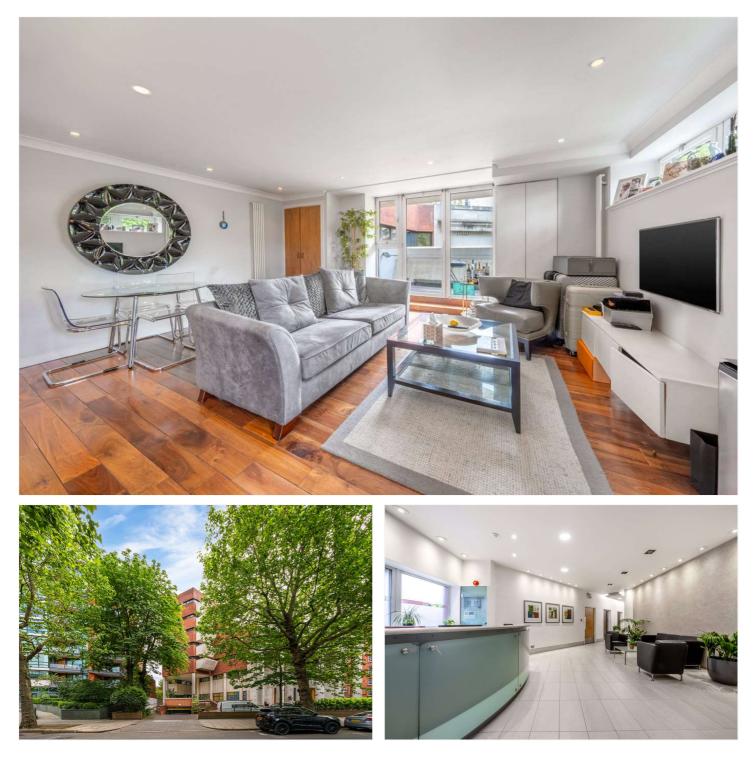

## BLAZER COURT, ST JOHN'S WOOD, LONDON, NW8 £735,000 LEASEHOLD

We are pleased to present this spacious two double bedroom apartment, located on the second floor of this secure portered development. The property benefits from an allocated underground parking space, a private balcony, engineered oak wooden flooring throughout, an open-plan kitchen and two shower rooms (one which is en-suite). This modern development is conveniently located opposite Lord's Cricket Ground as is less than one mile away from St John's Wood High Street and Underground Tube Station (Jubilee Line) in addition to both Regent's Park and Primrose Hill.

Two Bedrooms I Two Shower Rooms I Open Plan Kitchen I Balcony I Allocated Underground Parking I Porterage I Lift Access I Leasehold