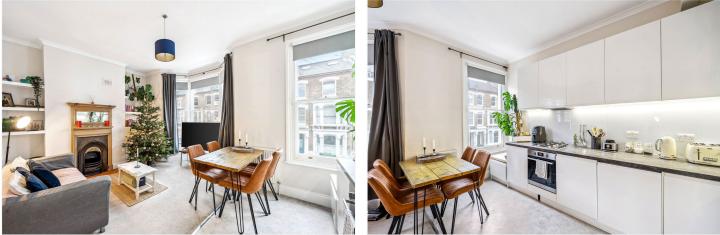

#### **DESCRIPTION:**

The property briefly includes a hallway leading to a bright and spacious open-plan living area, comprising a south-facing reception room, dining space, and kitchen. This area is neutrally decorated, featuring large bay sash windows and built-in shelving in the alcoves. The fully fitted kitchen offers ample storage with both wall and base units and the usual appliances. There are two double bedrooms, one with fitted wardrobes, and a modern bathroom with a bathtub, overhead shower, wash hand basin, and WC, completing the living space. Kellett Road enjoys an ideal location with proximity to Brixton's amenities, transport links, and the attractive Brockwell Park with its iconic Art Deco Lido. The property will be available from the 11th of February, offered on an unfurnished basis.

#### AT A GLANCE

- First floor Victorian conversion
- South-facing reception
- Fully fitted kitchen
- Ample storage
- Two double bedrooms
- Modern bathroom
- Available from 11th Feb
- Unfurnished
- Lambeth council tax band: B