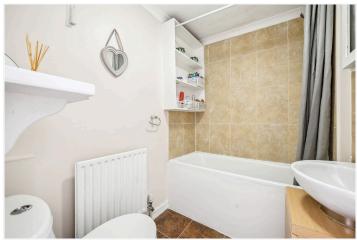

#### **DESCRIPTION:**

The property briefly includes a hallway leading to a bright and spacious open-plan living area, comprising a south-facing reception room, dining space, and kitchen. This area is neutrally decorated, featuring large bay sash windows and built-in shelving in the alcoves. The fully fitted kitchen offers ample storage with both wall and base units and the usual appliances. There are two double bedrooms, one with fitted wardrobes, and a modern bathroom with a bathtub, overhead shower, wash hand basin, and WC, completing the living space. Kellett Road enjoys an ideal location with proximity to Brixton's amenities, transport links, and the attractive Brockwell Park with its iconic Art Deco Lido. The property will be available from the 11th of February, offered on an unfurnished basis.