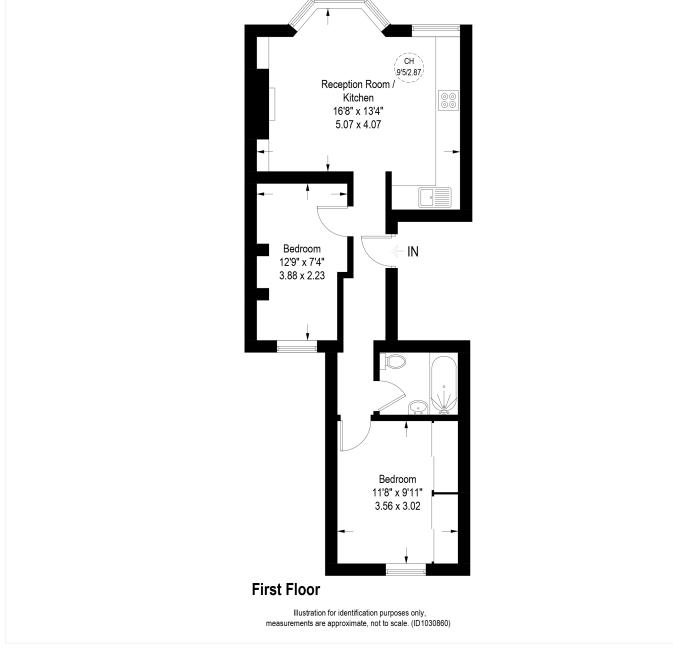

#### Kellett Road, London, SW2

Approximate Gross Internal Area = 533 sq ft / 49.5 sq m

This floorplan is for illustration purposes only and is not to scale. The position and size of doors, windows, appliances and other features are approximate.