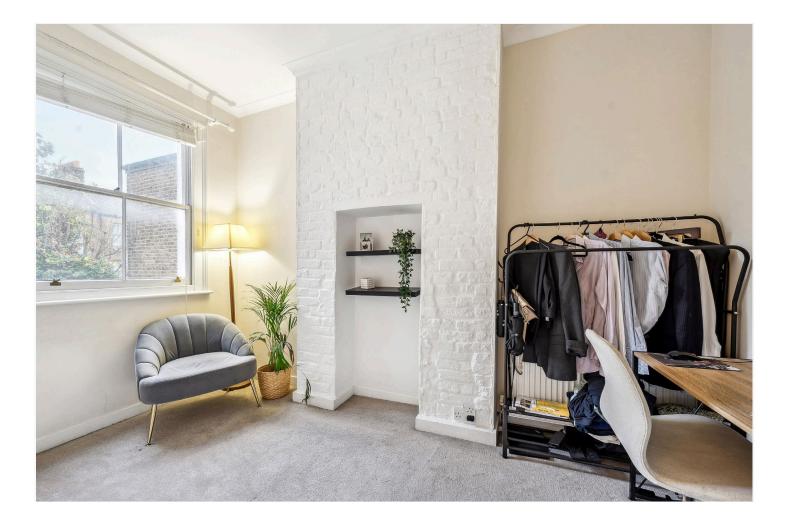

#### **DESCRIPTION:**

The property briefly includes a hallway leading to a bright and spacious open-plan living area, comprising a south-facing reception room, dining space, and kitchen. This area is neutrally decorated, featuring large bay sash windows and built-in shelving in the alcoves. The fully fitted kitchen offers ample storage with both wall and base units and the usual appliances. There are two double bedrooms, one with fitted wardrobes, and a modern bathroom with a bathtub, overhead shower, wash hand basin, and WC, completing the living space. Kellett Road enjoys an ideal location with proximity to Brixton's amenities, transport links, and the attractive Brockwell Park with its iconic Art Deco Lido. The property will be available from the 11th of February, offered on an unfurnished basis.