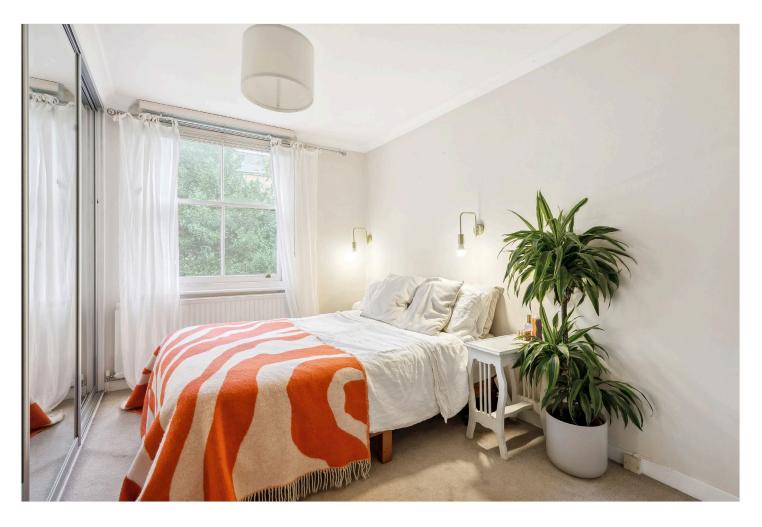

#### **DESCRIPTION:**

The property briefly includes a hallway leading to a bright and spacious open-plan living area, comprising a south-facing reception room, dining space, and kitchen. This area is neutrally decorated, featuring large bay sash windows and built-in shelving in the alcoves. The fully fitted kitchen offers ample storage with both wall and base units and the usual appliances. There are two double bedrooms, one with fitted wardrobes, and a modern bathroom with a bathtub, overhead shower, wash hand basin, and WC, completing the living space. Kellett Road enjoys an ideal location with proximity to Brixton's amenities, transport links, and the attractive Brockwell Park with its iconic Art Deco Lido. The property will be available from the 11th of February, offered on an unfurnished basis.

#### AT A GLANCE

- First floor Victorian conversion
- South-facing reception
- Fully fitted kitchen
- Ample storage
- Two double bedrooms
- Modern bathroom
- Available from 11th Feb
- Unfurnished
- Lambeth council tax band: B