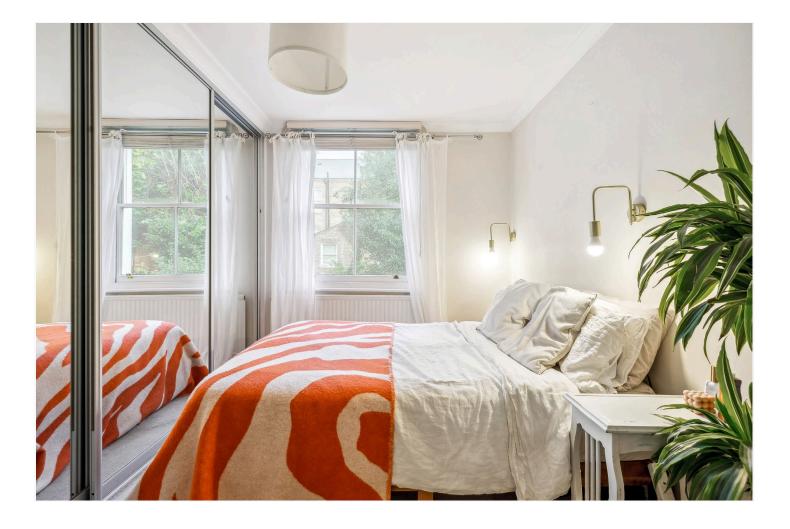

#### **DESCRIPTION:**

The property briefly includes a hallway leading to a bright and spacious open-plan living area, comprising a south-facing reception room, dining space, and kitchen. This area is neutrally decorated, featuring large bay sash windows and built-in shelving in the alcoves. The fully fitted kitchen offers ample storage with both wall and base units and the usual appliances. There are two double bedrooms, one with fitted wardrobes, and a modern bathroom with a bathtub, overhead shower, wash hand basin, and WC, completing the living space. Kellett Road enjoys an ideal location with proximity to Brixton's amenities, transport links, and the attractive Brockwell Park with its iconic Art Deco Lido. The property will be available from the 11th of February, offered on an unfurnished basis.