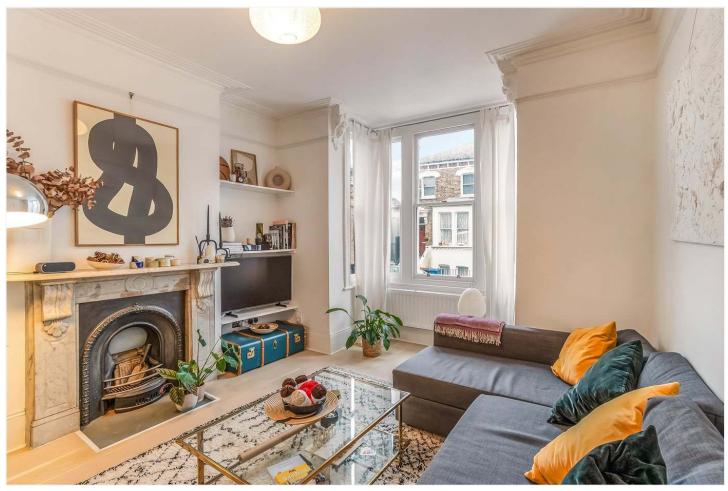

## **DESCRIPTION:**

A charming, split level maisonette situated on a prime road in SE22. This beautiful flat is situated on one of East Dulwich's most soughtafter roads. The property occupies the top two floors of a period townhouse. The property boasts an impressive front reception, complete with original fireplace, high ceilings and lots of natural light. The kitchen is situated just behind, boasting a fully fitted kitchen with wooden worktops and all finished to a tasteful standard. The upper floor provides a family bathroom and two spacious double bedroom, both finished to a high standard. The flat is on a quiet side street but is just around the corner from Lordship Lane, with its fantastic array of shops, bars and restaurants, as well as a cinema and gym. Goose Green, Peckham Rye Park and Dulwich Park are all within a 10-minute walk and transport links can be found within a short walk to East Dulwich (for London Bridge) or a short bus journey to Denmark Hill or Peckham Rye for the Overground. The property benefits from a Share of the Freehold and the potential to extend into the loft STPP.

## **AT A GLANCE**

- Two Double Bedrooms
- Split Level Maisonette
- Reception
- Modern Kitchen
- Modern Bathroom
- Share Of Freehold
- Potential To Extend Into The Loft STPP
- Central Location
- Excellent Transport Links