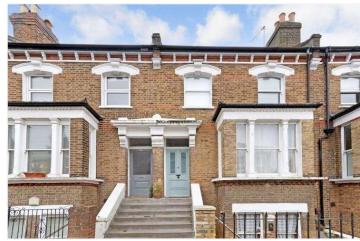

BAWDALE ROAD, EAST DULWICH, SE22 **£650,000 SHARE OF FREEHOLD** 

## **DESCRIPTION:**

A charming, split level maisonette situated on a prime road in SE22. This beautiful flat is situated on one of East Dulwich's most soughtafter roads. The property occupies the top two floors of a period townhouse. The property boasts an impressive front reception, complete with original fireplace, high ceilings and lots of natural light. The kitchen is situated just behind, boasting a fully fitted kitchen with wooden worktops and all finished to a tasteful standard. The upper floor provides a family bathroom and two spacious double bedroom, both finished to a high standard. The flat is on a quiet side street but is just around the corner from Lordship Lane, with its fantastic array of shops, bars and restaurants, as well as a cinema and gym. Goose Green, Peckham Rye Park and Dulwich Park are all within a 10-minute walk and transport links can be found within a short walk to East Dulwich (for London Bridge) or a short bus journey to Denmark Hill or Peckham Rye for the Overground. The property benefits from a Share of the Freehold and the potential to extend into the loft STPP.