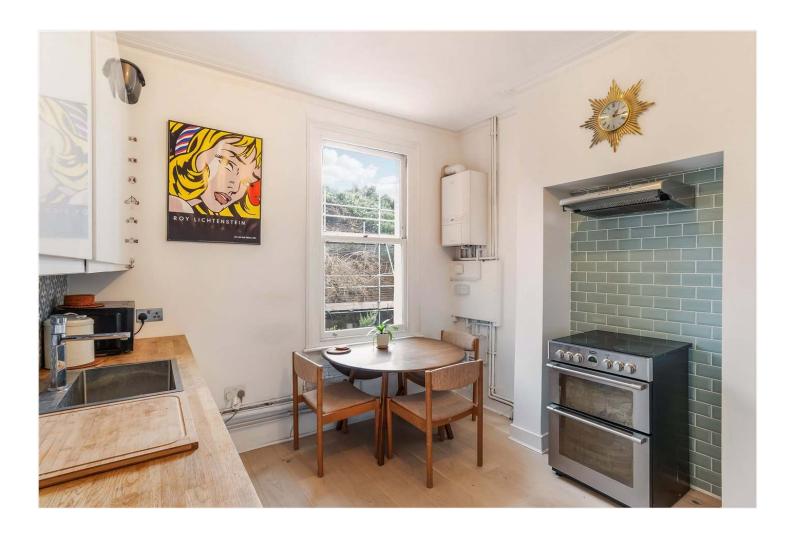

## **DESCRIPTION:**

A charming, split level maisonette situated on a prime road in SE22. This beautiful flat is situated on one of East Dulwich's most soughtafter roads. The property occupies the top two floors of a period townhouse. The property boasts an impressive front reception, complete with original fireplace, high ceilings and lots of natural light. The kitchen is situated just behind, boasting a fully fitted kitchen with wooden worktops and all finished to a tasteful standard. The upper floor provides a family bathroom and two spacious double bedroom, both finished to a high standard. The flat is on a quiet side street but is just around the corner from Lordship Lane, with its fantastic array of shops, bars and restaurants, as well as a cinema and gym. Goose Green, Peckham Rye Park and Dulwich Park are all within a 10-minute walk and transport links can be found within a short walk to East Dulwich (for London Bridge) or a short bus journey to Denmark Hill or Peckham Rye for the Overground. The property benefits from a Share of the Freehold and the potential to extend into the loft STPP.

## **AT A GLANCE**

- Two Double Bedrooms
- Split Level Maisonette
- Reception
- Modern Kitchen
- Modern Bathroom
- Share Of Freehold
- Potential To Extend Into The Loft STPP
- Central Location
- Excellent Transport Links