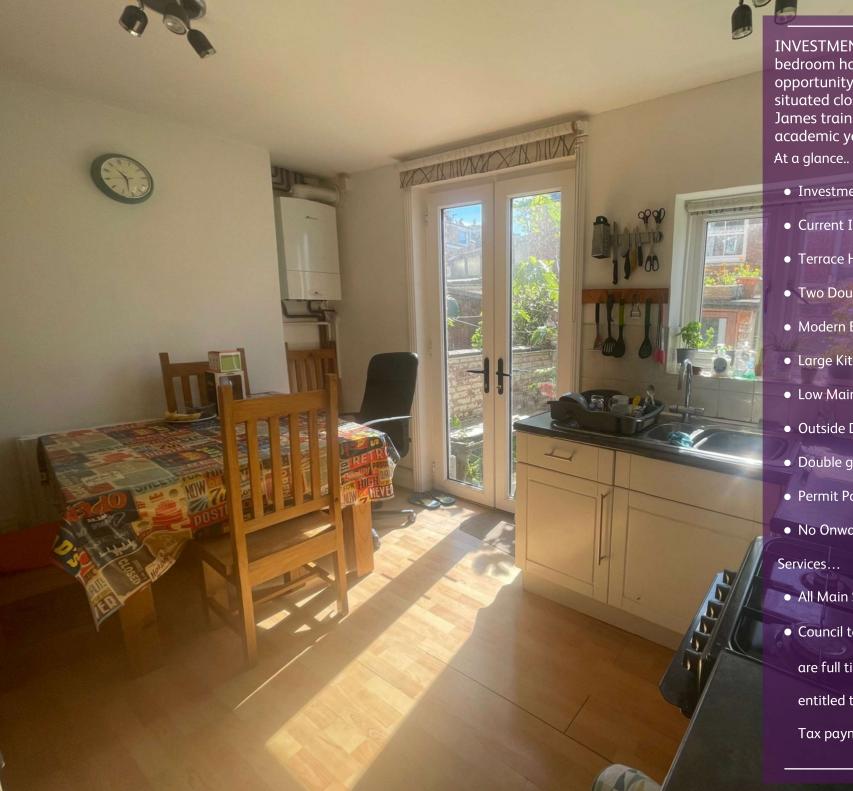

INVESTMENT PROPERTY - This two double bedroom house is the ideal investment opportunity with a courtyard garden is situated close to the city centre and St James train station. It is currently let for the academic year of 2022/23.

- Investment Property
- Current Income Of £15,460 Per Annum
- Terrace House
- Two Double Bedrooms
- Modern Bathroom
- Large Kitchen/dining room
- Low Maintenance Garden
- Outside Dining Area
- Double glazed throughout
- Permit Parking
- No Onward Chain

### **Ground Floor:**

Upon entering the hallway the sitting room is located on the left hand side. The sitting room is a good size with a fireplace and window to the front aspect. The modern kitchen/dining room is located at the rear of the property. The kitchen comprises of white floor and wall storage units with black work surfaces. There is an oven, hob, sink and space for a fridge freezer and washing machine. The dining room has plenty of space for a table and double French doors leading to the rear garden.