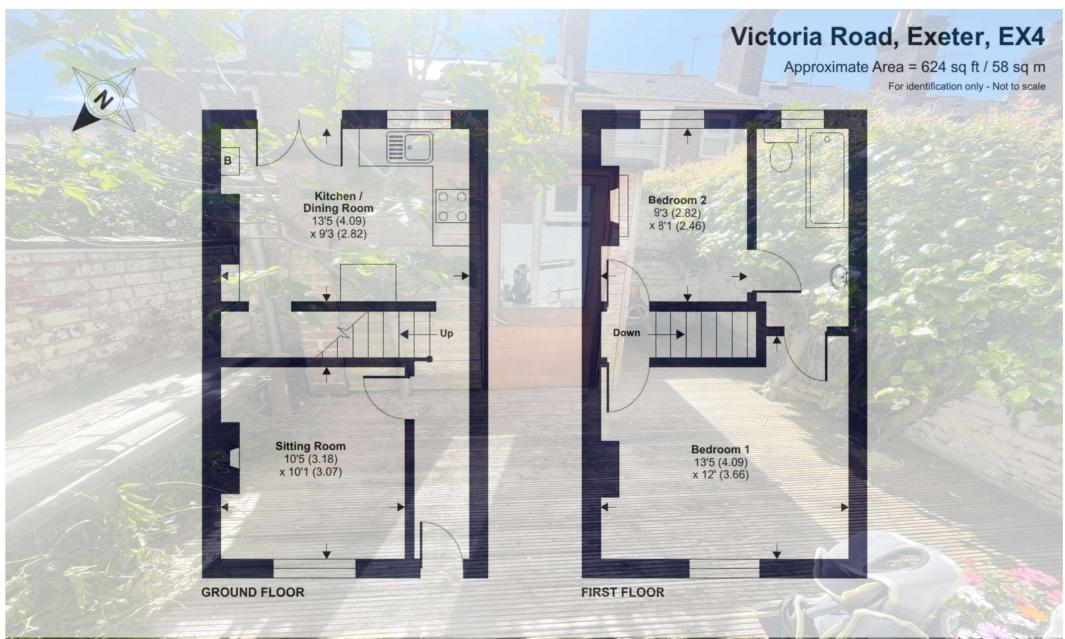

### **Ground Floor:**

Upon entering the hallway the sitting room is located on the left hand side. The sitting room is a good size with a fireplace and window to the front aspect. The modern kitchen/dining room is located at the rear of the property. The kitchen comprises of white floor and wall storage units with black work surfaces. There is an oven, hob, sink and space for a fridge freezer and washing machine. The dining room has plenty of space for a table and double French doors leading to the rear garden.

### First floor:

Bedroom one is a large double bedroom with a window facing over the front aspect and a built-in storage cupboard. Bedroom two is also a double bedroom with a window overlooking the rear aspect and built storage cupboard. The bathroom has a bath with stand over shower, W/C and sink basin.

#### Outside:

There is a private decked rear garden with a rear access path.