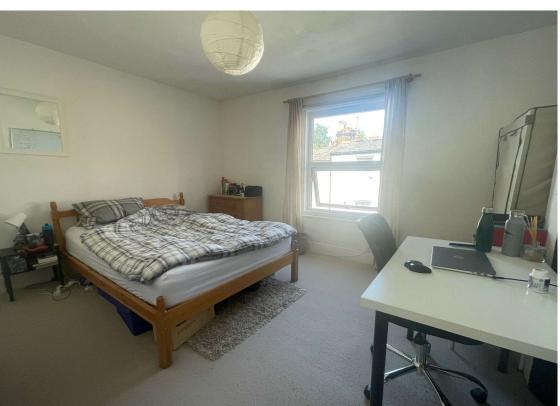

### First floor:

Bedroom one is a large double bedroom with a window facing over the front aspect and a built-in storage cupboard. Bedroom two is also a double bedroom with a window overlooking the rear aspect and built storage cupboard. The bathroom has a bath with stand over shower, W/C and sink basin.