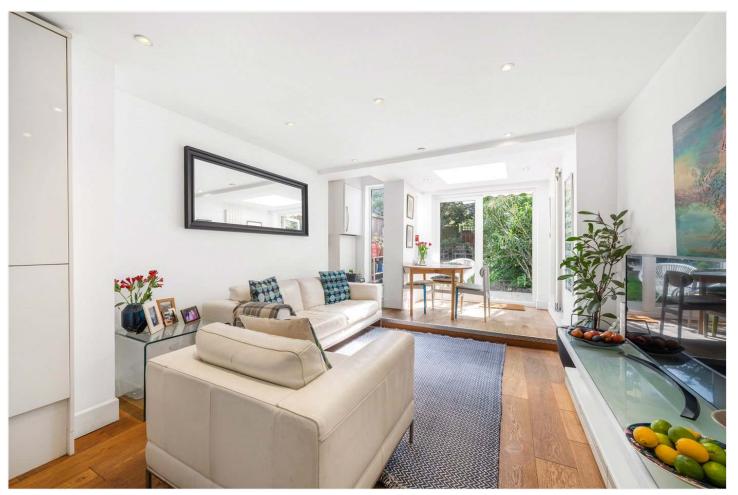

## **DESCRIPTION:**

Situated within a stunning double fronted Victorian house and located AT A GLANCE in a prime position, is this spacious, split level, two double bedroom garden flat. This stunning home is offered to the market in fantastic • Two spacious double condition. Entered via a large hallway, the property comprises on the ground floor an open-plan kitchen/ diner/ reception. Decorated with engineered wood flooring, tonnes of natural light and French doors leading out to a sunny South facing garden. The ground floor further comprises a spacious en-suite double bedroom. The first floor comprises a second large double, shower room and WC. The property is very well located and benefits from easy access to the bars and restaurants on Lordship Lane, aswell as Dulwich Village. Transport links into Central • Primary and secondary London are provided via East Dulwich to London Bridge and the overground services at Denmark Hill, a short bus to Brixton links you to the underground. Both Dulwich and Peckham Rye Parks are just a short walk away with wide, green open spaces. Further benefits include fantastic primary and secondary school catchments.