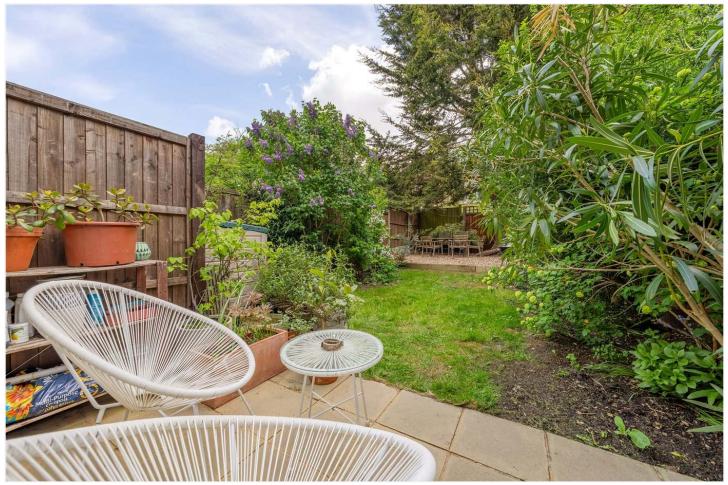

## **DESCRIPTION:**

Situated within a stunning double fronted Victorian house and located AT A GLANCE in a prime position, is this spacious, split level, two double bedroom garden flat. This stunning home is offered to the market in fantastic • Two spacious double condition. Entered via a large hallway, the property comprises on the ground floor an open-plan kitchen/ diner/ reception. Decorated with engineered wood flooring, tonnes of natural light and French doors leading out to a sunny South facing garden. The ground floor further comprises a spacious en-suite double bedroom. The first floor comprises a second large double, shower room and WC. The property is very well located and benefits from easy access to the bars and restaurants on Lordship Lane, aswell as Dulwich Village. Transport links into Central • Primary and secondary London are provided via East Dulwich to London Bridge and the overground services at Denmark Hill, a short bus to Brixton links you to the underground. Both Dulwich and Peckham Rye Parks are just a short walk away with wide, green open spaces. Further benefits include fantastic primary and secondary school catchments.

- bedrooms
- Two modern bathrooms, shower room and WC
- Private south-facing garden
- **Excellent transport links**
- school catchment area

This floorplan is for illustration purposes only and is not to scale. The position and size of doors, windows, appliances and other features are approximate.