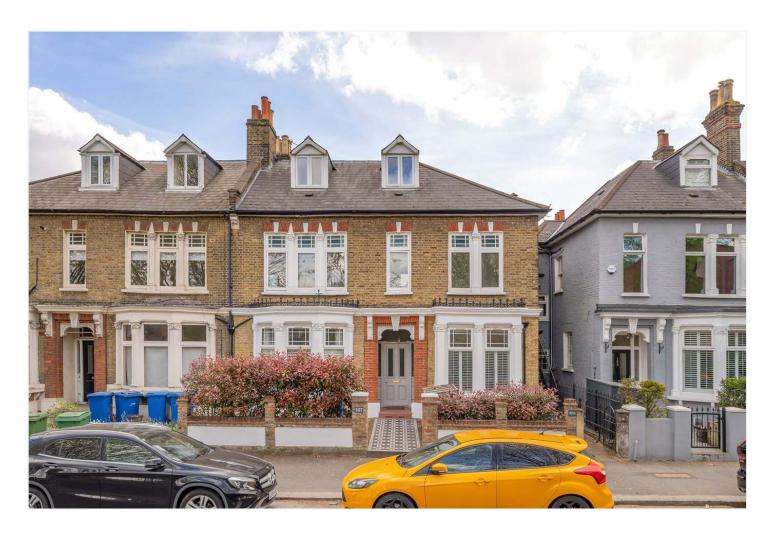

EAST DULWICH GROVE, EAST DULWICH, LONDON SE22 **£750,000** LEASEHOLD

SITUATED WITHIN A STUNNING DOUBLE FRONTED VICTORIAN HOUSE AND LOCATED IN A PRIME POSITION, IS THIS SPACIOUS, SPLIT LEVEL, TWO DOUBLE BEDROOM GARDEN FLAT.

## **DESCRIPTION:**

Situated within a stunning double fronted Victorian house and located AT A GLANCE in a prime position, is this spacious, split level, two double bedroom garden flat. This stunning home is offered to the market in fantastic • Two spacious double condition. Entered via a large hallway, the property comprises on the ground floor an open-plan kitchen/ diner/ reception. Decorated with engineered wood flooring, tonnes of natural light and French doors leading out to a sunny South facing garden. The ground floor further comprises a spacious en-suite double bedroom. The first floor comprises a second large double, shower room and WC. The property is very well located and benefits from easy access to the bars and restaurants on Lordship Lane, aswell as Dulwich Village. Transport links into Central • Primary and secondary London are provided via East Dulwich to London Bridge and the overground services at Denmark Hill, a short bus to Brixton links you to the underground. Both Dulwich and Peckham Rye Parks are just a short walk away with wide, green open spaces. Further benefits include fantastic primary and secondary school catchments.