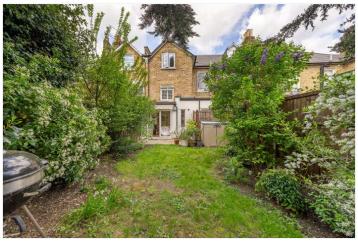

## **DESCRIPTION:**

Situated within a stunning double fronted Victorian house and located AT A GLANCE in a prime position, is this spacious, split level, two double bedroom garden flat. This stunning home is offered to the market in fantastic • Two spacious double condition. Entered via a large hallway, the property comprises on the ground floor an open-plan kitchen/ diner/ reception. Decorated with engineered wood flooring, tonnes of natural light and French doors leading out to a sunny South facing garden. The ground floor further comprises a spacious en-suite double bedroom. The first floor comprises a second large double, shower room and WC. The property is very well located and benefits from easy access to the bars and restaurants on Lordship Lane, aswell as Dulwich Village. Transport links into Central • Primary and secondary London are provided via East Dulwich to London Bridge and the overground services at Denmark Hill, a short bus to Brixton links you to the underground. Both Dulwich and Peckham Rye Parks are just a short walk away with wide, green open spaces. Further benefits include fantastic primary and secondary school catchments.

- bedrooms
- Two modern bathrooms, shower room and WC
- Private south-facing garden
- **Excellent transport links**
- school catchment area

This floorplan is for illustration purposes only and is not to scale. The position and size of doors, windows, appliances and other features are approximate.