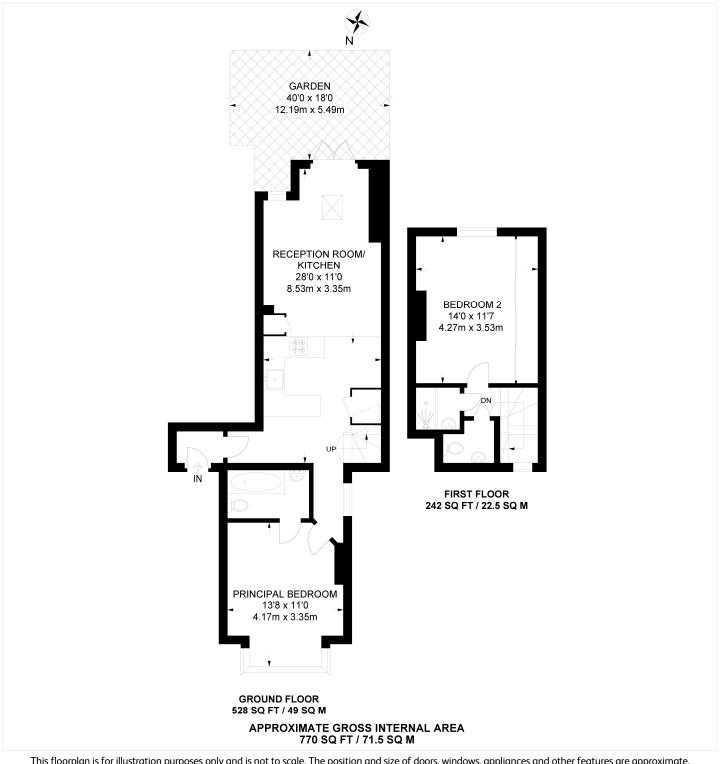

- bedrooms
- Two modern bathrooms, shower room and WC
- Private south-facing garden
- **Excellent transport links**
- school catchment area

This floorplan is for illustration purposes only and is not to scale. The position and size of doors, windows, appliances and other features are approximate.