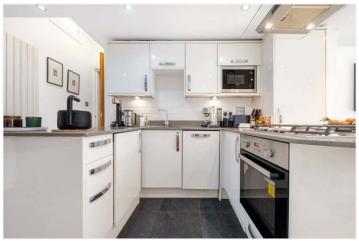

## **DESCRIPTION:**

Situated within a stunning double fronted Victorian house and located AT A GLANCE in a prime position, is this spacious, split level, two double bedroom garden flat. This stunning home is offered to the market in fantastic • Two spacious double condition. Entered via a large hallway, the property comprises on the ground floor an open-plan kitchen/ diner/ reception. Decorated with engineered wood flooring, tonnes of natural light and French doors leading out to a sunny South facing garden. The ground floor further comprises a spacious en-suite double bedroom. The first floor comprises a second large double, shower room and WC. The property is very well located and benefits from easy access to the bars and restaurants on Lordship Lane, aswell as Dulwich Village. Transport links into Central • Primary and secondary London are provided via East Dulwich to London Bridge and the overground services at Denmark Hill, a short bus to Brixton links you to the underground. Both Dulwich and Peckham Rye Parks are just a short walk away with wide, green open spaces. Further benefits include fantastic primary and secondary school catchments.