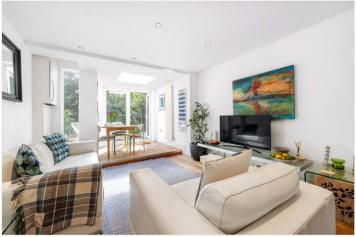

## **DESCRIPTION:**

Situated within a stunning double fronted Victorian house and located AT A GLANCE in a prime position, is this spacious, split level, two double bedroom garden flat. This stunning home is offered to the market in fantastic • Two spacious double condition. Entered via a large hallway, the property comprises on the ground floor an open-plan kitchen/ diner/ reception. Decorated with engineered wood flooring, tonnes of natural light and French doors leading out to a sunny South facing garden. The ground floor further comprises a spacious en-suite double bedroom. The first floor comprises a second large double, shower room and WC. The property is very well located and benefits from easy access to the bars and restaurants on Lordship Lane, aswell as Dulwich Village. Transport links into Central • Primary and secondary London are provided via East Dulwich to London Bridge and the overground services at Denmark Hill, a short bus to Brixton links you to the underground. Both Dulwich and Peckham Rye Parks are just a short walk away with wide, green open spaces. Further benefits include fantastic primary and secondary school catchments.

- bedrooms
- Two modern bathrooms, shower room and WC
- Private south-facing garden
- **Excellent transport links**
- school catchment area

This floorplan is for illustration purposes only and is not to scale. The position and size of doors, windows, appliances and other features are approximate.