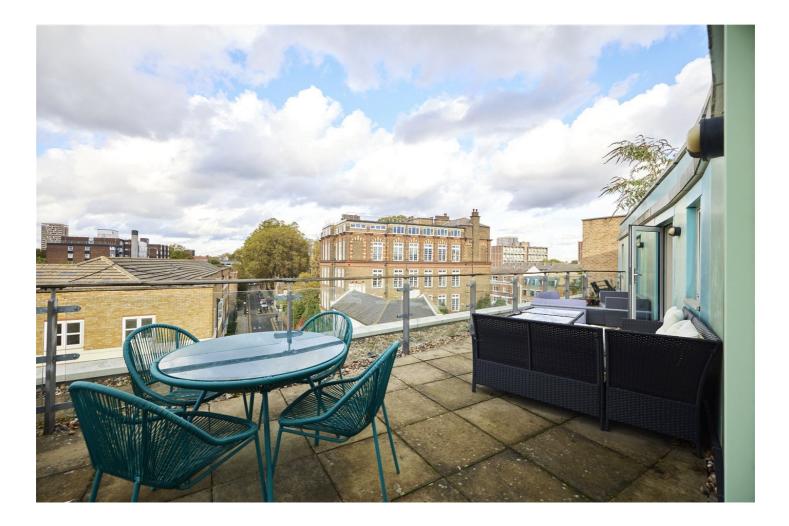

#### **DESCRIPTION:**

A fantastic example of modern living in Shoreditch with this three double bedroom, two-bathroom, fourth floor apartment. The property has been recently refurbished and boasts secure underground parking, fob and phone entry system, 300sqft private terrace with unobstructed views across London, solid wood flooring, floor to ceiling windows and ample storage space.

Hare Marsh is a modern building of 27 apartments situated off the desirable Cheshire Street which in turn is just off the ever trendy and vibrant Brick Lane. It's ideally positioned with a variety of transport links within easy walking distance including Shoreditch High Street Overground, Bethnal Green tube and overground, Whitechapel Station (Crossrail) and Liverpool Street Station. There are also various bus routes on Bethnal Green Road all offering fantastic routes into the City and across London.