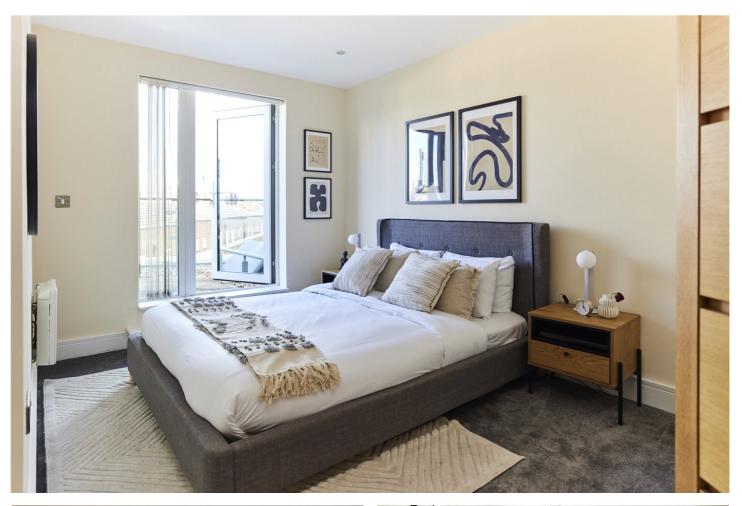

The property comprises entrance hall with storage space, master bedroom with en-suite shower room, second double bedroom with access to the private terrace, fully integrated kitchen with granite work tops, tiled flooring, electric hob and oven, built in fridge/freezer, family bathroom with three-piece suite, third double bedroom with plentiful wardrobe space and spacious living room/diner with access to the private balcony.