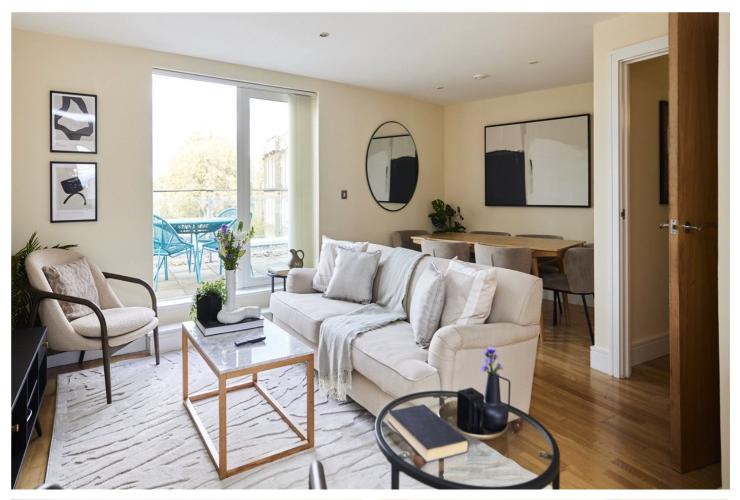

#### **DESCRIPTION:**

A fantastic example of modern living in Shoreditch with this three double bedroom, two-bathroom, fourth floor apartment. The property has been recently refurbished and boasts secure underground parking, fob and phone entry system, 300sqft private terrace with unobstructed views across London, solid wood flooring, floor to ceiling windows and ample storage space.

The property comprises entrance hall with storage space, master bedroom with en-suite shower room, second double bedroom with access to the private terrace, fully integrated kitchen with granite work tops, tiled flooring, electric hob and oven, built in fridge/freezer, family bathroom with three-piece suite, third double bedroom with plentiful wardrobe space and spacious living room/diner with access to the private balcony.