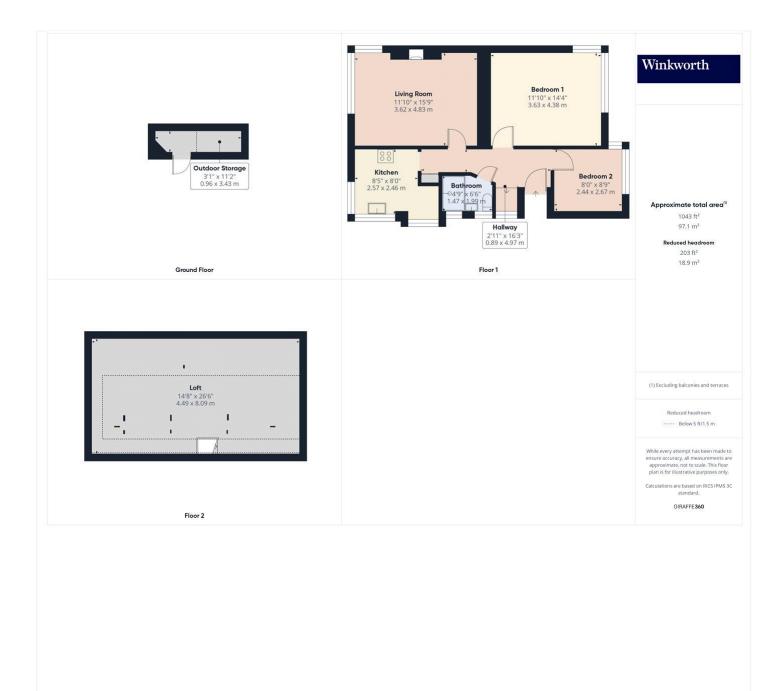

## Winkworth

for every step...

This floorplan is for illustration purposes only and is not to scale. The position and size of doors, windows, appliances and other features are approximate.

Tenure: Leasehold Term: 142 year and 4 months Ground Rent: Peppercorn Council Tax Band: C - Brent