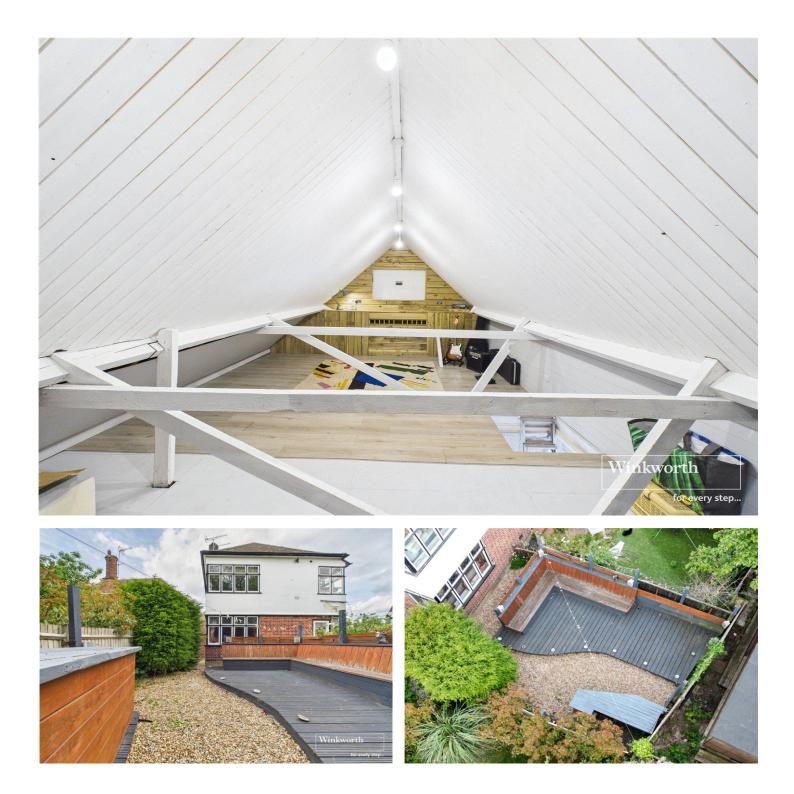

### Winkworth

for every step ...

Nestled in a sought-after conservation area, this beautifully presented first-floor, grade II listed purpose-built maisonette features two well sized bedrooms, a contemporary shower room, and a well-equipped modern kitchen. The spacious lounge is flooded with natural light, creating a welcoming and comfortable living space. Externally, the home benefits from a private, well-maintained rear garden—ideal for relaxing or entertaining. Additional advantages include ample loft storage and generous under-stair and external storage, providing practical solutions for everyday living. Conveniently located within easy reach of Wembley Park Underground Station (Jubilee and Metropolitan Lines), the property is also close to a variety of local shops, amenities, and excellent bus routes. The scenic open spaces of the Welsh Harp Reservoir and Fryent Country Park are nearby, along with a selection of highly regarded schools. Offered with a long lease of approximately 142 years, this property is perfect for first-time buyers and buy-to-let investors alike. Early viewing is highly recommended.