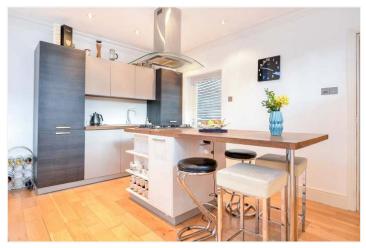

## **DESCRIPTION:**

This fantastic beautifully presented two double bedroom, ground floor maisonette is situated right in the heart of East Dulwich, just off Lordship Lane. The property offers a large wide open plan kitchen-living area with door out onto the patio garden to rear, two very good sized double bedrooms and a modern bathroom. Located within easy reach of the bars, restaurants, shops and cinema on Lordship Lane as well as excellent transport links into Central London via East Dulwich or the bus network. This is a fantastic maisonette and early viewing is recommended.

## **AT A GLANCE**

- Two Double Bedrooms
- Ground Floor Maisonette
- Open Plan Kitchen-Reception
- Modern Kitchen
- Modern Bathroom
- Private Patio
- Leasehold
- Central Location