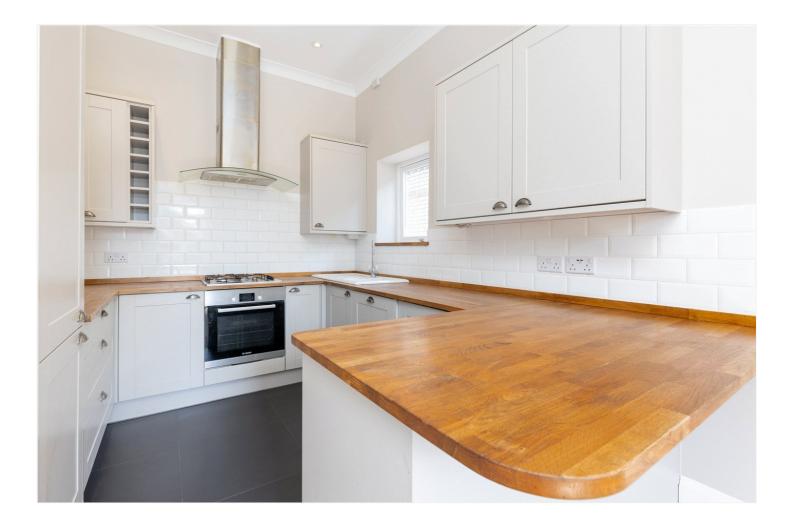

#### **SUMMARY:**

This property has just been the subject of a full redecoration and recarpeting throughout and is presented in excellent condition. At the front is an open-plan kitchen/reception room with a stylish, shaker-style kitchen featuring integrated appliances and breakfast bar. The generous living space has a light and airy feel with high ceilings and room for living and dining. Two generous double bedrooms are towards the rear of the property, overlooking the peaceful communal gardens. A contemporary bathroom with bath and shower over services the two bedrooms. The flat is situated moments from Barnes Mainline Station offering swift city communications. The Dover House Parade offering restaurants and shops is also close by. There are also numerous bus routes connecting to Putney and beyond.