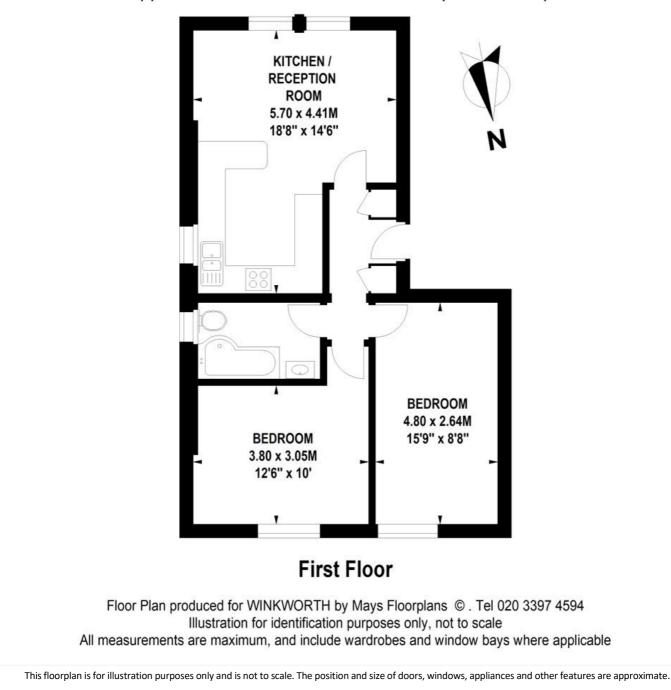

#### ACCOMMODATION

Long Let, 2 Bedrooms, 1 Reception Rooms, 1 Bathrooms, Flat/Apartment, First Floor, Communal Gardens, Off Street Parking, Period, Town/City, Unfurnished, 603 Approx Sq Ft

# **Upper Richmond Road, SW15**

Approximate Gross Internal Area 56 sq.m / 603 sq. ft

Deposit: 5 weeks'rent

Holding Deposit: 1 week's rent

Council Tax Band: Wandsworth

Where no figures are shown, we have been unable to ascertain the information. All figures that are shown were correct at the time of printing.