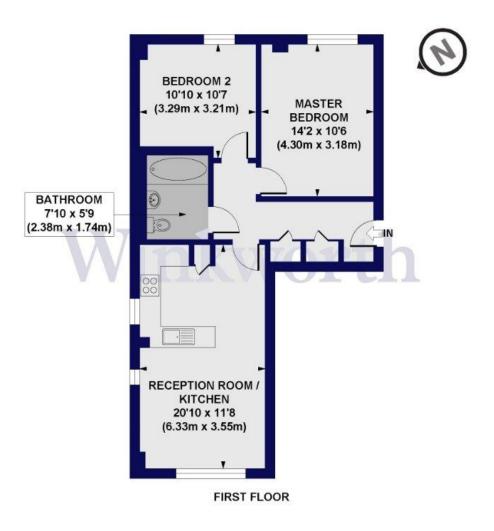

## Frost Court, NW9 Approx. Gross Internal Floor Area 662 sq. ft / 61.48 sq. m

All measurements of walls, doors, windows, fittings and appliances, including their size and location, are shown as standard sizes and do not constitute any warranty or representation by the seller, their agent or OP Creative. Any intending purchaser must estify himself by inspection otherwise as to the correctness of the information contained in these plan

Winkworth

This floorplan is for illustration purposes only and is not to scale. The position and size of doors, windows, appliances and other features are approximate.

Hendon | 020 8202 1031 | hendon@winkworth.co.uk