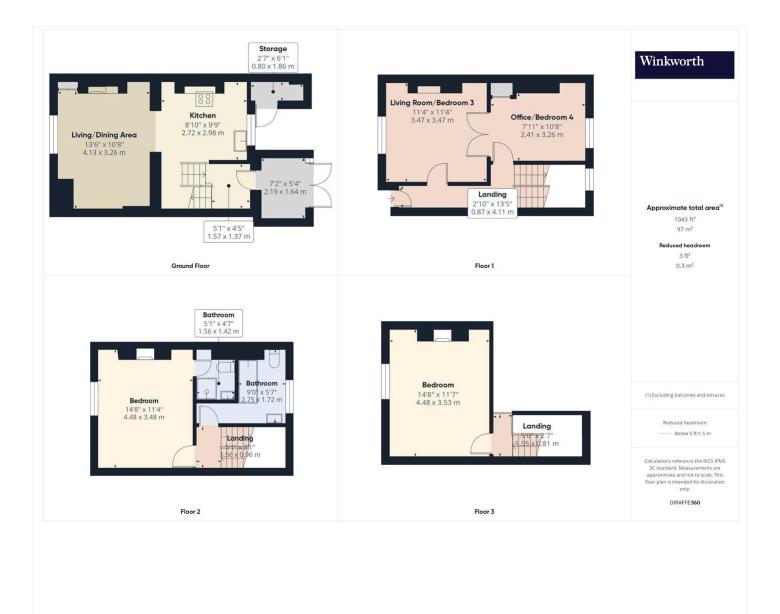

This floorplan is for illustration purposes only and is not to scale. The position and size of doors, windows, appliances and other features are approximate.

Tenure: Freehold

Council Tax Band: D

Where no figures are shown, we have been unable to ascertain the information. All figures that are shown were correct at the time of printing.