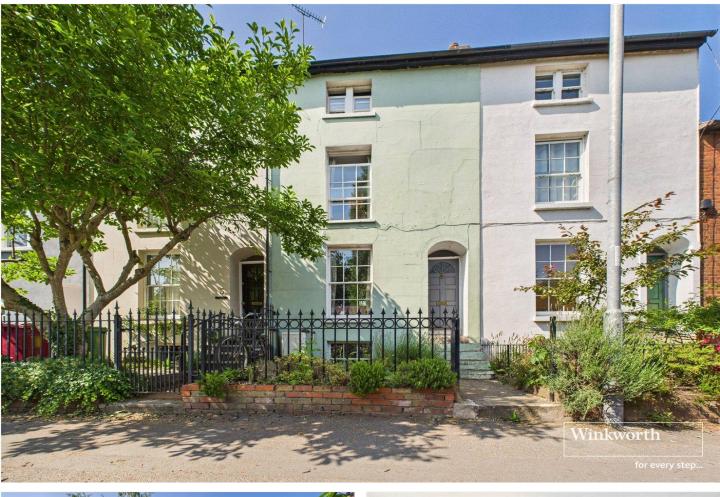

CHRISTCHURCH ROAD, READING, RG2 7AA OFFERS IN EXCESS OF £475,000 FREEHOLD

# VERSATILE FOUR BEDROOM FOUR STOREY GEORGIAN TOWNHOUSE WITHIN THE CHRISTCHURCH CONSERVATION AREA

Reading | 0118 4022 300 | reading@winkworth.co.uk

#### **DESCRIPTION:**

Introducing this versatile Grade II listed Georgian townhouse, spanning four storeys . Retaining many original period features, this property exudes historic charm and character. The top floor features a double bedroom with an additional sizable storage area, while the master bedroom boasts an ensuite bathroom. Enjoy the mature fully enclosed garden with a brick-built shed housing the combi boiler. Two of the four bedrooms are currently utilised as additional reception rooms, providing flexibility in the layout. The lower ground level accommodates a kitchen and a cosy reception room, ideal for daily living and entertaining. Residents can benefit from street parking, and the property's proximity to the town centre and train station adds to its convenience. Revel in far-reaching views and seize the opportunity to own a piece of history. Don't miss out - contact us now to arrange a viewing.

#### AT A GLANCE

- Four Storey Georgian Townhouse
- Two Double Bedrooms With Two Further Bedrooms Currently Used As Additional Reception Rooms
- Fully Enclosed Mature Garden
- Versatile Accommodation
- Far Reaching Views
- Close Proximity to town Centre & Train Station
- Family Bathroom And Ensuite Shower room
- Grade II Listed