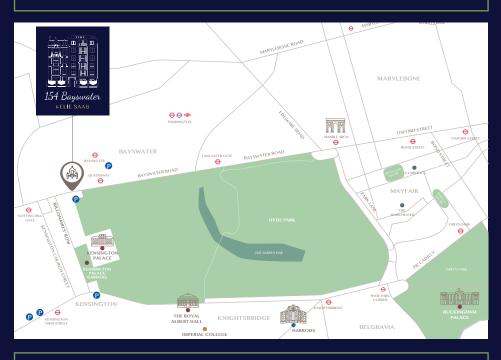

### Location:

Located in a prime location of Hyde Park moments from Queensway station and well connected with Heathrow, Gatwick and City Airports.

### Walking Distances from 154 Bayswater Road:

- 2 minutes Hyde Park/Diana Memorial Gardens
- 6 minutes to Kensington Palace
- 12 minutes to Holland Park
- 14 minutes to Kensington High Street
- 20 minutes Royal Albert Hall/Imperial College

### **Nearby Tube Stations:**

- 3 minutes' walk to Queensway Station
- 4 minutes' walk to Bayswater Station