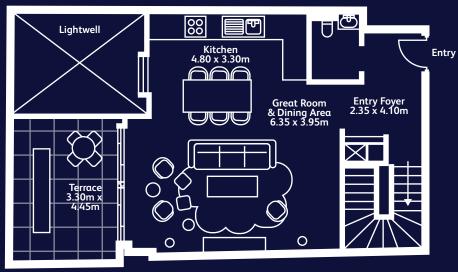

# **FLOOR PLAN**

- 2 Bedrooms
- Duplex Apartment
- Lower Ground and Ground Floor
- 2 En Suite Bathrooms
- 1,419 sq. ft Internal Area
- Underfloor Heating
- Air Conditioning
- Lightwell To Bedrooms
- Additional Powder Room
- 103 sq. ft Lower Terrace
- Ample Natural Light
- 157 sq. ft Ground Floor Terrace
- Miele & Siemens Appliances
- Built In Wine Cooler
- Bespoke Fitted Full Height Wardrobes
- 24h Concierge Service
- Secure Bike Storage
- Designed by Elie Saab