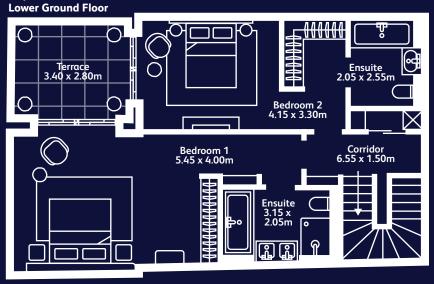

# **FLOOR PLAN**

- 2 Bedrooms
- Duplex Apartment
- Lower Ground and Ground Floor
- 2 En Suite Bathrooms
- 1,419 sq. ft Internal Area
- Underfloor Heating
- Air Conditioning
- Lightwell To Bedrooms
- Additional Powder Room
- 103 sq. ft Lower Terrace
- Ample Natural Light
- 157 sq. ft Ground Floor Terrace
- Miele & Siemens Appliances
- Built In Wine Cooler
- Bespoke Fitted Full Height Wardrobes
- 24h Concierge Service
- Secure Bike Storage
- Designed by Elie Saab