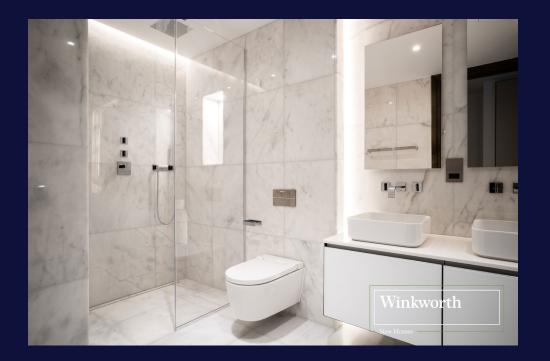

### G01 - 154 BAYSWATER ROAD, LONDON, W2

2 Bedrooms | 2 En Suite Bathrooms | 1,419 sq. ft Internal Area | Additional Powder Room | Lower Ground and Ground Floor | Additional 242 sq. ft. Of Terrace Space | Ample Natural Light | 24h Concierge Service | Bike Storage | Designed by Elie Saab |

# **FLOOR PLAN**

- 2 Bedrooms
- Duplex Apartment
- Lower Ground and Ground Floor
- 2 En Suite Bathrooms
- 1,419 sq. ft Internal Area
- Underfloor Heating
- Air Conditioning
- Lightwell To Bedrooms
- Additional Powder Room
- 103 sq. ft Lower Terrace
- Ample Natural Light
- 157 sq. ft Ground Floor Terrace
- Miele & Siemens Appliances
- Built In Wine Cooler
- Bespoke Fitted Full Height Wardrobes
- 24h Concierge Service
- Secure Bike Storage
- Designed by Elie Saab