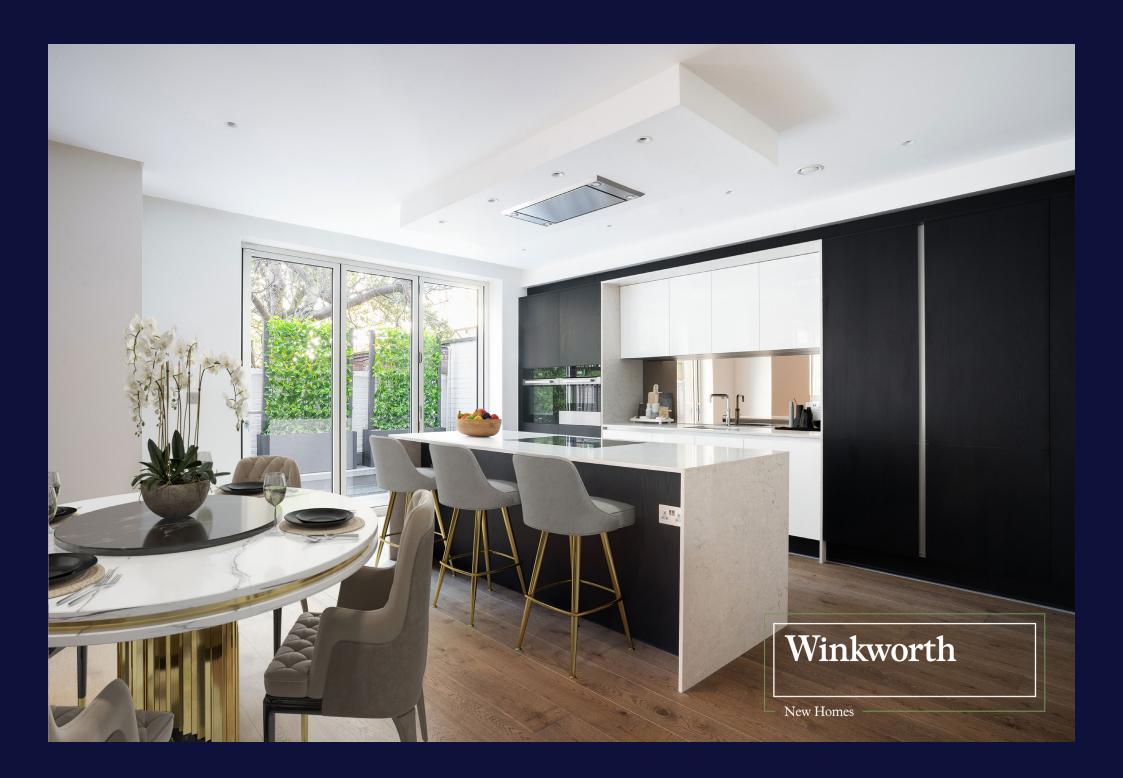

### G01 - 154 BAYSWATER ROAD, LONDON, W2

2 Bedrooms | 2 En Suite Bathrooms | 1,419 sq. ft Internal Area | Additional Powder Room | Lower Ground and Ground Floor | Additional 242 sq. ft. Of Terrace Space | Ample Natural Light | 24h Concierge Service | Bike Storage | Designed by Elie Saab |

154 Bayswater Road is a brand new luxury development boasting exceptional living space which has been masterfully designed, nestled at the heart of London and overlooking the green expanses of Hyde Park.

# **FLOOR PLAN**

- 2 Bedrooms
- Duplex Apartment
- Lower Ground and Ground Floor
- 2 En Suite Bathrooms
- 1,419 sq. ft Internal Area
- Underfloor Heating
- Air Conditioning
- Lightwell To Bedrooms
- Additional Powder Room
- 103 sq. ft Lower Terrace
- Ample Natural Light
- 157 sq. ft Ground Floor Terrace
- Miele & Siemens Appliances
- Built In Wine Cooler
- Bespoke Fitted Full Height Wardrobes
- 24h Concierge Service
- Secure Bike Storage
- Designed by Elie Saab