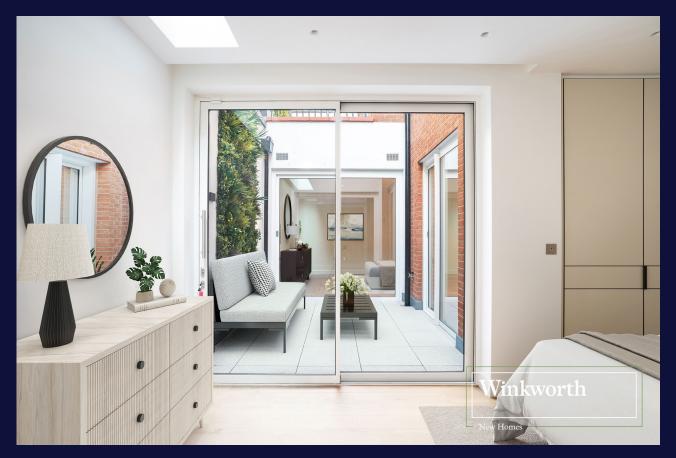

### G01 - 154 BAYSWATER ROAD, LONDON, W2

2 Bedrooms | 2 En Suite Bathrooms | 1,419 sq. ft Internal Area | Additional Powder Room | Lower Ground and Ground Floor | Additional 242 sq. ft. Of Terrace Space | Ample Natural Light | 24h Concierge Service | Bike Storage | Designed by Elie Saab |

# **FLOOR PLAN**

- 2 Bedrooms
- Duplex Apartment
- Lower Ground and Ground Floor
- 2 En Suite Bathrooms
- 1,419 sq. ft Internal Area
- Underfloor Heating
- Air Conditioning
- Lightwell To Bedrooms
- Additional Powder Room
- 103 sq. ft Lower Terrace
- Ample Natural Light
- 157 sq. ft Ground Floor Terrace
- Miele & Siemens Appliances
- Built In Wine Cooler
- Bespoke Fitted Full Height Wardrobes
- 24h Concierge Service
- Secure Bike Storage
- Designed by Elie Saab