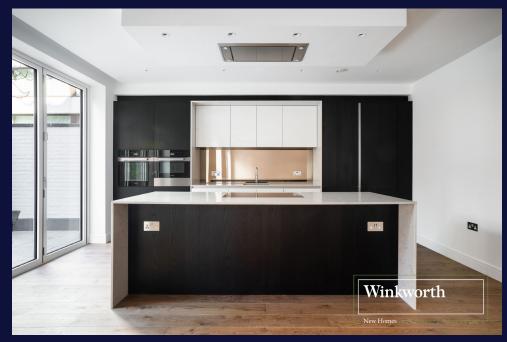

# **FLOOR PLAN**

- 2 Bedrooms
- Duplex Apartment
- Lower Ground and Ground Floor
- 2 En Suite Bathrooms
- 1,419 sq. ft Internal Area
- Underfloor Heating
- Air Conditioning
- Lightwell To Bedrooms
- Additional Powder Room
- 103 sq. ft Lower Terrace
- Ample Natural Light
- 157 sq. ft Ground Floor Terrace
- Miele & Siemens Appliances
- Built In Wine Cooler
- Bespoke Fitted Full Height Wardrobes
- 24h Concierge Service
- Secure Bike Storage
- Designed by Elie Saab