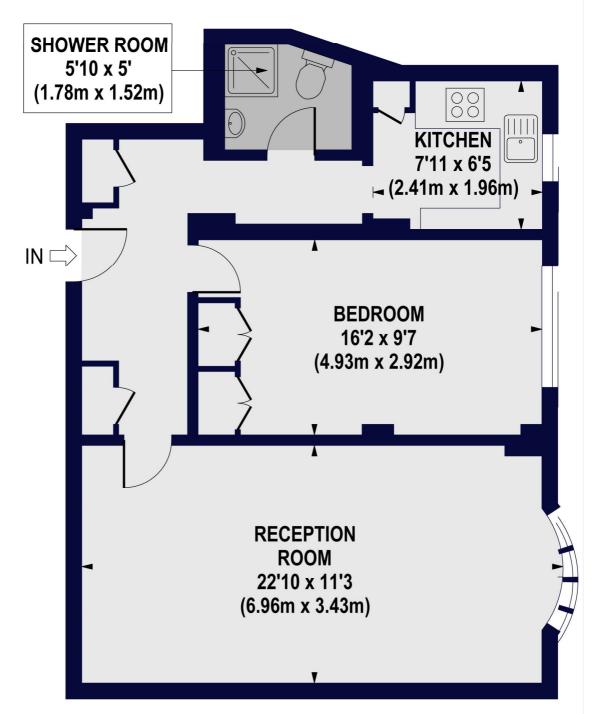

## **GROVE END GARDENS, NW8 9LN**

Approx. Gross Internal Floor Area 614 sq ft. / 57 sq.m

## **GROUND FLOOR**

For Illustration Purposes Only - Not To Scale Floor Plan by www.nogaphotostudio.com Ref: No.35619 This floor plan should be used as a general outline for guidance only. Any intending purchaser or lessee should salisfly themselves by inspection,searches, enquiries and full survey as to the correctness of each statement. Any areas, measurements or distances quoted are approximate and should not be used to value a property or be the basis of any sale or let.