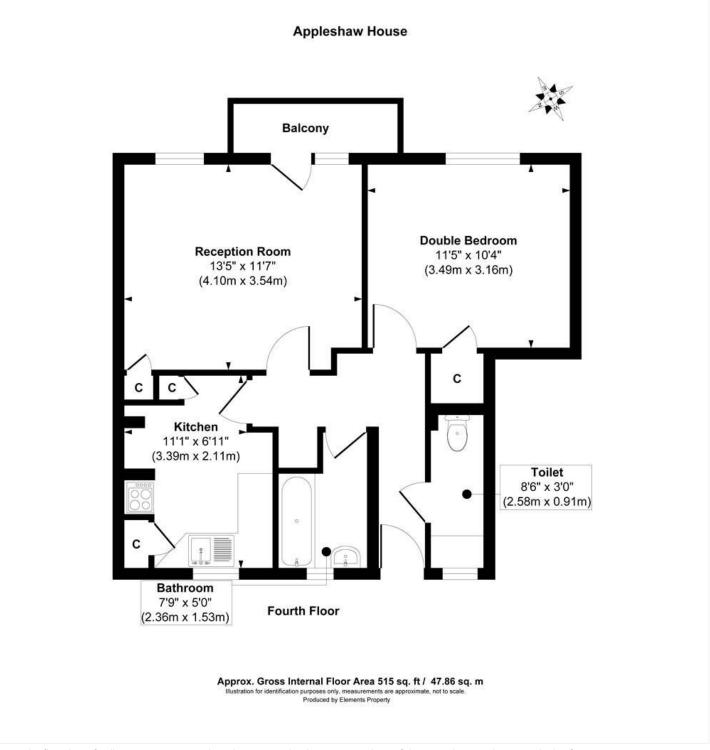

## **AT A GLANCE**

- One Double Bedroom
- Spacious Bathroom
- Top Floor Flat
- Private Balcony
- Fantastic Location

Winkworth

See things differently

This floorplan is for illustration purposes only and is not to scale. The position and size of doors, windows, appliances and other features are approximate.