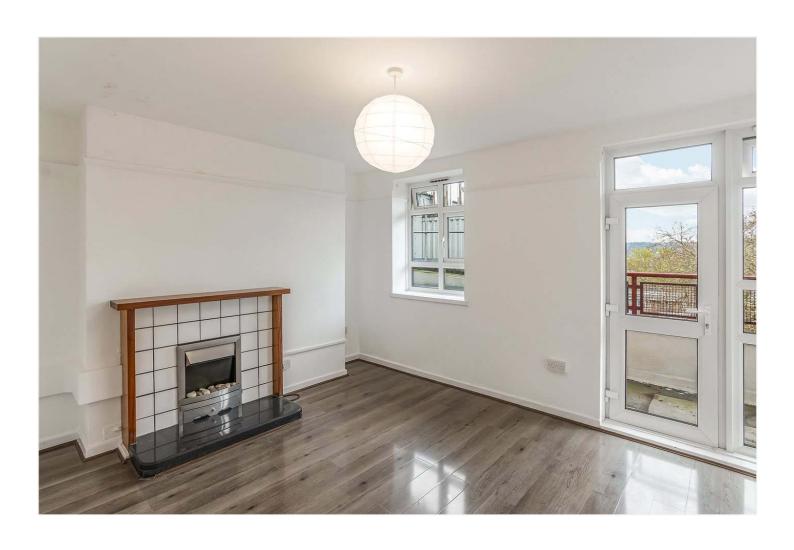

## **DESCRIPTION:**

Situated on the top floor is this spacious one double bedroom flat. Boasting a spacious reception, complete with a private balcony with views over the gardens and building tops of Dulwich. A large, fully fitted kitchen, with extensive countertop space, storage and free standing appliances. A large double bedroom and spacious bathroom. The location offers fantastic access to the shops, bars and restaurants on Lordship Lane as well as Bellenden Road and Camberwell Green. Transport links are provided via the overground service at Denmark Hill, direct links to London Bridge from East Dulwich station or multiple bus links within a short 3 or 4 minute walk.

## **AT A GLANCE**

- One Double Bedroom
- Spacious Bathroom
- Top Floor Flat
- Private Balcony
- Fantastic Location

Winkworth

See things differently

This floorplan is for illustration purposes only and is not to scale. The position and size of doors, windows, appliances and other features are approximate.