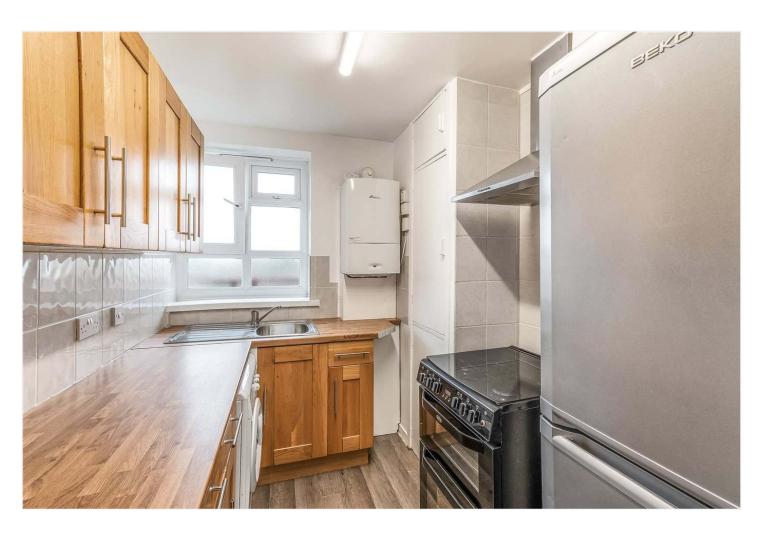

## **DESCRIPTION:**

Situated on the top floor is this spacious one double bedroom flat. Boasting a spacious reception, complete with a private balcony with views over the gardens and building tops of Dulwich. A large, fully fitted kitchen, with extensive countertop space, storage and free standing appliances. A large double bedroom and spacious bathroom. The location offers fantastic access to the shops, bars and restaurants on Lordship Lane as well as Bellenden Road and Camberwell Green. Transport links are provided via the overground service at Denmark Hill, direct links to London Bridge from East Dulwich station or multiple bus links within a short 3 or 4 minute walk.