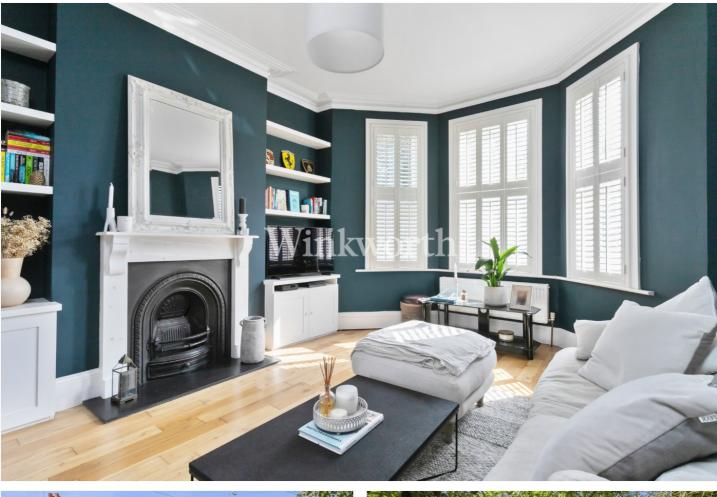

The property enjoys 880 Sq. Ft of floor area successfully blending character features with modern finishing touches. You will find an impressive reception room with a lovely, corniced ceiling, bay with fitted shutters, and a focal point fireplace with bespoke shelving and storage built into the alcoves. An adjoining dining room separated by double wooden doors creates the perfect space for entertaining and dining. Wooden flooring flows seamlessly between both rooms, adding a natural warmth. The open-plan kitchen, connected to the dining room, features contemporary pastel-tone units, integrated appliances, and a sleek Quartz worktop. A door conveniently offers one of three access points to the garden.