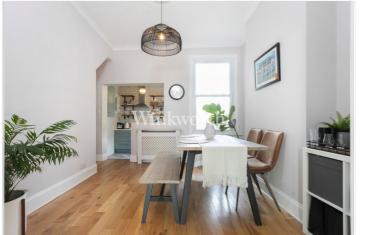

The property enjoys 880 Sq. Ft of floor area successfully blending character features with modern finishing touches. You will find an impressive reception room with a lovely, corniced ceiling, bay with fitted shutters, and a focal point fireplace with bespoke shelving and storage built into the alcoves. An adjoining dining room separated by double wooden doors creates the perfect space for entertaining and dining. Wooden flooring flows seamlessly between both rooms, adding a natural warmth. The open-plan kitchen, connected to the dining room, features contemporary pastel-tone units, integrated appliances, and a sleek Quartz worktop. A door conveniently offers one of three access points to the garden.