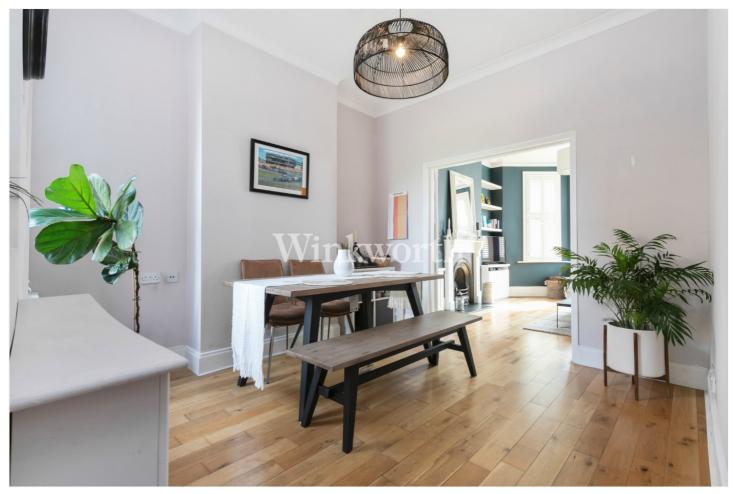

The property enjoys 880 Sq. Ft of floor area successfully blending character features with modern finishing touches. You will find an impressive reception room with a lovely, corniced ceiling, bay with fitted shutters, and a focal point fireplace with bespoke shelving and storage built into the alcoves. An adjoining dining room separated by double wooden doors creates the perfect space for entertaining and dining. Wooden flooring flows seamlessly between both rooms, adding a natural warmth. The open-plan kitchen, connected to the dining room, features contemporary pastel-tone units, integrated appliances, and a sleek Quartz worktop. A door conveniently offers one of three access points to the garden.