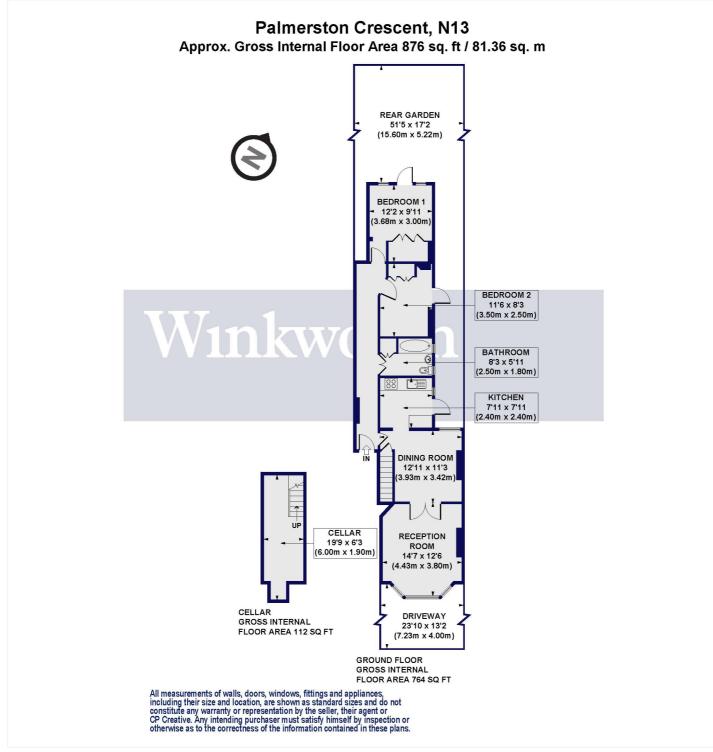

The property enjoys 880 Sq. Ft of floor area successfully blending character features with modern finishing touches. You will find an impressive reception room with a lovely, corniced ceiling, bay with fitted shutters, and a focal point fireplace with bespoke shelving and storage built into the alcoves. An adjoining dining room separated by double wooden doors creates the perfect space for entertaining and dining. Wooden flooring flows seamlessly between both rooms, adding a natural warmth. The open-plan kitchen, connected to the dining room, features contemporary pastel-tone units, integrated appliances, and a sleek Quartz worktop. A door conveniently offers one of three access points to the garden.

A long, split level entrance hall guides to two spacious bedrooms, one of which is set at the rear of the property and benefits from a fitted wardrobe, and tall windows and a door leading to the rear. The adjacent bedroom has an opening for a wardrobe with storage above and a door leading to the garden. There is also stylish bathroom with built-in storage and useful cellar.

Moving outside, you will find a private 51' long north-westerly aspect garden backing onto the New River - great for enjoying breakfast or relaxing during warm summer months. At the front of the property is a driveway suitable for up to two cars. Viewing is advised to fully appreciate the character and space offered by this lovely property.

- Council Tax: London Borough of Enfield Band D
- Tenure: Freehold
- Underlying Lease: 169 years from 25th March 1974 (appx. 120 years remaining)
- Service Charge N/A
- Ground Rent: N/A

This floorplan is for illustration purposes only and is not to scale. The position and size of doors, windows, appliances and other features are approximate.