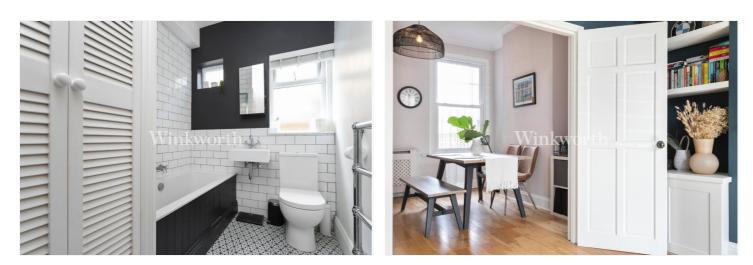

A long, split level entrance hall guides to two spacious bedrooms, one of which is set at the rear of the property and benefits from a fitted wardrobe, and tall windows and a door leading to the rear. The adjacent bedroom has an opening for a wardrobe with storage above and a door leading to the garden. There is also stylish bathroom with built-in storage and useful cellar.