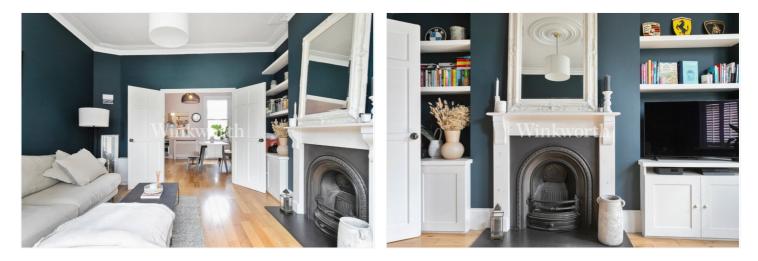

The property enjoys 880 Sq. Ft of floor area successfully blending character features with modern finishing touches. You will find an impressive reception room with a lovely, corniced ceiling, bay with fitted shutters, and a focal point fireplace with bespoke shelving and storage built into the alcoves. An adjoining dining room separated by double wooden doors creates the perfect space for entertaining and dining. Wooden flooring flows seamlessly between both rooms, adding a natural warmth. The open-plan kitchen, connected to the dining room, features contemporary pastel-tone units, integrated appliances, and a sleek Quartz worktop. A door conveniently offers one of three access points to the garden.