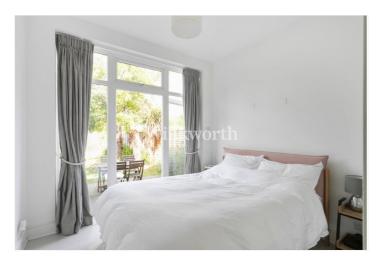

A long, split level entrance hall guides to two spacious bedrooms, one of which is set at the rear of the property and benefits from a fitted wardrobe, and tall windows and a door leading to the rear. The adjacent bedroom has an opening for a wardrobe with storage above and a door leading to the garden. There is also stylish bathroom with built-in storage and useful cellar.