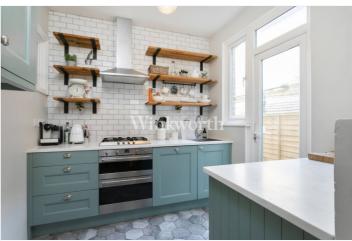

The property enjoys 880 Sq. Ft of floor area successfully blending character features with modern finishing touches. You will find an impressive reception room with a lovely, corniced ceiling, bay with fitted shutters, and a focal point fireplace with bespoke shelving and storage built into the alcoves. An adjoining dining room separated by double wooden doors creates the perfect space for entertaining and dining. Wooden flooring flows seamlessly between both rooms, adding a natural warmth. The open-plan kitchen, connected to the dining room, features contemporary pastel-tone units, integrated appliances, and a sleek Quartz worktop. A door conveniently offers one of three access points to the garden.