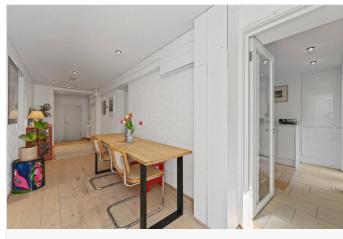

## **DESCRIPTION**

Accommodation comprises entrance hall, utility room, reception room, kitchen with space for a small table, two double bedrooms, one with an en-suite bathroom and a further shower room. The private garden is accessed via both the kitchen and the hallway, which also doubles up as a dining area.