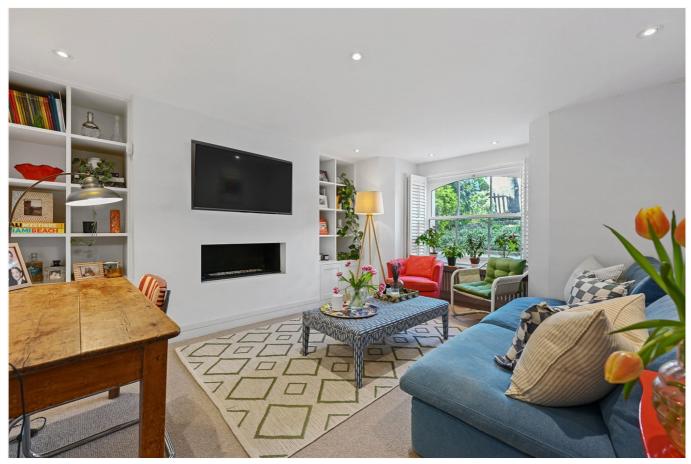

Reception Room | Kitchen | 2 Bedrooms | En Suite Bathroom | Shower Room | Utility Room | Garden | 904 Sq Ft / 84 Sq M | Council Tax Band D | EPC Rating Band C

for every step...

## **DESCRIPTION**

Accommodation comprises entrance hall, utility room, reception room, kitchen with space for a small table, two double bedrooms, one with an en-suite bathroom and a further shower room. The private garden is accessed via both the kitchen and the hallway, which also doubles up as a dining area.