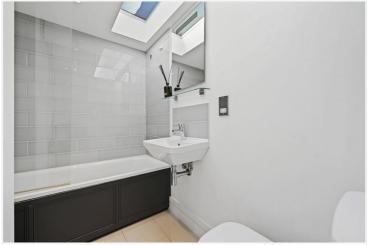

## **DESCRIPTION**

Accommodation comprises entrance hall, utility room, reception room, kitchen with space for a small table, two double bedrooms, one with an en-suite bathroom and a further shower room. The private garden is accessed via both the kitchen and the hallway, which also doubles up as a dining area.