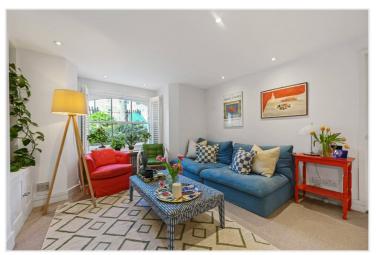

Reception Room | Kitchen | 2 Bedrooms | En Suite Bathroom | Shower Room | Utility Room | Garden | 904 Sq Ft / 84 Sq M | Council Tax Band D | EPC Rating Band C

for every step...

## **DESCRIPTION**

Accommodation comprises entrance hall, utility room, reception room, kitchen with space for a small table, two double bedrooms, one with an en-suite bathroom and a further shower room. The private garden is accessed via both the kitchen and the hallway, which also doubles up as a dining area.