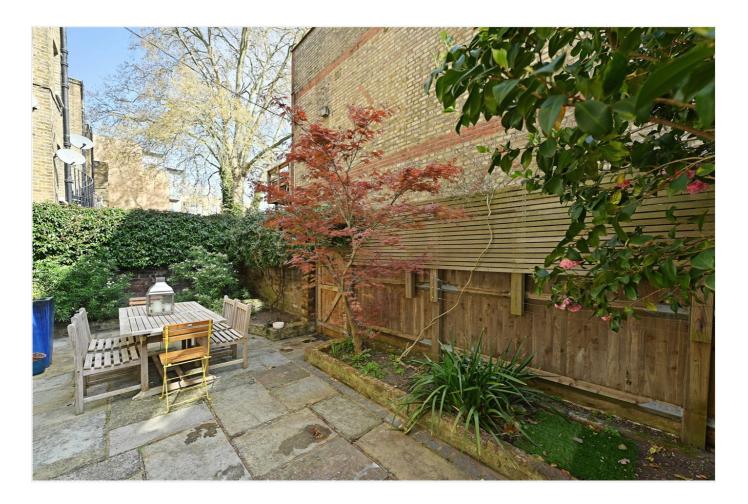

## **DESCRIPTION**

Accommodation comprises entrance hall, utility room, reception room, kitchen with space for a small table, two double bedrooms, one with an en-suite bathroom and a further shower room. The private garden is accessed via both the kitchen and the hallway, which also doubles up as a dining area.