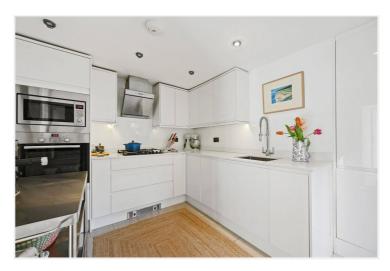

## **DESCRIPTION**

Accommodation comprises entrance hall, utility room, reception room, kitchen with space for a small table, two double bedrooms, one with an en-suite bathroom and a further shower room. The private garden is accessed via both the kitchen and the hallway, which also doubles up as a dining area.