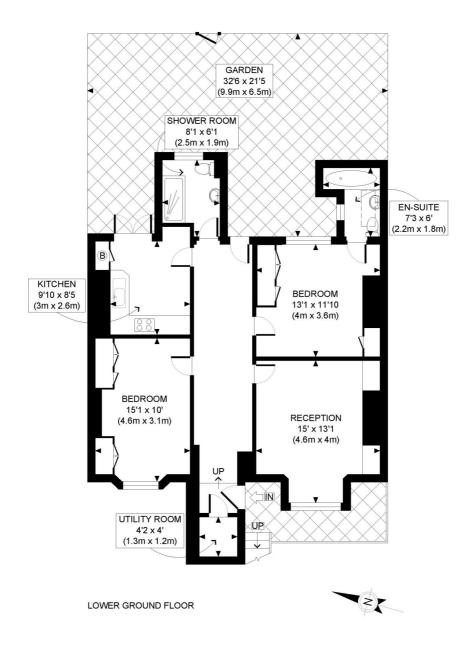

## **DESCRIPTION**

Accommodation comprises entrance hall, utility room, reception room, kitchen with space for a small table, two double bedrooms, one with an en-suite bathroom and a further shower room. The private garden is accessed via both the kitchen and the hallway, which also doubles up as a dining area.

## LOCAL AUTHORITY Hammersmith & Fulham

**TENURE** 

Share of Freehold 979 years 8 months.

PRICE: £795,000 Share of Freehold

APPROX. GROSS INTERNAL FLOOR AREA: 904 SQ FT/ 84 SQM

This plan is for illustrative purposes only and should be used as such by any prospective client.

Whilst every attempt has been made to ensure the accuracy of the Floor Plan contained here, measurements of the doors, windows, rooms and any other items are approximate and no responsibility is taken for any errors, omissions, or misstatement.