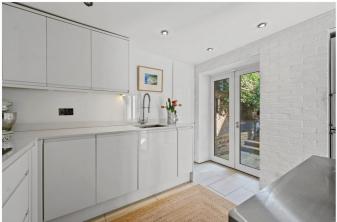

## **DESCRIPTION**

Accommodation comprises entrance hall, utility room, reception room, kitchen with space for a small table, two double bedrooms, one with an en-suite bathroom and a further shower room. The private garden is accessed via both the kitchen and the hallway, which also doubles up as a dining area.