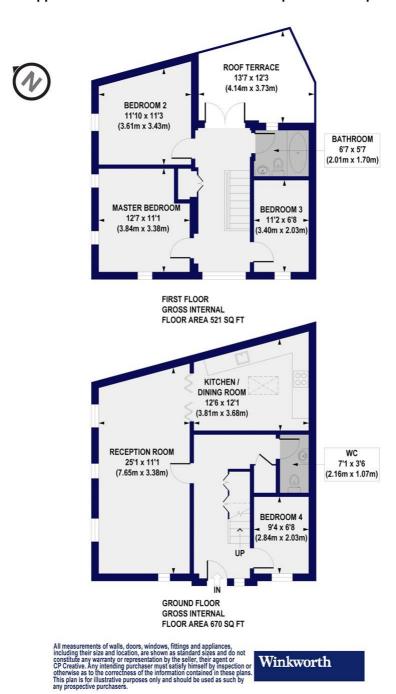

## Rumsey Mews, N4 Approx. Gross Internal Floor Area 1190 sq. ft / 110.60 sq. m

This floorplan is for illustration purposes only and is not to scale. The position and size of doors, windows, appliances and other features are approximate.