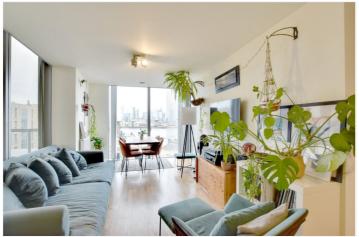

## **DESCRIPTION:**

A beautifully presented two bedroom, 7th floor apartment that measures circa 707 sq ft and features fabulous views toward the river, London and Canary Wharf!

In fabulous condition throughout the property features a good sized reception room, which features the aforementioned views and has access onto a lovely covered balcony. The reception is also open to the kitchen area which features fitted white • goods. There are two double bedrooms, with the master having fitted wardrobes, and two bathrooms, including an ensuite. Added benefits include a long entrance hallway, ample storage and a concierge service on site! There is also access to a lovely • communal roof terrace which has outstanding panoramic views across London. Allocated parking included!

## AT A GLANCE

- no chain
- stunning apartment
- two double bedrooms
- 7th floor (with lift)
- circa 707 sq ft
- superb river views
- Allocated Underground Parking Space
- garden
- two bathrooms