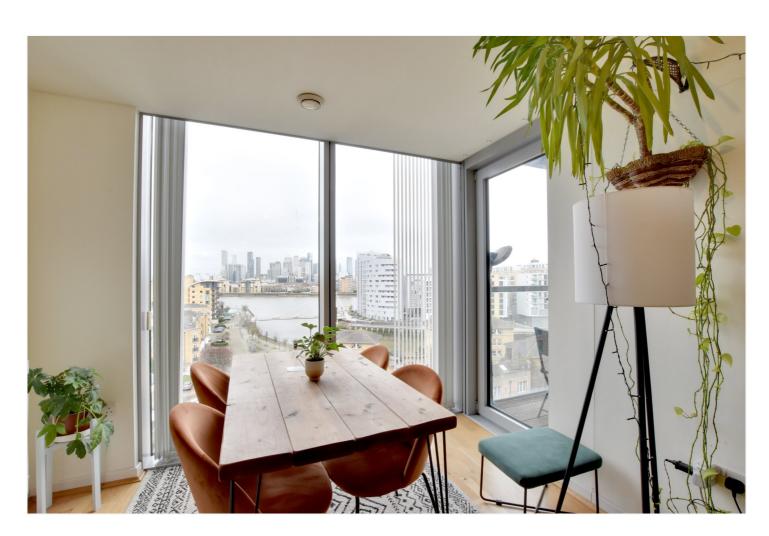

## **DESCRIPTION:**

A beautifully presented two bedroom, 7th floor apartment that measures circa 707 sq ft and features fabulous views toward the river, London and Canary Wharf!

In fabulous condition throughout the property features a good sized reception room, which features the aforementioned views and has access onto a lovely covered balcony. The reception is also open to the kitchen area which features fitted white • goods. There are two double bedrooms, with the master having fitted wardrobes, and two bathrooms, including an ensuite. Added benefits include a long entrance hallway, ample storage and a concierge service on site! There is also access to a lovely • communal roof terrace which has outstanding panoramic views across London. Allocated parking included!