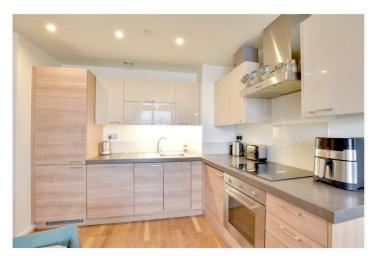

## **DESCRIPTION:**

A beautifully presented two bedroom, 7th floor apartment that measures circa 707 sq ft and features fabulous views toward the river, London and Canary Wharf!

In fabulous condition throughout the property features a good sized reception room, which features the aforementioned views and has access onto a lovely covered balcony. The reception is also open to the kitchen area which features fitted white • goods. There are two double bedrooms, with the master having fitted wardrobes, and two bathrooms, including an ensuite. Added benefits include a long entrance hallway, ample storage and a concierge service on site! There is also access to a lovely • communal roof terrace which has outstanding panoramic views across London. Allocated parking included!