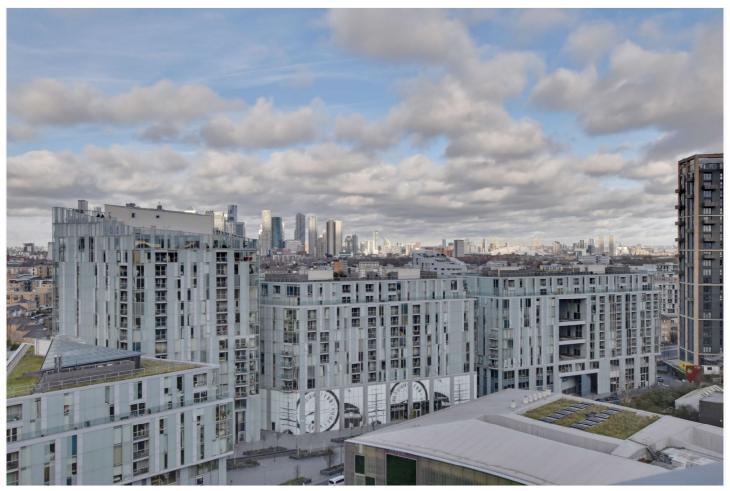

## **DESCRIPTION:**

A beautifully presented two bedroom, 7th floor apartment that measures circa 707 sq ft and features fabulous views toward the river, London and Canary Wharf!

In fabulous condition throughout the property features a good sized reception room, which features the aforementioned views and has access onto a lovely covered balcony. The reception is also open to the kitchen area which features fitted white • goods. There are two double bedrooms, with the master having fitted wardrobes, and two bathrooms, including an ensuite. Added benefits include a long entrance hallway, ample storage and a concierge service on site! There is also access to a lovely • communal roof terrace which has outstanding panoramic views across London. Allocated parking included!

The Creekside development is perfectly located just a few moments to the west of • Access to large roof Greenwich town centre, with its wide selection of shops and restaurants, including riverboat service, DLR and mainline rail. Just on the other side of the creek is a large Waitrose and of course access to the river walk! Your earliest viewing is recommended.