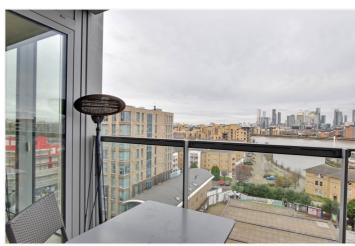

## **DESCRIPTION:**

A beautifully presented two bedroom, 7th floor apartment that measures circa 707 sq ft and features fabulous views toward the river, London and Canary Wharf!

In fabulous condition throughout the property features a good sized reception room, which features the aforementioned views and has access onto a lovely covered balcony. The reception is also open to the kitchen area which features fitted white • goods. There are two double bedrooms, with the master having fitted wardrobes, and two bathrooms, including an ensuite. Added benefits include a long entrance hallway, ample storage and a concierge service on site! There is also access to a lovely • communal roof terrace which has outstanding panoramic views across London. Allocated parking included!

The Creekside development is perfectly located just a few moments to the west of • Access to large roof Greenwich town centre, with its wide selection of shops and restaurants, including riverboat service, DLR and mainline rail. Just on the other side of the creek is a large Waitrose and of course access to the river walk! Your earliest viewing is recommended.