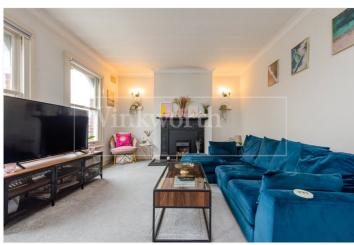

## **DESCRIPTION:**

Set within a well maintained Victorian building which overlooks the picturesque surroundings of Queens Park.

This top floor apartment comprises of two spacious double bedrooms, a fully fitted kitchen, three piece family bathroom and a large spacious living room with a feature fireplace looking over Queens Park itself.