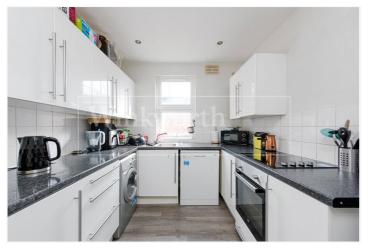

## **DESCRIPTION:**

Set within a well maintained Victorian building which overlooks the picturesque surroundings of Queens Park.

This top floor apartment comprises of two spacious double bedrooms, a fully fitted kitchen, three piece family bathroom and a large spacious living room with a feature fireplace looking over Queens Park itself.