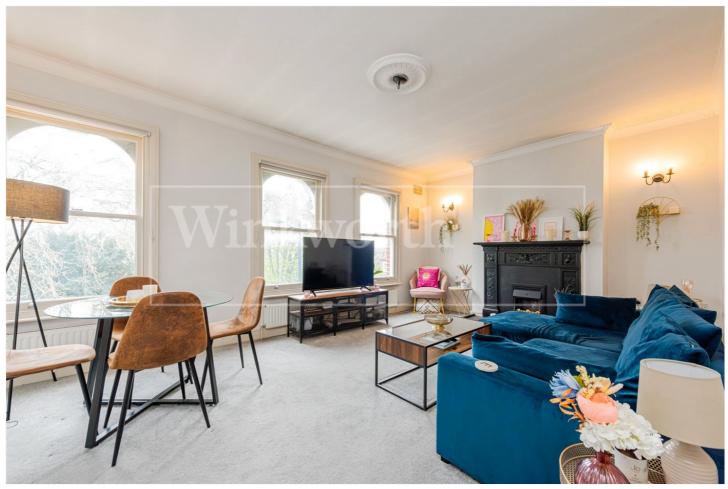

## **DESCRIPTION:**

Set within a well maintained Victorian building which overlooks the picturesque surroundings of Queens Park.

This top floor apartment comprises of two spacious double bedrooms, a fully fitted kitchen, three piece family bathroom and a large spacious living room with a feature fireplace looking over Queens Park itself.