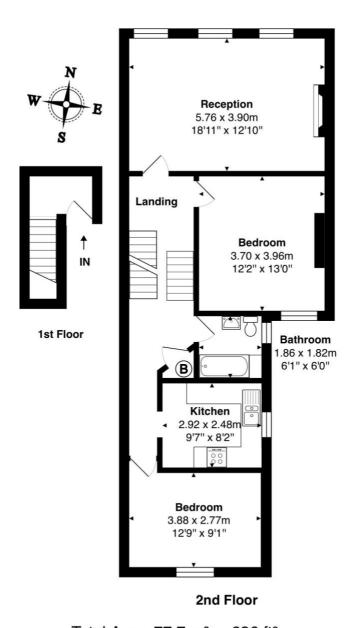

\*Please note that the hallway carpet will be replaced with the same colour as the bedrooms and hallway.\*

Council tax - (Band D)

Ward - Queens Park

This floorplan is for illustration purposes only and is not to scale. The position and size of doors, windows, appliances and other features are approximate.