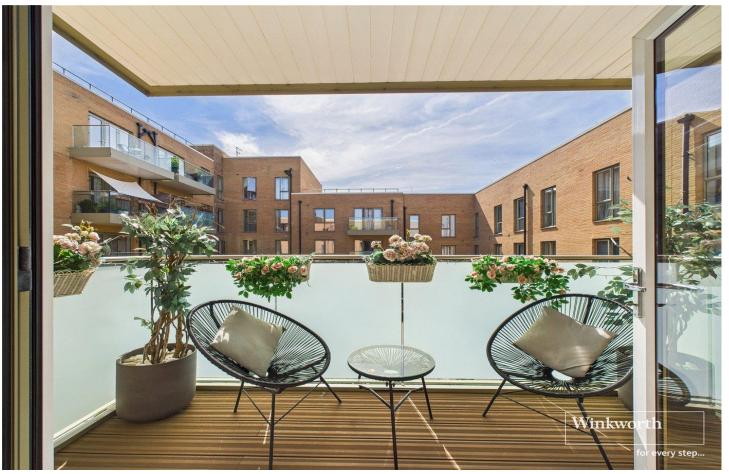

Ideal for first-time buyers or those looking to upsize, this beautifully presented three-bedroom, two-bathroom apartment is set within a modern, well-maintained development just moments from Colindale Station and the RAF Museum. The property boasts a bright and spacious open plan living and dining area, a sleek, fully fitted kitchen, and two contemporary bathrooms, including an en-suite to the master bedroom. All three bedrooms are generously sized, offering excellent natural light and comfortable living. Further benefits include a private balcony perfect for relaxing or entertaining, lift access, allocated parking, and a long lease. The apartment is in immaculate condition throughout and enjoys excellent transport connections via the Northern Line, with easy access to local shops, cafes, schools, and green spaces. This is a fantastic opportunity to step onto the property ladder or move into a stylish, turnkey home in a thriving North London location.