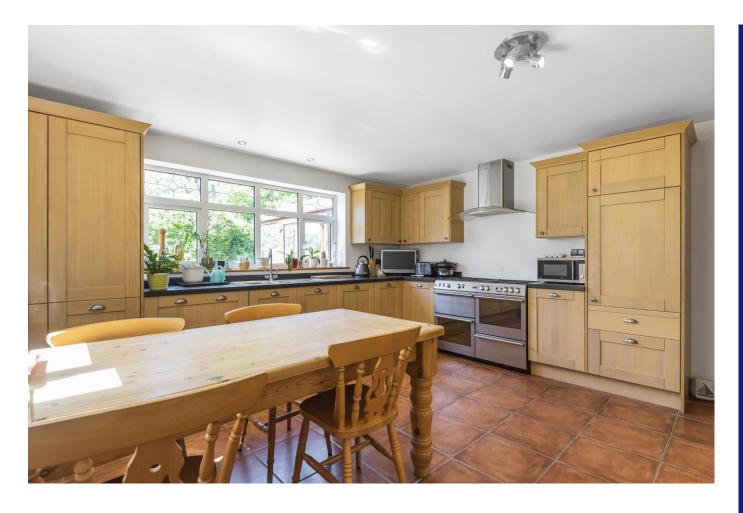

The kitchen/breakfast room has been fitted in a country cottage style with oak effect units and tiled flooring. It has lots of cupboard space, a 1½ bowl sink unit and integrated dishwasher and freezer. The adjoining utility room has a ceramic butler sink, plumbing for a washing machine and a cloak/shower room.