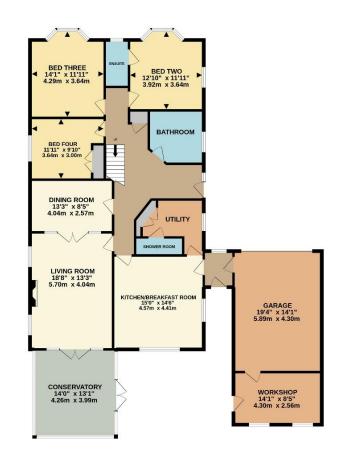

#### **Accommodation**

Entrance hall
Living room
Dining room
Kitchen/breakfast room
Conservatory
Utility room
Four bath/shower rooms
Five bedrooms
Garage and workshop
Good size gardens

The property has a large central entrance hall with the reception rooms at one end and the ground floor bedrooms at the other.

The living room has a deep brick built open fireplace and glazed double doors into the dining room. It also has French doors into the spacious double glazed conservatory, which overlooks the rear garden.

The kitchen/breakfast room has been fitted in a country cottage style with oak effect units and tiled flooring. It has lots of cupboard space, a 1½ bowl sink unit and integrated dishwasher and freezer. The adjoining utility room has a ceramic butler sink, plumbing for a washing machine and a cloak/shower room.

There are three double bedrooms on the ground

floor, one of which has an en-suite shower, and there is a further family bathroom.

Heading upstairs there is a large landing, which would make a nice reading area or study. The main bedroom is to the rear and has a large walk-in wardrobe and an en-suite bathroom.

The fifth bedroom is a large single and is currently used as a study.

Parking is excellent here with a long shingle drive and an attached garage that has a large workshop to the rear and loft storage space.

### Cliddesden Basingstoke RG25 2JF

TOTAL FLOOR AREA: 2524 sq.ft. (234.5 sq.m.) approx.

Whilst every attempt has been made to smartle the scales and processing the following the scales and processing the scales and processing the scales and not processing the scales and not reprocessing to taken for any other items are approximate and no responsibility to taken for any error, prospective purchaser. The services, systems and applicance shown have not been tested and no guarantee and the processing of efficiency can be given.