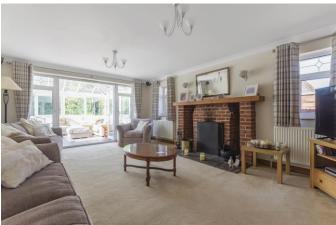

The property has a large central entrance hall with the reception rooms at one end and the ground floor bedrooms at the other.

The living room has a deep brick built open fireplace and glazed double doors into the dining room. It also has French doors into the spacious double glazed conservatory, which overlooks the rear garden.