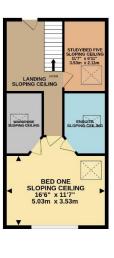

There are three double bedrooms on the ground

floor, one of which has an en-suite shower, and there is a further family bathroom.

Heading upstairs there is a large landing, which would make a nice reading area or study. The main bedroom is to the rear and has a large walk-in wardrobe and an en-suite bathroom.

### Cliddesden Basingstoke RG25 2JF

TOTAL FLOOR AREA: 2524 sq.ft. (234.5 sq.m.) approx.

Whilst every attempt has been made to smartle the scales and processing the following the scales and processing the scales and processing the scales and not processing the scales and not reprocessing to taken for any other items are approximate and no responsibility to taken for any error, prospective purchaser. The services, systems and applicance shown have not been tested and no guarantee and the processing of efficiency can be given.