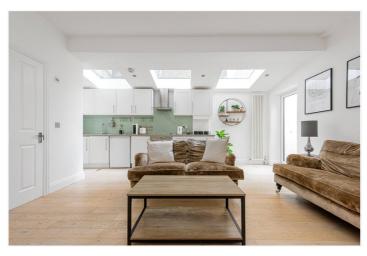

## **DESCRIPTION:**

Winkworth are delighted to offer this well presented ground floor garden apartment.

Located on the ground floor of this well maintained building, the apartment comprises of a spacious open plan kitchen reception with three sky lights allowing natural light to floor into this space.

The bedroom is a generous size and there is a shower room both located immediately off of the reception room.

The apartment also benefits from access to a rear low maintenance private garden perfect for entertaining in the summer.

With hardwood flooring throughout, modern appliances, high quality furnishing, the apartment is available 03/08/24, this apartment is sure to let quickly.

Tenants will be delighted to hear that the rental price includes the water rates.