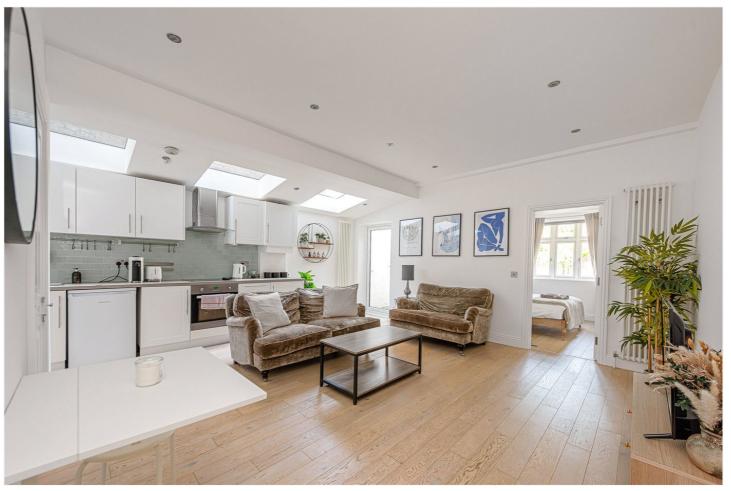

## **DESCRIPTION:**

Winkworth are delighted to offer this well presented ground floor garden apartment.

Located on the ground floor of this well maintained building, the apartment comprises of a spacious open plan kitchen reception with three sky lights allowing natural light to floor into this space.

With hardwood flooring throughout, modern appliances, high quality furnishing, the apartment is available 03/08/24, this apartment is sure to let quickly.

Tenants will be delighted to hear that the rental price includes the water rates.