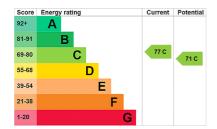

Deposit: 5 weeks rent

Holding Deposit: 1 weeks rent

**Council Tax Band:** C

Where no figures are shown, we have been unable to ascertain the information. All figures that are shown were correct at the time of printing.