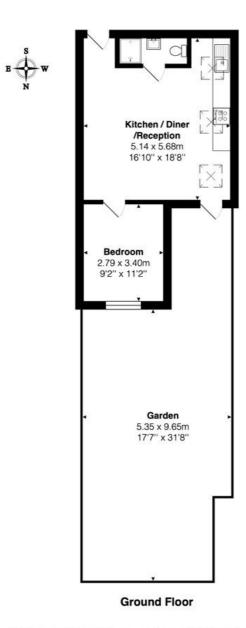

## **DESCRIPTION:**

Winkworth are delighted to offer this well presented ground floor garden apartment.

Located on the ground floor of this well maintained building, the apartment comprises of a spacious open plan kitchen reception with three sky lights allowing natural light to floor into this space.

The bedroom is a generous size and there is a shower room both located immediately off of the reception room.

The apartment also benefits from access to a rear low maintenance private garden perfect for entertaining in the summer.

 $\begin{array}{c} \text{Total Area: } 39.1 \ m^2 \ ... \ 421 \ ft^2 \ (\text{excluding garden}) \\ \text{All measurements are approximate and for display purposes only} \end{array}$ 

This floorplan is for illustration purposes only and is not to scale. The position and size of doors, windows, appliances and other features are approximate.