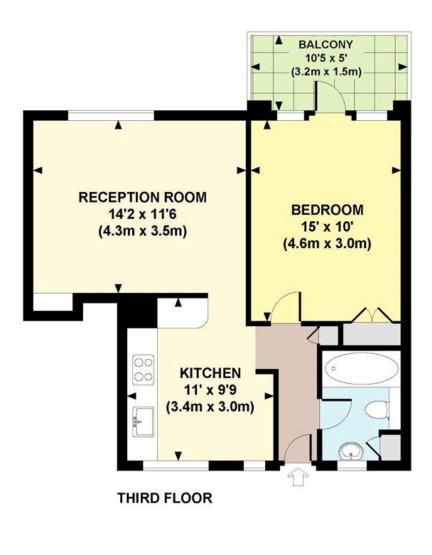

## **LEAMINGTON HOUSE, W2**

Approx. gross internal area 489 Sq.Ft. / 45.4 Sq.M.

This floorplan is for illustration purposes only and is not to scale. The position and size of doors, windows, appliances and other features are approximate.