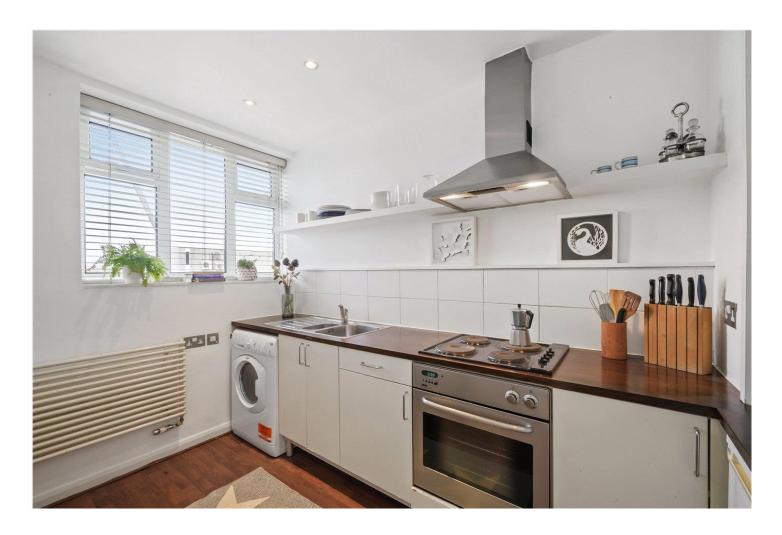

## **DESCRIPTION:**

An immaculate and beautifully presented one double bedroom flat on the third floor of this modern block. The property has wooden floors throughout and comprises of a large living room, separate eat in kitchen, spacious bedroom with built in storage and a fantastic private south facing balcony accessed through the double doors in the bedroom.