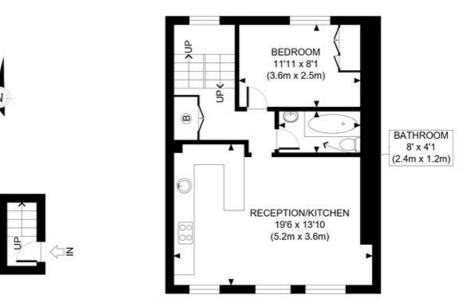

## LOCAL AUTHORITY

Hammersmith & Fulham

TENURE

Share of Freehold 957 years 6 months.

PRICE: £475,000 Share of Freehold

FIRST FLOOR GROSS INTERNAL FLOOR AREA 18 SQ FT SECOND FLOOR GROSS INTERNAL FLOOR AREA 499 SQ FT

APPROX. GROSS INTERNAL FLOOR AREA: 517 SQ FT/ 48 SQM

## DROPERTY PHOT PLANS.co.uk

This plan is for illustrative purposes only and should be used as such by any prospective client. Whilst every attempt has been made to ensure the accuracy of the Floor Plan contained here, measurements of the doors, windows, rooms and any other items are approximate and no responsibility is taken for any errors, omissions, or misstatement. The services, systems and appliances shown have not been tested and no guarantee as to the operability or efficiency can be given.

The displayed square footage is taken from the floor plans with measurements created using the Royal Institute of Chartered Surveyors' Code of Practice for Measuring. These measurements are approximate and included for illustrative purposes only. Winkworth does not make any representation as to the accuracy of these measurements and you should seek to verify them for yourself. Winkworth accept no liability for any loss you may suffer if you rely on these measurements.