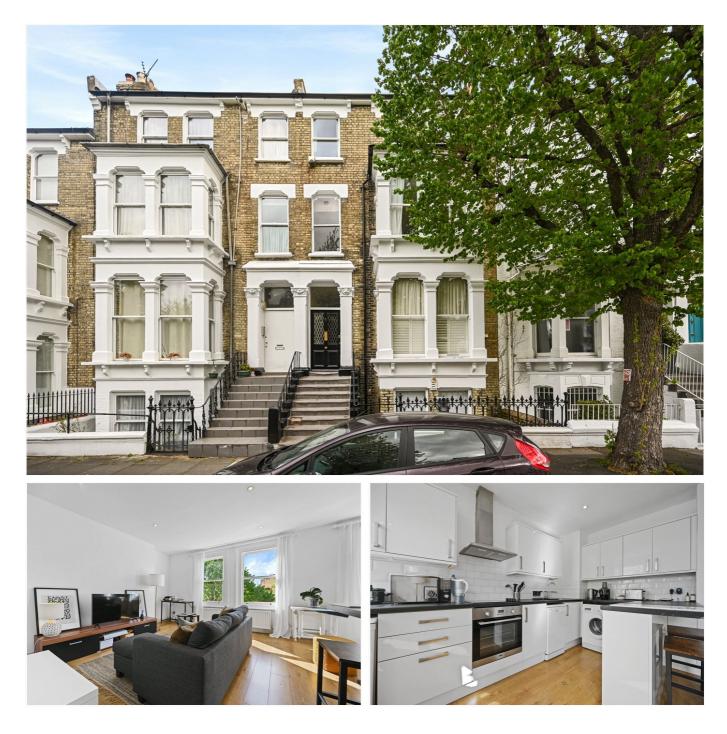

Westwick Gardens, W14 £475,000 Share of Freehold

A fantastic one bedroom flat on the top floor of a mid-terrace Victorian house.

Reception Room | Open Plan Kitchen | Bedroom | Bathroom | 517 Sq Ft / 48 Sq M | Council Tax Band D | EPC Rating Band D

## LOCATION

The property is located on Westwick Gardens, close to the junction with Netherwood Road and is ideal for the numerous amenities on offer in Brook Green and Shepherds Bush. These include Westfield London and excellent transport links provided by the Central Line Underground, London Overground station and numerous bus routes. Furthermore the eagerly anticipated Olympia redevelopment is close by, as is Kensington High Street and Hammersmith Broadway.

## DESCRIPTION

Well presented throughout, the flat is entered on the first floor and has stairs leading to the second floor, where accommodation comprises entrance hall, bedroom, bathroom and open plan reception room/kitchen spanning the width of the property.