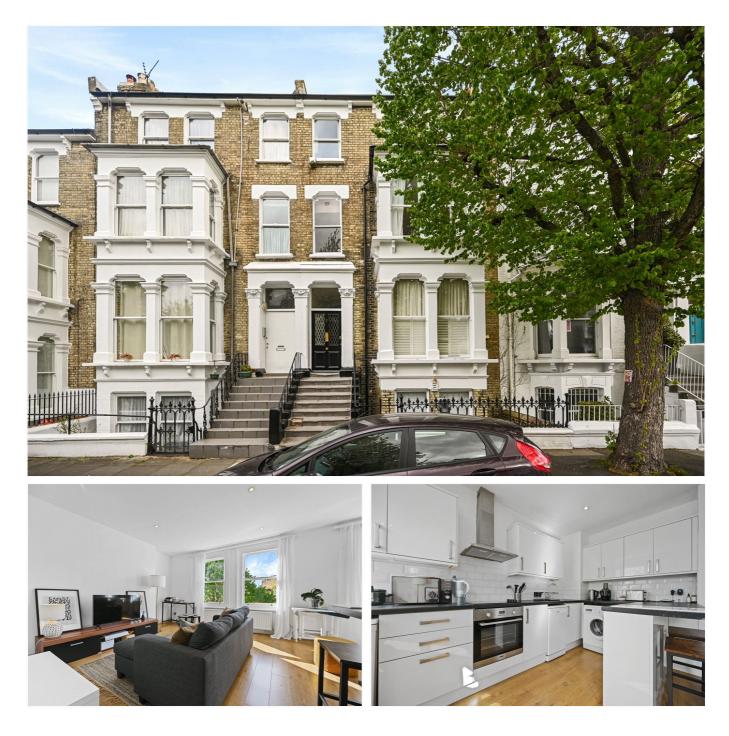

Westwick Gardens, W14 £495,000 Share of Freehold

A fantastic one bedroom flat on the top floor of a mid-terrace Victorian house.

Reception Room | Open Plan Kitchen | Bedroom | Bathroom | 517 Sq Ft / 48 Sq M | Council Tax Band D | EPC Rating Band D

## DESCRIPTION

Well presented throughout, the flat is entered on the first floor and has stairs leading to the second floor, where accommodation comprises entrance hall, bedroom, bathroom and open plan reception room/kitchen spanning the width of the property.