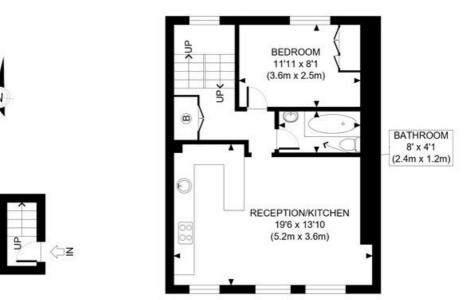

## LOCAL AUTHORITY

Hammersmith & Fulham

TENURE

Share of Freehold 957 years 8 months.

PRICE: £495,000 Share of Freehold

FIRST FLOOR GROSS INTERNAL FLOOR AREA 18 SQ FT SECOND FLOOR GROSS INTERNAL FLOOR AREA 499 SQ FT

APPROX. GROSS INTERNAL FLOOR AREA: 517 SQ FT/ 48 SQM

## DROPERTY PHOT PLANS.co.uk

This plan is for illustrative purposes only and should be used as such by any prospective client. Whilst every attempt has been made to ensure the accuracy of the Floor Plan contained here, measurements of the doors, windows, rooms and any other items are approximate and no responsibility is taken for any errors, omissions, or misstatement. The services, systems and appliances shown have not been tested and no guarantee as to the operability or efficiency can be given.

The displayed square footage is taken from the floor plans with measurements created using the Royal Institute of Chartered Surveyors' Code of Practice for Measuring. These measurements are approximate and included for illustrative purposes only. Winkworth does not make any representation as to the accuracy of these measurements and you should seek to verify them for yourself. Winkworth accept no liability for any loss you may suffer if you rely on these measurements.