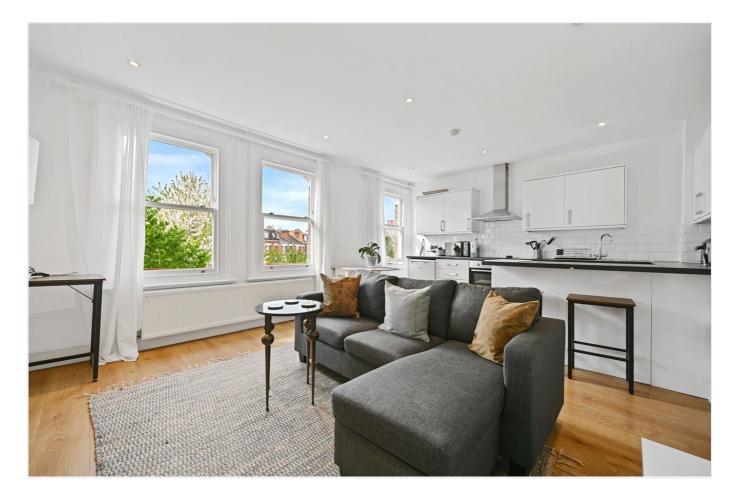

## DESCRIPTION

Well presented throughout, the flat is entered on the first floor and has stairs leading to the second floor, where accommodation comprises entrance hall, bedroom, bathroom and open plan reception room/kitchen spanning the width of the property.