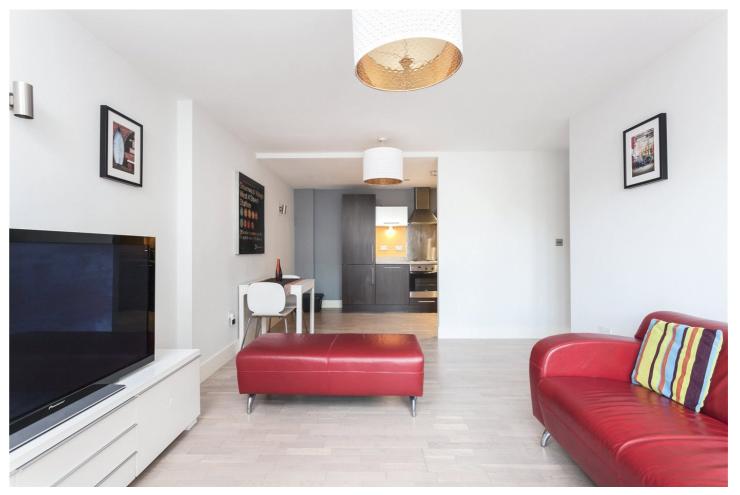

## **DESCRIPTION:**

A superb two-bedroom apartment available in the popular Eagle Works development situated between Brick Lane and Spitalfields Market. Upon entering the property, you are greeted with entrance hallway with spacious storage cupboard, family bathroom, master bedroom, second bedroom and open plan kitchen/living room with juliette balcony. The property has been tastefully decorated throughout and is being offered chain free.