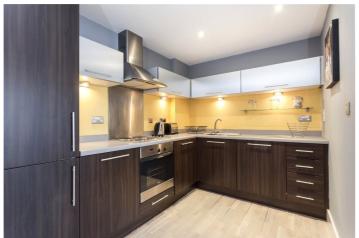

## **DESCRIPTION:**

A superb two-bedroom apartment available in the popular Eagle Works development situated between Brick Lane and Spitalfields Market. Upon entering the property, you are greeted with entrance hallway with spacious storage cupboard, family bathroom, master bedroom, second bedroom and open plan kitchen/living room with juliette balcony. The property has been tastefully decorated throughout and is being offered chain free.