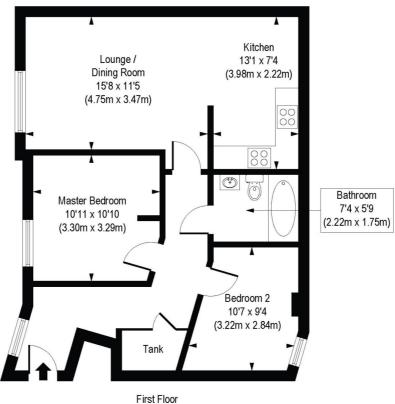

## Eagle Works East, Quaker Street, E1

Approx. Gross Internal Floor Area 685 sq. ft / 63.66 sq. m

COMPLIANT WITH RICS CODE OF MEASURING PRACTICE. Floorplan is for illustrative purposes only and is not to scale. Every attempt his sheem made to ensure the accuracy of the floorplan hown, however all massumements, flottines, fittlings and dals a flown are an approximate interpretation for illustrative purposes only. Liability for errors, omissions or mis-statement frough regispence or otherwise is heady-excluded.

This floorplan is for illustration purposes only and is not to scale. The position and size of doors, windows, appliances and other features are approximate.

Shoreditch | 020 7749 7650 | shoreditch@winkworth.co.uk