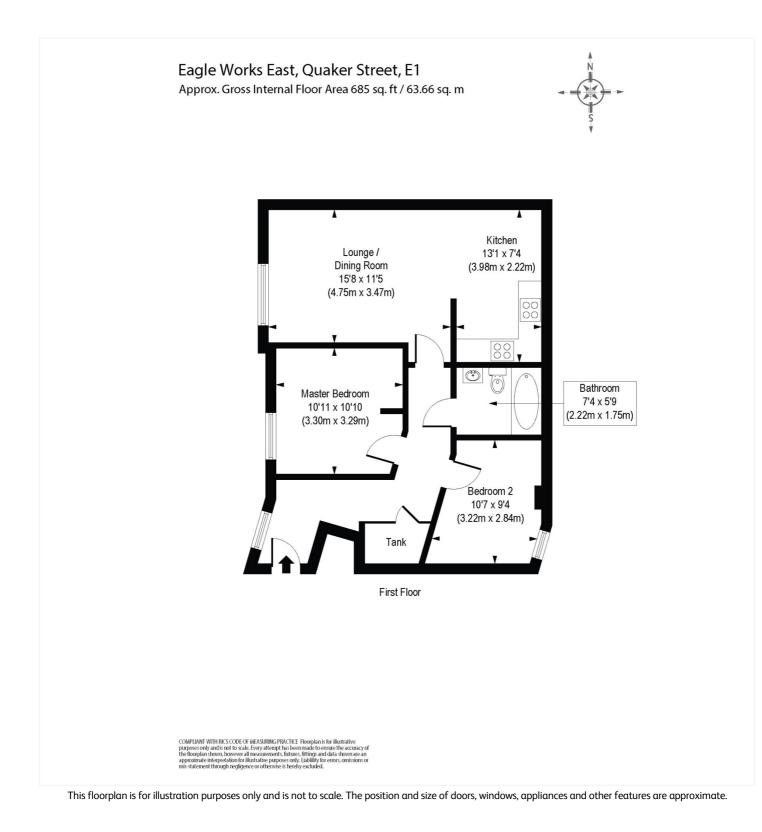

## **DESCRIPTION:**

A superb two-bedroom apartment available in the popular Eagle Works development situated between Brick Lane and Spitalfields Market. Upon entering the property, you are greeted with entrance hallway with spacious storage cupboard, family bathroom, master bedroom, second bedroom and open plan kitchen/living room with juliette balcony. The property has been tastefully decorated throughout and is being offered chain free.