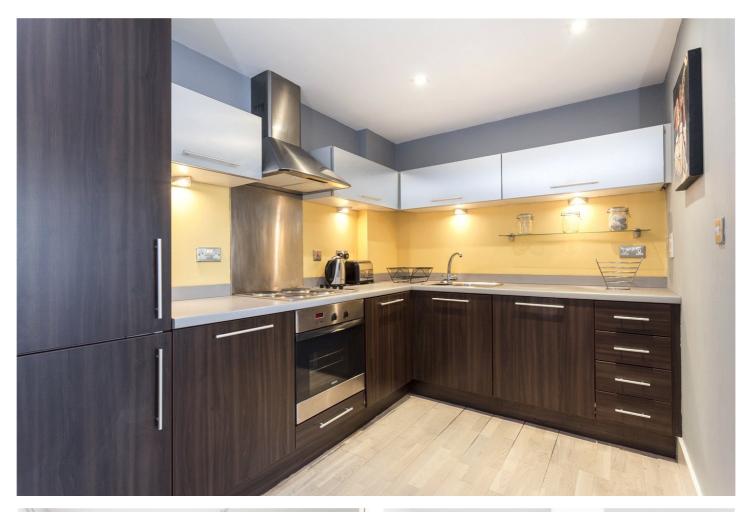

## **DESCRIPTION:**

A superb two-bedroom apartment available in the popular Eagle Works development situated between Brick Lane and Spitalfields Market. Upon entering the property, you are greeted with entrance hallway with spacious storage cupboard, family bathroom, master bedroom, second bedroom and open plan kitchen/living room with juliette balcony. The property has been tastefully decorated throughout and is being offered chain free.