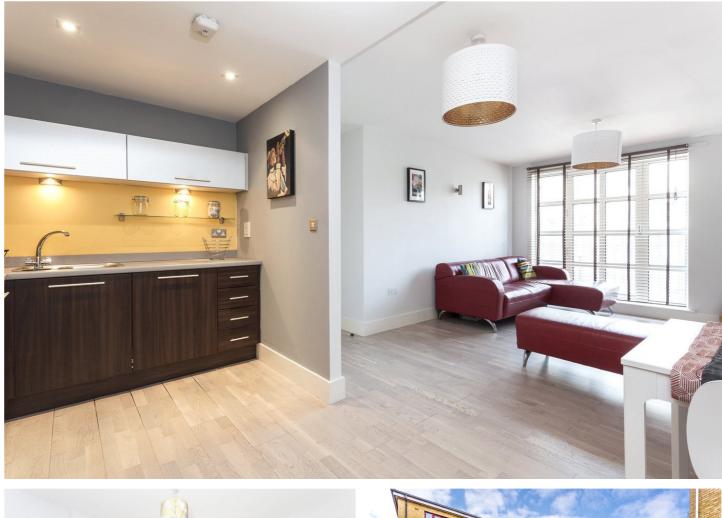

## **DESCRIPTION:**

A superb two-bedroom apartment available in the popular Eagle Works development situated between Brick Lane and Spitalfields Market. Upon entering the property, you are greeted with entrance hallway with spacious storage cupboard, family bathroom, master bedroom, second bedroom and open plan kitchen/living room with juliette balcony. The property has been tastefully decorated throughout and is being offered chain free.