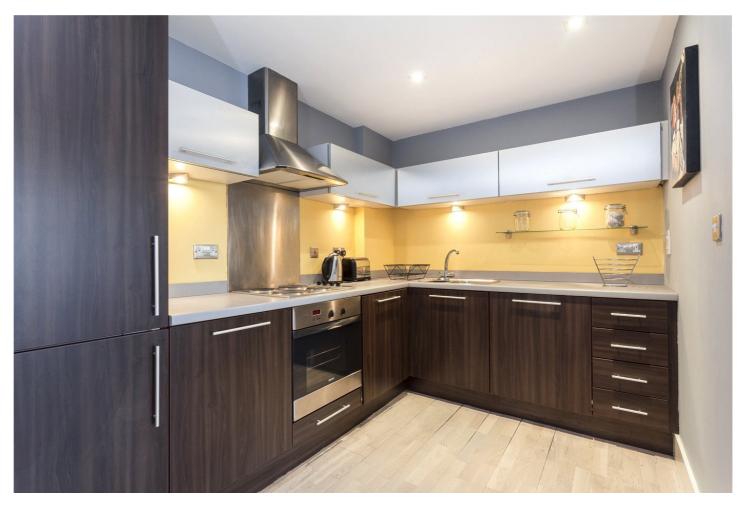

#### **DESCRIPTION**:

A superb two-bedroom apartment available in the popular Eagle Works development situated between Brick Lane and Spitalfields Market. Upon entering the property, you are greeted with entrance hallway with spacious storage cupboard, family bathroom, master bedroom, second bedroom and open plan kitchen/living room with juliette balcony. The property has been tastefully decorated throughout and is being offered chain free.