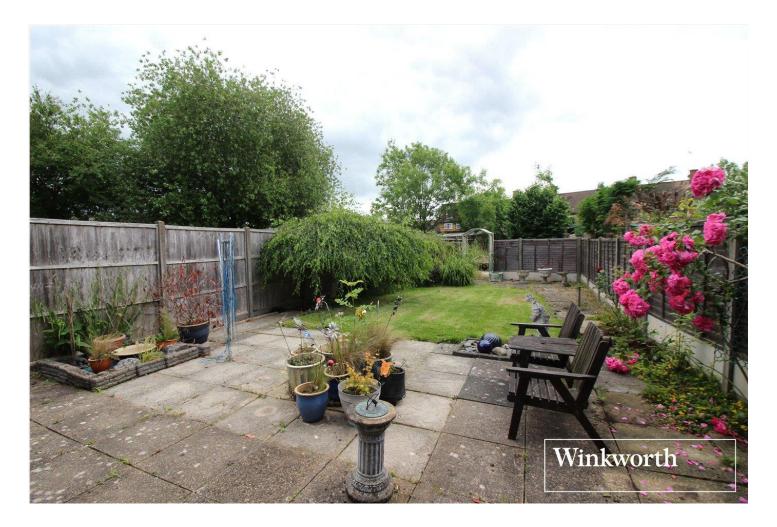

## AT A GLANCE

- 3 Bedrooms
- Chain Free
- Parking To Rear
- Gas Central Heating
- Double Glazed
- 898 Square Feet
- Southerly Rear Garden
- Scope To Extend (Stpp)

This floorplan is for illustration purposes only and is not to scale. The position and size of doors, windows, appliances and other features are approximate.