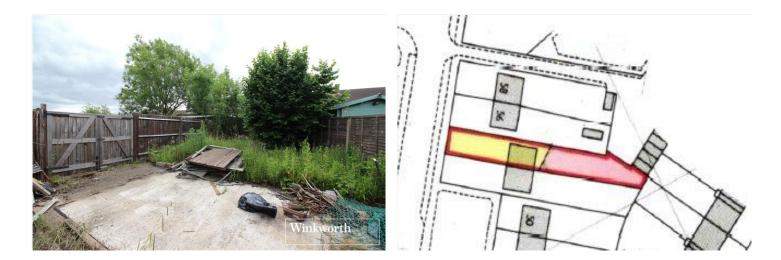

To the rear of the property there is off street parking accessed via a private service road.

Located in a sought after road on the South side of Borehamwood, several Ofsted rated "Good" and "Outstanding" Schools including Monksmead, Kenilworth and Yavneh are located nearby.