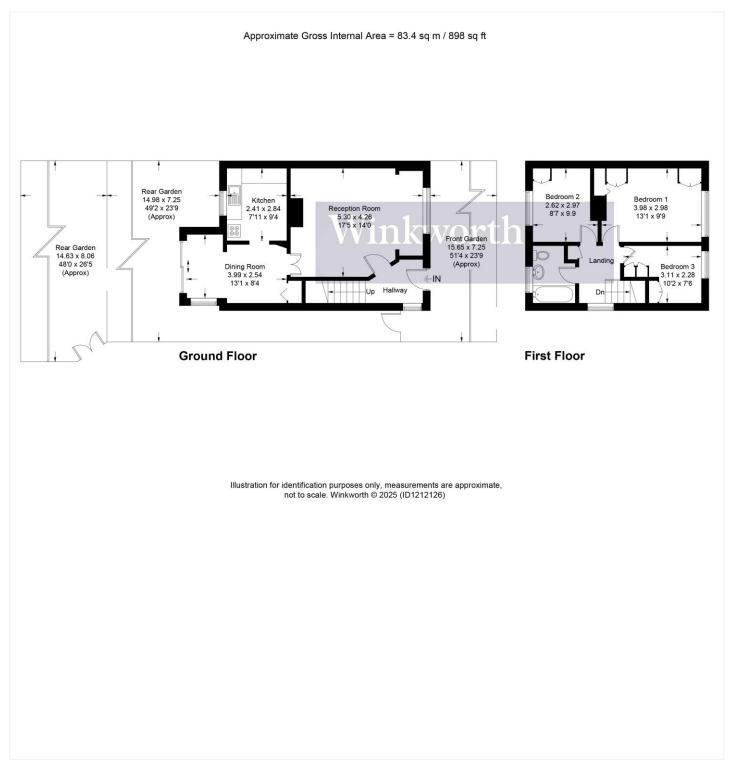

## AT A GLANCE

- 3 Bedrooms
- Chain Free
- Parking To Rear
- Gas Central Heating
- Double Glazed
- 898 Square Feet
- Southerly Rear Garden
- Scope To Extend (Stpp)

This floorplan is for illustration purposes only and is not to scale. The position and size of doors, windows, appliances and other features are approximate.