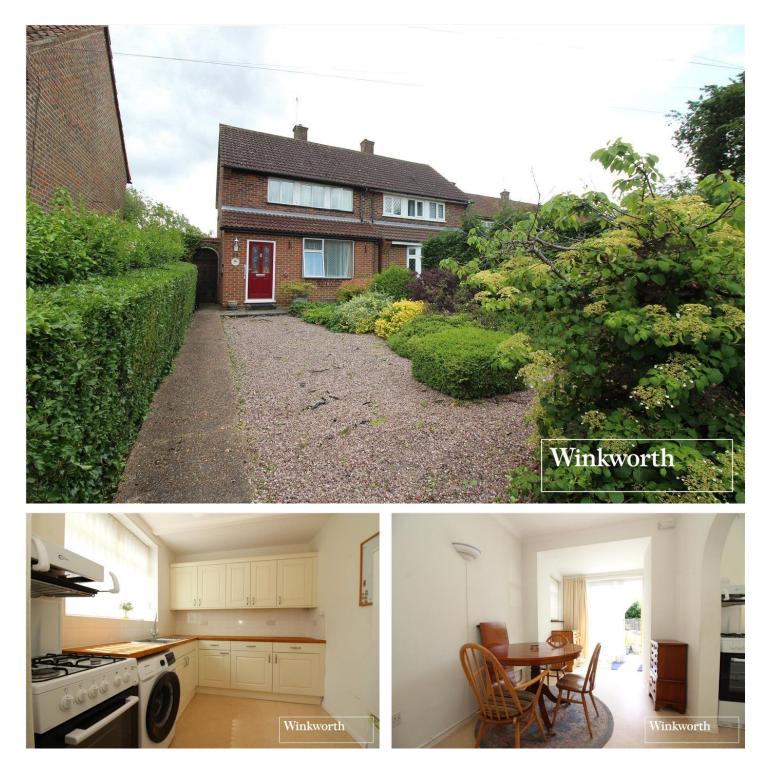

## **DESCRIPTION:**

After being in the same family occupation since its construction over seventy years ago, this extended three bedroom family house is offered for sale chain free

In need of updating the property currently measures approaching 900 square feet and offers scope for extension and development subject to the usual planning consents.

To the rear of the property there is off street parking accessed via a private service road.

Located in a sought after road on the South side of Borehamwood, several Ofsted rated "Good" and "Outstanding" Schools including Monksmead, Kenilworth and Yavneh are located nearby.

## AT A GLANCE

- 3 Bedrooms
- Chain Free
- Parking To Rear
- Gas Central Heating
- Double Glazed
- 898 Square Feet
- Southerly Rear Garden
- Scope To Extend (Stpp)

This floorplan is for illustration purposes only and is not to scale. The position and size of doors, windows, appliances and other features are approximate.