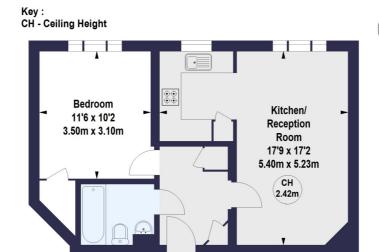

## **Crescent Lane, SW4** Approx. Gross Internal Area 45.61 sq m / 491 sq ft

Second Floor

**Parking** (Not shown in actual

Winkworth

location / orientation)

The floor plan is not to scale and measurements and areas shown are approximate and therefore should be used for illustrative purposes only. The plan has been prepared in accordance with the RICS code of Measuring Practice and whilst we have confidence in the information produced, it must not be relied on. If there is any aspect of particular importance, you should carry out or commission your own inspection of the property. Copyright of KTV Photography.

This floorplan is for illustration purposes only and is not to scale. The position and size of doors, windows, appliances and other features are approximate. For more details visit: https://www.winkworth.co.uk/sale/property/CLP250052