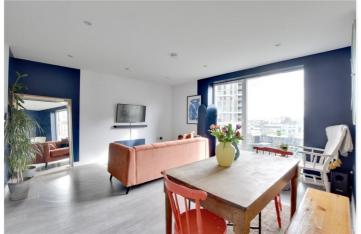

Upon entry there is a generous hallway featuring a double walk-in storage unit. The hallway leads to the light, bright open-plan living area - with full height windows and plenty of space for a workstation. The luxurious kitchen benefits from an integrated fridge/freezer, washer/dryer and slimline dishwasher - and the sunny balcony boasts a beautiful glass balustrade, offering partial views of the river. Additionally, there is a spacious bedroom and a designer bathroom suite.