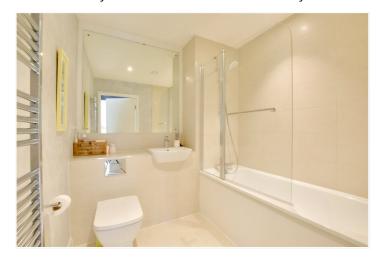

Upon entry there is a generous hallway featuring a double walk-in storage unit. The hallway leads to the light, bright open-plan living area - with full height windows and plenty of space for a workstation. The luxurious kitchen benefits from an integrated fridge/freezer, washer/dryer and slimline dishwasher - and the sunny balcony boasts a beautiful glass balustrade, offering partial views of the river. Additionally, there is a spacious bedroom and a designer bathroom suite.