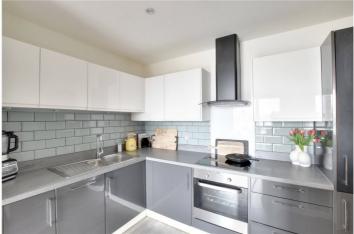

Upon entry there is a generous hallway featuring a double walk-in storage unit. The hallway leads to the light, bright open-plan living area - with full height windows and plenty of space for a workstation. The luxurious kitchen benefits from an integrated fridge/freezer, washer/dryer and slimline dishwasher - and the sunny balcony boasts a beautiful glass balustrade, offering partial views of the river. Additionally, there is a spacious bedroom and a designer bathroom suite.