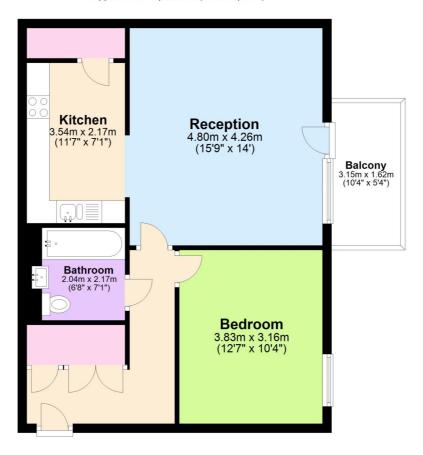

## **Eighth Floor**

Approx. 56.9 sq. metres (612.9 sq. feet)

Total area: approx. 56.9 sq. metres (612.9 sq. feet)

This floorplan is for illustration purposes only and is not to scale. The position and size of doors, windows, appliances and other features are approximate.