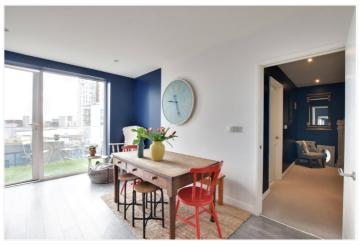

Upon entry there is a generous hallway featuring a double walk-in storage unit. The hallway leads to the light, bright open-plan living area - with full height windows and plenty of space for a workstation. The luxurious kitchen benefits from an integrated fridge/freezer, washer/dryer and slimline dishwasher - and the sunny balcony boasts a beautiful glass balustrade, offering partial views of the river. Additionally, there is a spacious bedroom and a designer bathroom suite.