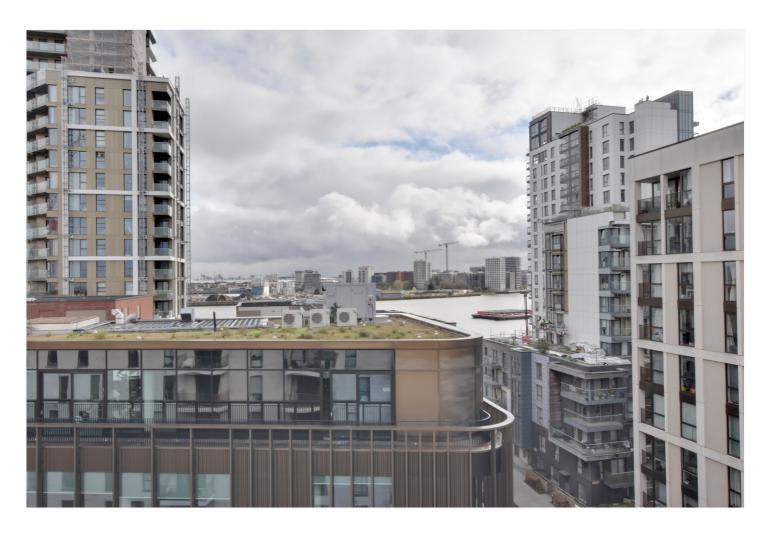

Upon entry there is a generous hallway featuring a double walk-in storage unit. The hallway leads to the light, bright open-plan living area - with full height windows and plenty of space for a workstation. The luxurious kitchen benefits from an integrated fridge/freezer, washer/dryer and slimline dishwasher - and the sunny balcony boasts a beautiful glass balustrade, offering partial views of the river. Additionally, there is a spacious bedroom and a designer bathroom suite.