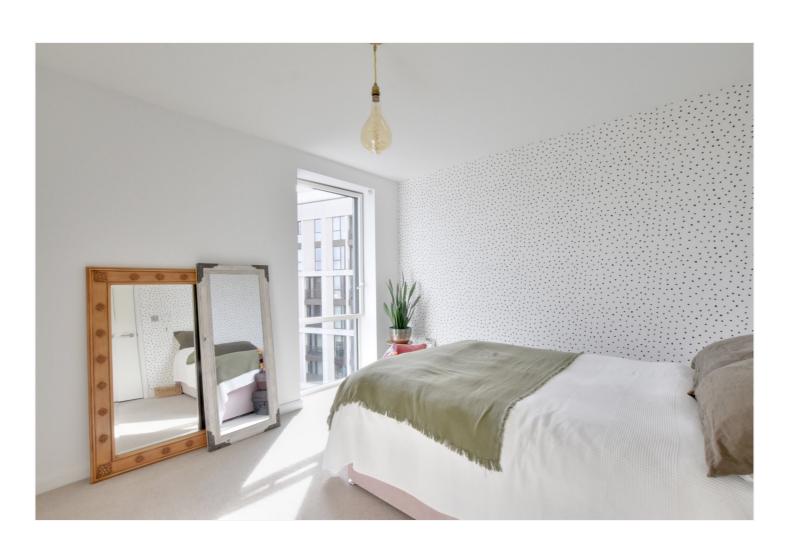

Upon entry there is a generous hallway featuring a double walk-in storage unit. The hallway leads to the light, bright open-plan living area - with full height windows and plenty of space for a workstation. The luxurious kitchen benefits from an integrated fridge/freezer, washer/dryer and slimline dishwasher - and the sunny balcony boasts a beautiful glass balustrade, offering partial views of the river. Additionally, there is a spacious bedroom and a designer bathroom suite.