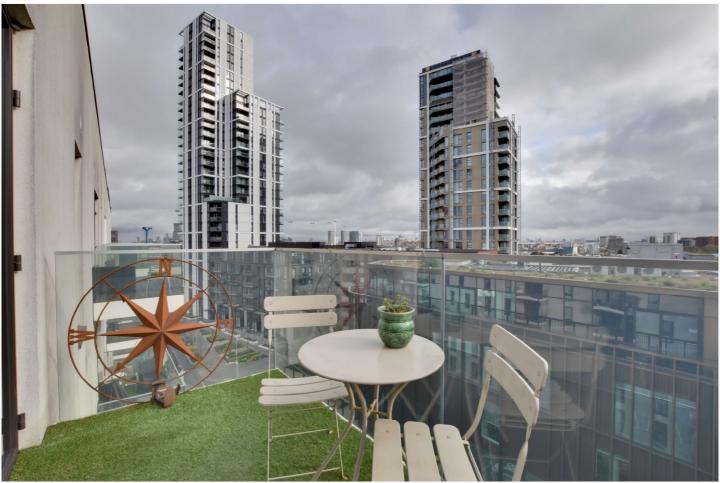

Upon entry there is a generous hallway featuring a double walk-in storage unit. The hallway leads to the light, bright open-plan living area - with full height windows and plenty of space for a workstation. The luxurious kitchen benefits from an integrated fridge/freezer, washer/dryer and slimline dishwasher - and the sunny balcony boasts a beautiful glass balustrade, offering partial views of the river. Additionally, there is a spacious bedroom and a designer bathroom suite.